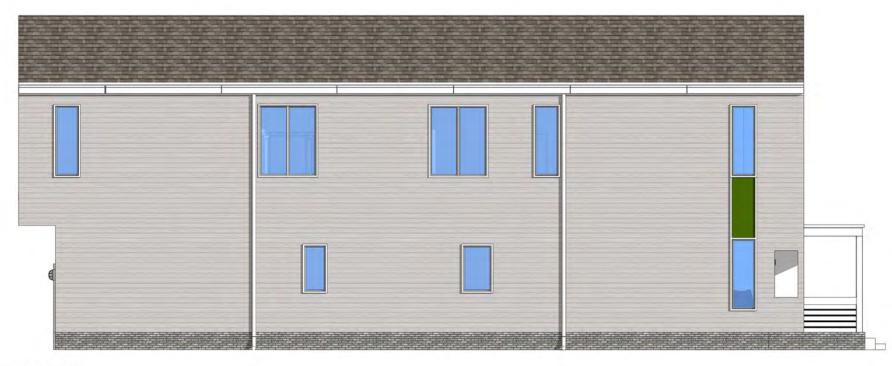

## OKO | ECOVILLAGE, DETROIT SHOREWAY | SITE PLAN

OKO ECOVILLAGE, DETROIT SHOREWAY FLOOR PLANS SCALE: 1/8" = 1'-0" 1600 SF

SECOND FLOOR

SECOND FLOOR 805

FIRST FLOOR

FRONT ELEVATION

REAR ELEVATION

SIDE ELEVATION

SIDE ELEVATION