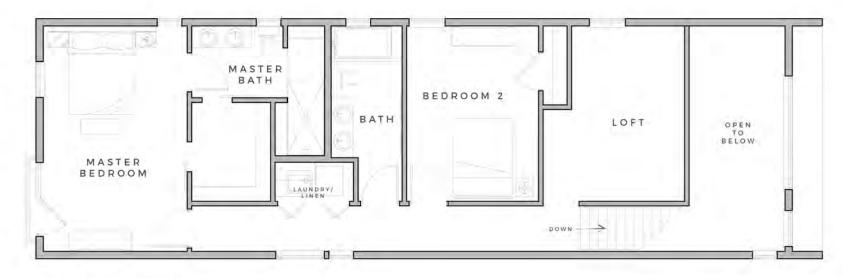

## OKO | ECOVILLAGE, DETROIT SHOREWAY | SITE PLAN

OKO ECOVILLAGE, DETROIT SHOREWAY FLOOR PLANS SCALE: 1/8" = 1'-0" 1600 SF

SECOND FLOOR

SECOND FLOOR 805

FIRST FLOOR

FRONT ELEVATION

REAR ELEVATION

SIDE ELEVATION

OKO ECOVILLAGE, DETROIT SHOREWAY FLOOR PLANS SCALE: 1/8" = 1'-0" 1411 SF

FIRST FLOOR

SECOND FLOOR 645

THIRD FLOOR 552

R O O F 3 7

OKO ECOVILLAGE, DETROIT SHOREWAY FLOOR PLANS SCALE: 1/8" = 1'-0" 1669 SF

FIRST FLOOR

SECOND FLOOR 753

THIRD FLOOR

R O O F 3 7

FRONT ELEVATION

FIRST FLOOR EL 1'-6"

SIDE ELEVATION

SIDE ELEVATION