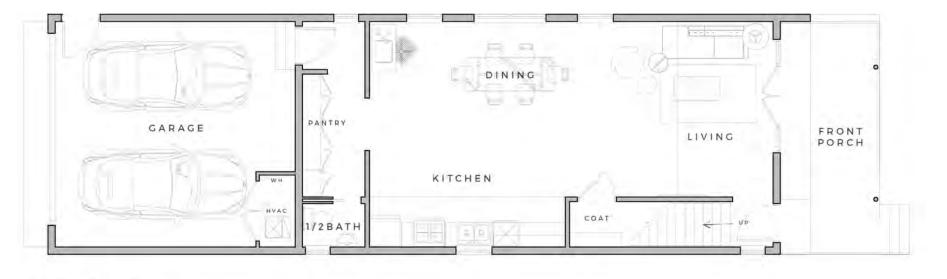

## OKO | ECOVILLAGE, DETROIT SHOREWAY | SITE PLAN

OKO ECOVILLAGE, DETROIT SHOREWAY FLOOR PLANS SCALE: 1/8" = 1'-0" 1600 SF

SECOND FLOOR

SECOND FLOOR 805

FIRST FLOOR

FRONT ELEVATION

REAR ELEVATION

SIDE ELEVATION

OKO ECOVILLAGE, DETROIT SHOREWAY FLOOR PLANS SCALE: 1/8" = 1'-0" 1411 SF

FIRST FLOOR

SECOND FLOOR 645

THIRD FLOOR 552

R O O F 3 7

OKO ECOVILLAGE, DETROIT SHOREWAY FLOOR PLANS SCALE: 1/8" = 1'-0" 1669 SF

FIRST FLOOR

SECOND FLOOR 753

THIRD FLOOR

R O O F 3 7

FRONT ELEVATION

FIRST FLOOR EL 1'-6"

SIDE ELEVATION

SIDE ELEVATION