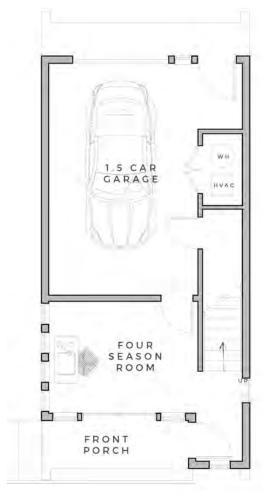

## OKO | ECOVILLAGE, DETROIT SHOREWAY | SITE PLAN

OKO ECOVILLAGE, DETROIT SHOREWAY FLOOR PLANS SCALE: 1/8" = 1'-0" 1600 SF

SECOND FLOOR

SECOND FLOOR 805

FIRST FLOOR

FRONT ELEVATION

REAR ELEVATION

SIDE ELEVATION

OKO ECOVILLAGE, DETROIT SHOREWAY FLOOR PLANS SCALE: 1/8" = 1'-0" 1411 SF

FIRST FLOOR

SECOND FLOOR 645

THIRD FLOOR 552

R O O F 3 7

OKO ECOVILLAGE, DETROIT SHOREWAY FLOOR PLANS SCALE: 1/8" = 1'-0" 1669 SF

FIRST FLOOR