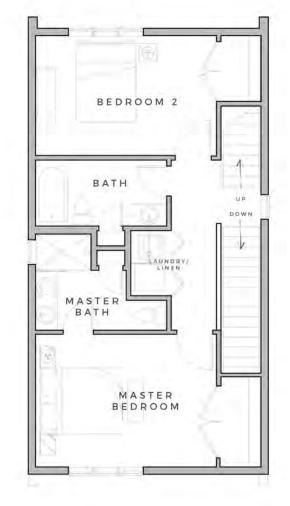

## OKO | ECOVILLAGE, DETROIT SHOREWAY | SITE PLAN

OKO ECOVILLAGE, DETROIT SHOREWAY FLOOR PLANS SCALE: 1/8" = 1'-0" 1600 SF

SECOND FLOOR

SECOND FLOOR 805

FIRST FLOOR

FRONT ELEVATION

REAR ELEVATION

SIDE ELEVATION

OKO ECOVILLAGE, DETROIT SHOREWAY FLOOR PLANS SCALE: 1/8" = 1'-0" 1411 SF

FIRST FLOOR

SECOND FLOOR 645

THIRD FLOOR 552

R O O F 3 7

OKO ECOVILLAGE, DETROIT SHOREWAY FLOOR PLANS SCALE: 1/8" = 1'-0" 1669 SF

FIRST FLOOR

SECOND FLOOR 753

THIRD FLOOR

R O O F 3 7

FRONT ELEVATION

FIRST FLOOR EL 1'-6"

SIDE ELEVATION

SIDE ELEVATION