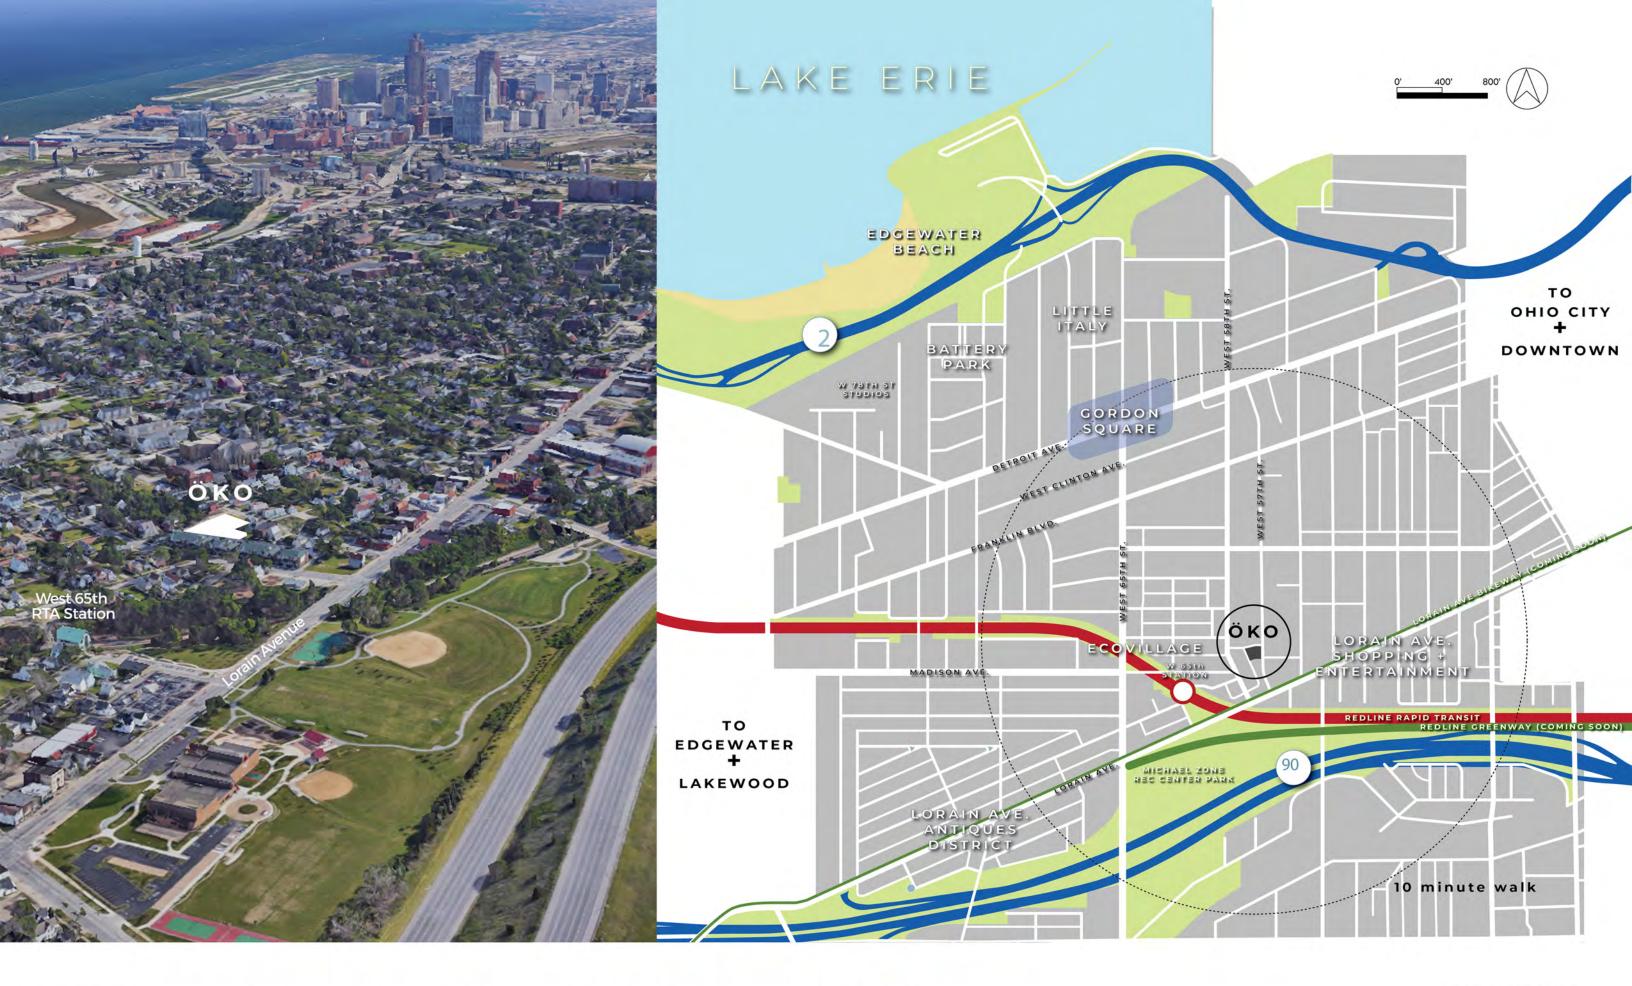

This is a proposed re-subdivision of the Sidestreet Townhomes Subdivision and is an extension of the EcoVillage project adjacent to the site. This new configuration will create 7 fee simple townhomes.

MLS/sms

OKO | ECOVILLAGE, DETROIT SHOREWAY | SITE LOCATION & CONTEXT

OKO | ECOVILLAGE, DETROIT SHOREWAY | EXISTING CONDITIONS

OKO | ECOVILLAGE, DETROIT SHOREWAY | SITE PLAN

KEYSTATE Homes