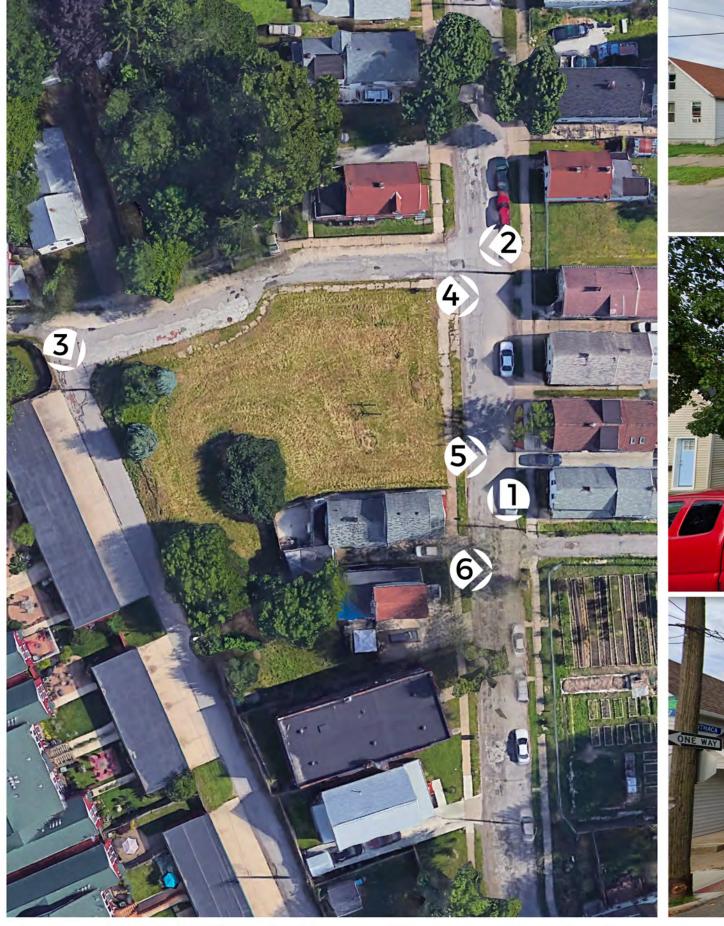

Mayor's Office of Capital Projects

| Date:     | October 4, 2021                                                                                           |
|-----------|-----------------------------------------------------------------------------------------------------------|
| To:       | Councilmember Jenny Spencer                                                                               |
| From:     | Matthew L. Spronz, Director<br>Mayor's Office of Capital Projects                                         |
| Re:       | Request for review and approval of the proposed re-subdivision of<br>the Sidestreet Townhomes Subdivision |
| Location: | South Side of Side Avenue between West $58^{\rm th}$ Place and West $57^{\rm th}$ Street                  |
| Ward:     | 15                                                                                                        |

This is a proposed re-subdivision of the Sidestreet Townhomes Subdivision and is an extension of the EcoVillage project adjacent to the site. This new configuration will create 7 fee simple townhomes.

MLS/sms

OKO | ECOVILLAGE, DETROIT SHOREWAY | SITE LOCATION & CONTEXT

OKO | ECOVILLAGE, DETROIT SHOREWAY | EXISTING CONDITIONS

OKO | ECOVILLAGE, DETROIT SHOREWAY | SITE PLAN

KEYSTATE Homes