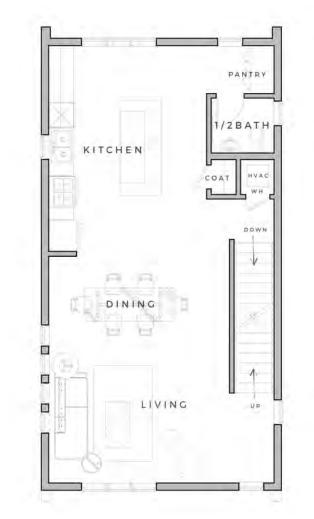

## OKO | ECOVILLAGE, DETROIT SHOREWAY | SITE PLAN

OKO ECOVILLAGE, DETROIT SHOREWAY FLOOR PLANS SCALE: 1/8" = 1'-0" 1600 SF

SECOND FLOOR

SECOND FLOOR 805

FIRST FLOOR

FRONT ELEVATION

REAR ELEVATION

SIDE ELEVATION

OKO ECOVILLAGE, DETROIT SHOREWAY FLOOR PLANS SCALE: 1/8" = 1'-0" 1411 SF

FIRST FLOOR

SECOND FLOOR 645

THIRD FLOOR 552

R O O F 3 7

OKO ECOVILLAGE, DETROIT SHOREWAY FLOOR PLANS SCALE: 1/8" = 1'-0" 1669 SF

FIRST FLOOR