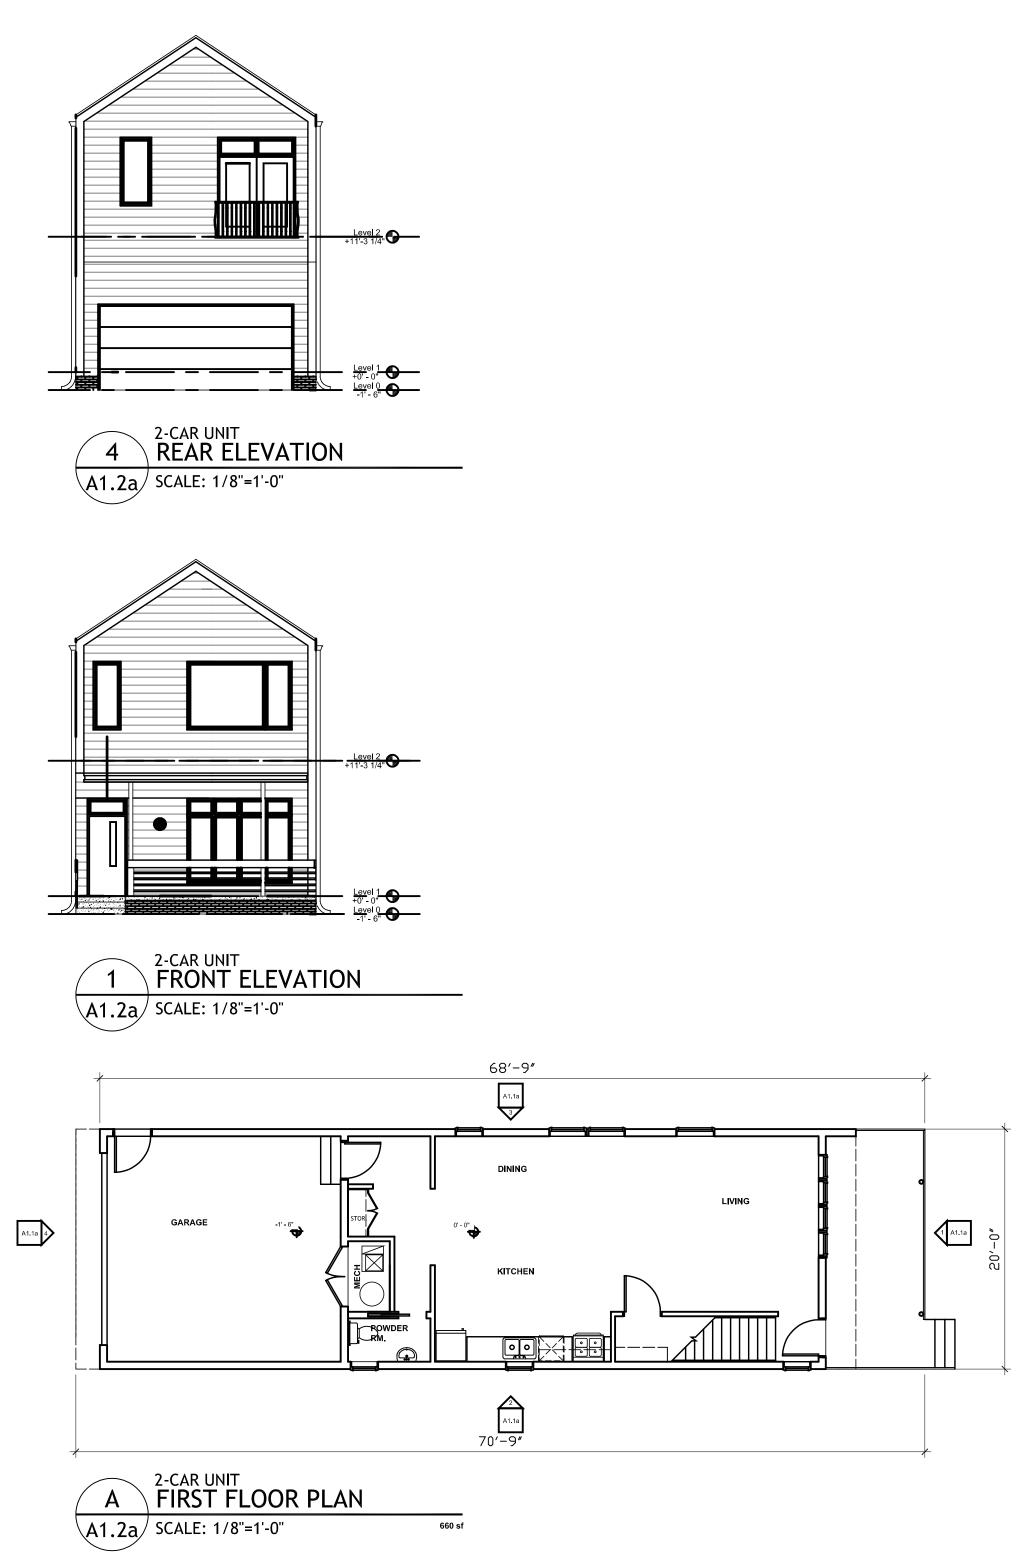

# SUBLOTS 7A, 8A, & 9A

A-TYPE UNIT 2 CAR PLANS & ELEVATIONS

cornerstone architecture

http://cornerstone-arch.net/ 1151 SHEERBROOK DRIVE SOUTH RUSSELL, OH 44022 (216) 536-7654

There are a second OF

> GERARD NEOLÄ, JR