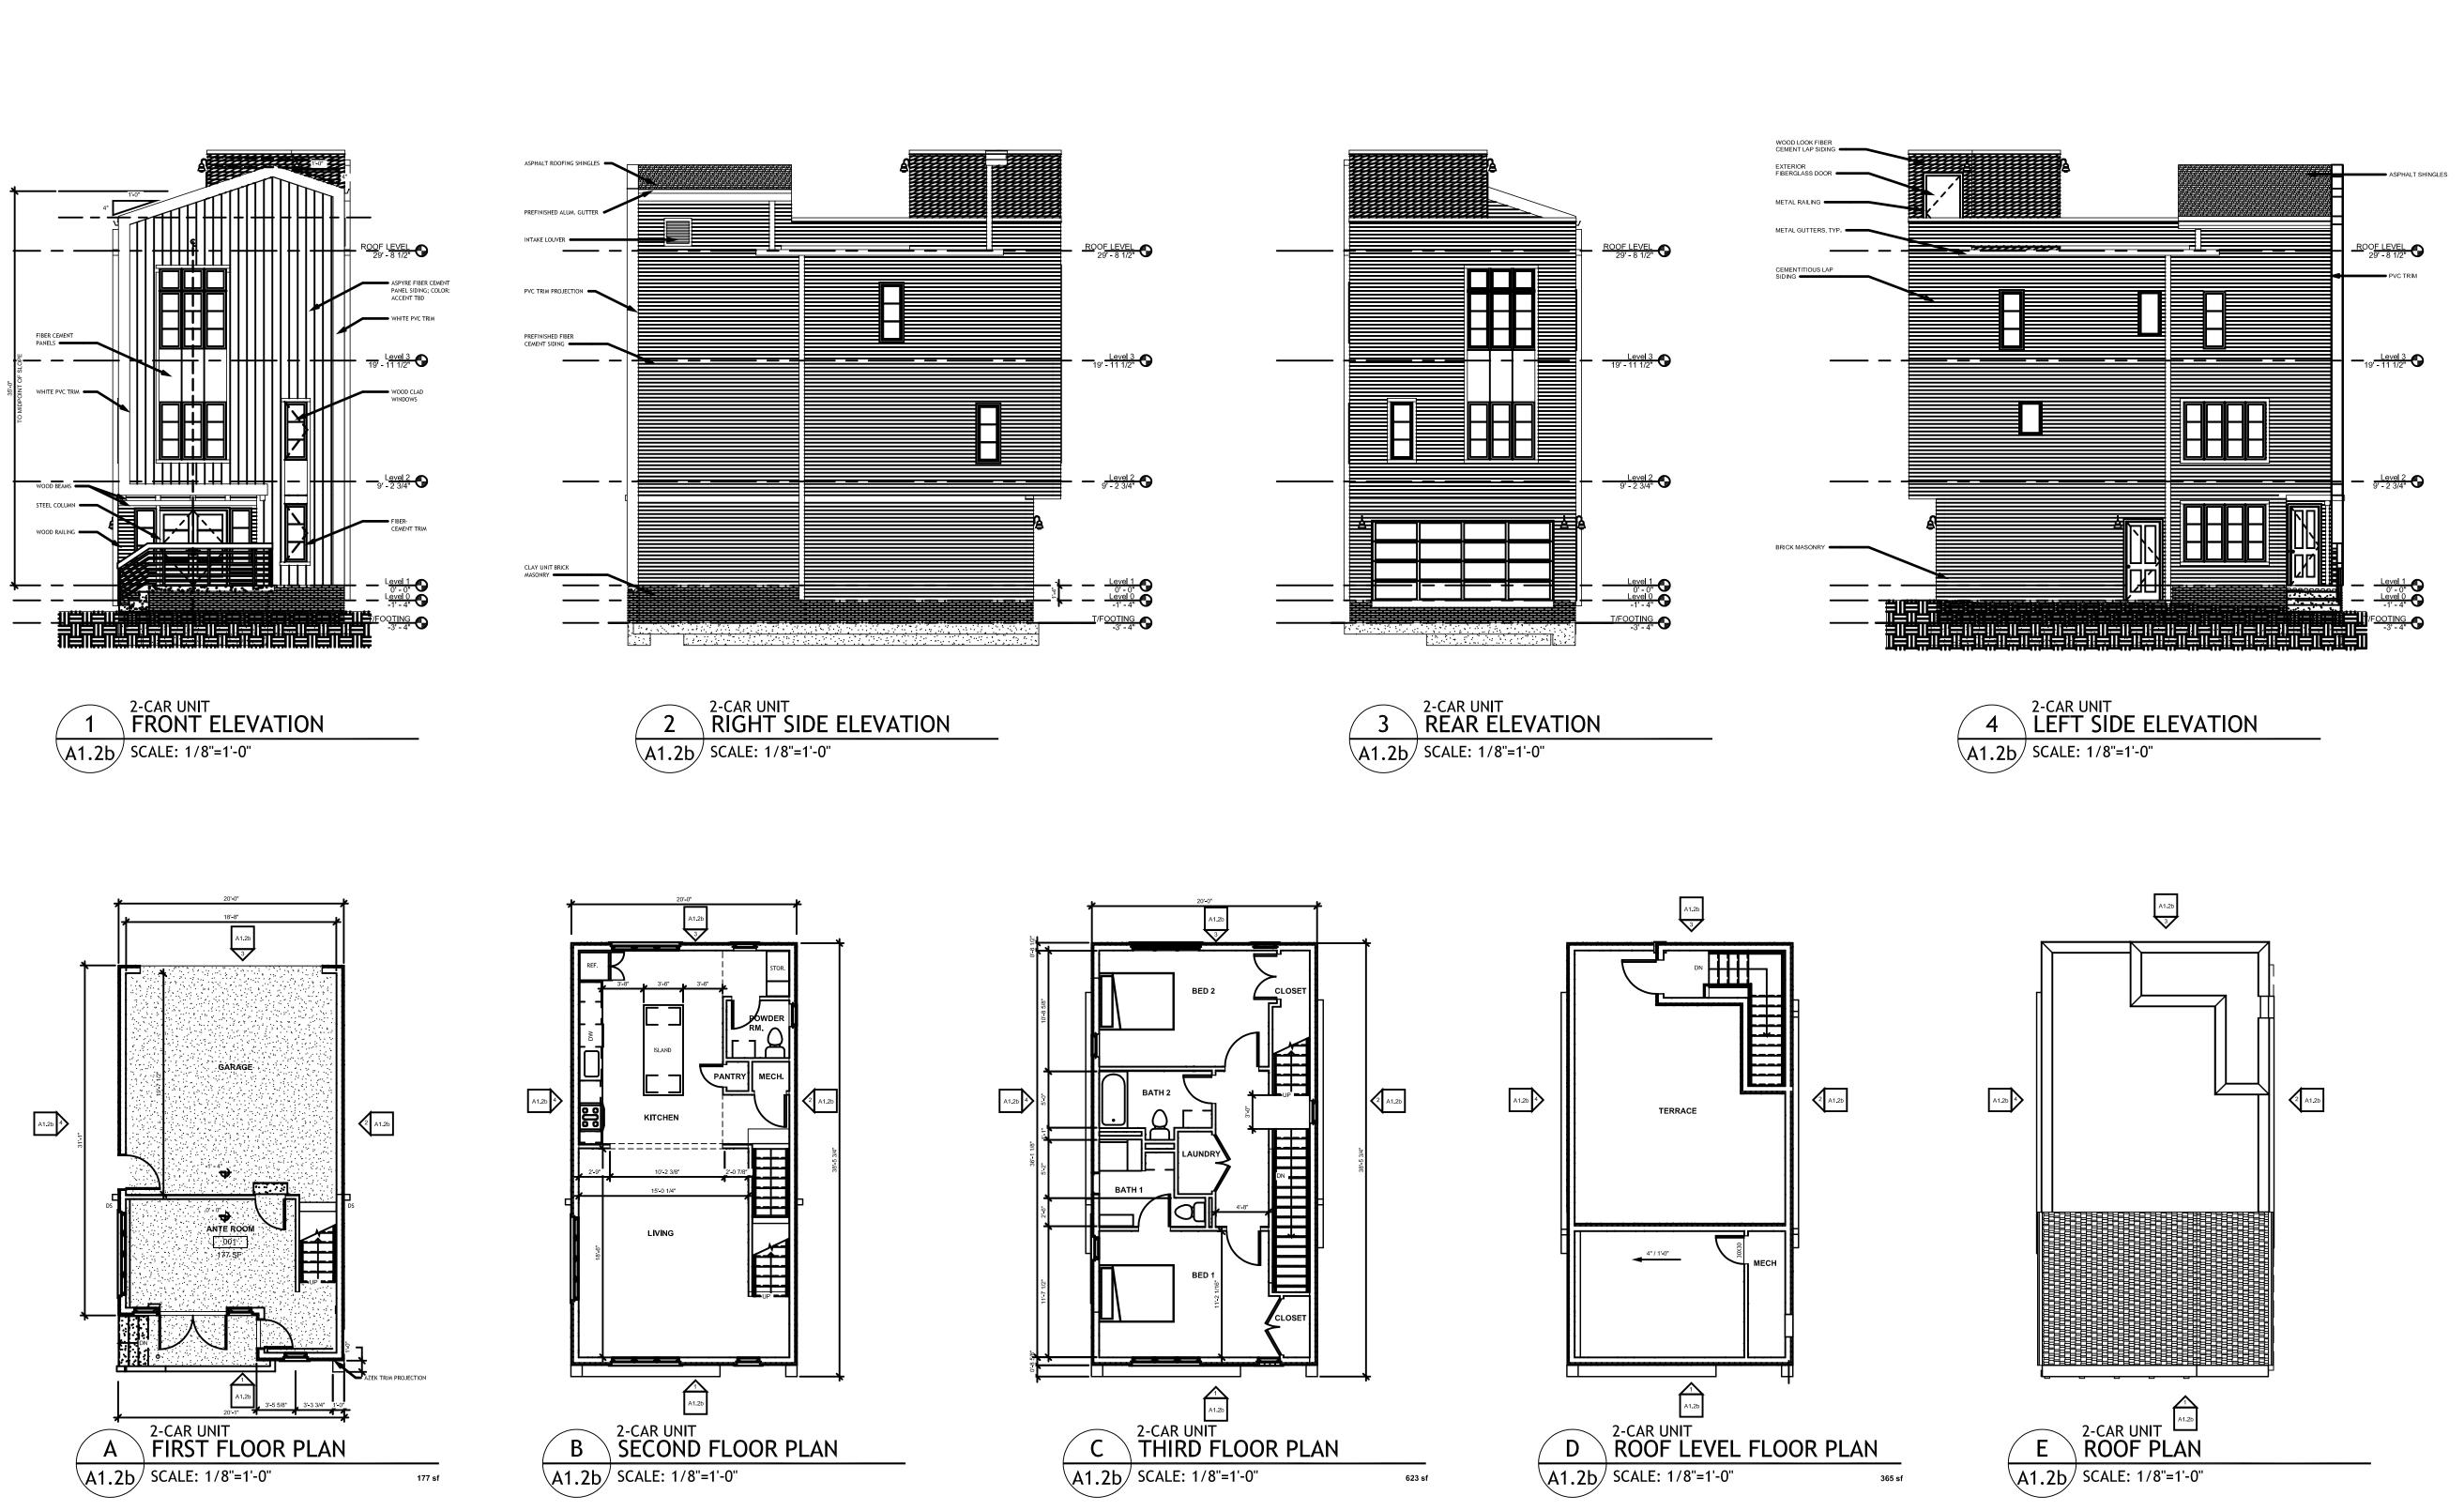

# SUBLOTS 7A, 8A, & 9A

A-TYPE UNIT 2 CAR PLANS & ELEVATIONS

cornerstone architecture

http://cornerstone-arch.net/ 1151 SHEERBROOK DRIVE SOUTH RUSSELL, OH 44022 (216) 536-7654

There are a second OF

> GERARD NEOLÄ, JR

OKO ECOVILLAGE, DETROIT SHOREWAY FLOOR PLANS SCALE: 1/8" = 1'-0" 1411 SF

FIRST FLOOR

SECOND FLOOR 645

THIRD FLOOR 552

R O O F 3 7

OKO ECOVILLAGE, DETROIT SHOREWAY FLOOR PLANS SCALE: 1/8" = 1'-0" 1669 SF

FIRST FLOOR

SECOND FLOOR 753

THIRD FLOOR

R O O F 3 7

FRONT ELEVATION

FIRST FLOOR EL 1'-6"

SIDE ELEVATION

SIDE ELEVATION

### SUBLOTS 1A, 4A, & 5A

, AND 9A OPMEN, 7A, 84 NEW OKO HOUSING DEVEL S/L's 1A, 2A, 3A, 4A, 5A, 6A, ΗH 57 side avenue | west BZA: 3-17-20 DRAWN BY: CHECKED BY:

**B-TYPE UNIT** 2 CAR PLANS & ELEVATIONS

JOB NUMBER: 2001-A