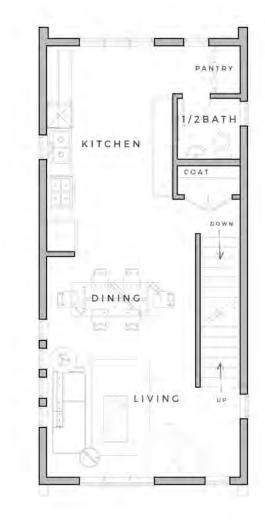

## OKO | ECOVILLAGE, DETROIT SHOREWAY | SITE PLAN

OKO ECOVILLAGE, DETROIT SHOREWAY FLOOR PLANS SCALE: 1/8" = 1'-0" 1600 SF

SECOND FLOOR

SECOND FLOOR 805

FIRST FLOOR

FRONT ELEVATION

REAR ELEVATION

SIDE ELEVATION

OKO ECOVILLAGE, DETROIT SHOREWAY FLOOR PLANS SCALE: 1/8" = 1'-0" 1411 SF

FIRST FLOOR

SECOND FLOOR 645

THIRD FLOOR 552

R O O F 3 7

OKO ECOVILLAGE, DETROIT SHOREWAY FLOOR PLANS SCALE: 1/8" = 1'-0" 1669 SF

FIRST FLOOR