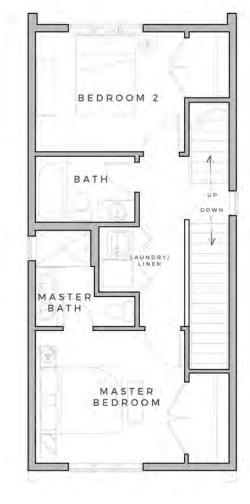

## OKO | ECOVILLAGE, DETROIT SHOREWAY | SITE PLAN

OKO ECOVILLAGE, DETROIT SHOREWAY FLOOR PLANS SCALE: 1/8" = 1'-0" 1600 SF

SECOND FLOOR

SECOND FLOOR 805

FIRST FLOOR

FRONT ELEVATION

REAR ELEVATION

SIDE ELEVATION

OKO ECOVILLAGE, DETROIT SHOREWAY FLOOR PLANS SCALE: 1/8" = 1'-0" 1411 SF

FIRST FLOOR

SECOND FLOOR 645

THIRD FLOOR 552

R O O F 3 7

OKO ECOVILLAGE, DETROIT SHOREWAY FLOOR PLANS SCALE: 1/8" = 1'-0" 1669 SF

FIRST FLOOR