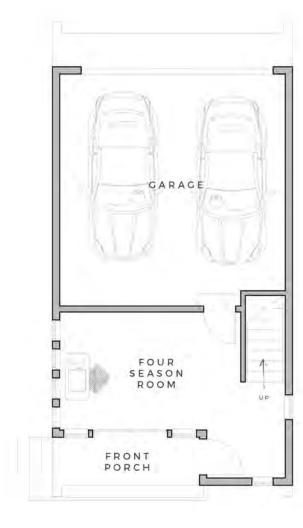

## OKO | ECOVILLAGE, DETROIT SHOREWAY | SITE PLAN

OKO ECOVILLAGE, DETROIT SHOREWAY FLOOR PLANS SCALE: 1/8" = 1'-0" 1600 SF

SECOND FLOOR

SECOND FLOOR 805

FIRST FLOOR

FRONT ELEVATION

REAR ELEVATION

SIDE ELEVATION

OKO ECOVILLAGE, DETROIT SHOREWAY FLOOR PLANS SCALE: 1/8" = 1'-0" 1411 SF

FIRST FLOOR

SECOND FLOOR 645

THIRD FLOOR 552

R O O F 3 7

OKO ECOVILLAGE, DETROIT SHOREWAY FLOOR PLANS SCALE: 1/8" = 1'-0" 1669 SF

FIRST FLOOR