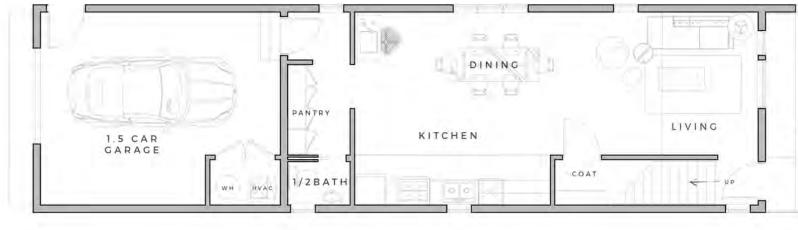

## OKO | ECOVILLAGE, DETROIT SHOREWAY | SITE PLAN

OKO ECOVILLAGE, DETROIT SHOREWAY FLOOR PLANS SCALE: 1/8" = 1'-0" 1600 SF

SECOND FLOOR

SECOND FLOOR 805

FIRST FLOOR

FRONT ELEVATION

REAR ELEVATION

SIDE ELEVATION

OKO ECOVILLAGE, DETROIT SHOREWAY FLOOR PLANS SCALE: 1/8" = 1'-0" 1411 SF

FIRST FLOOR

SECOND FLOOR 645

THIRD FLOOR 552

R O O F 3 7

OKO ECOVILLAGE, DETROIT SHOREWAY FLOOR PLANS SCALE: 1/8" = 1'-0" 1669 SF

FIRST FLOOR

SECOND FLOOR 753

THIRD FLOOR

R O O F 3 7

FRONT ELEVATION

FIRST FLOOR EL 1'-6"

SIDE ELEVATION

SIDE ELEVATION