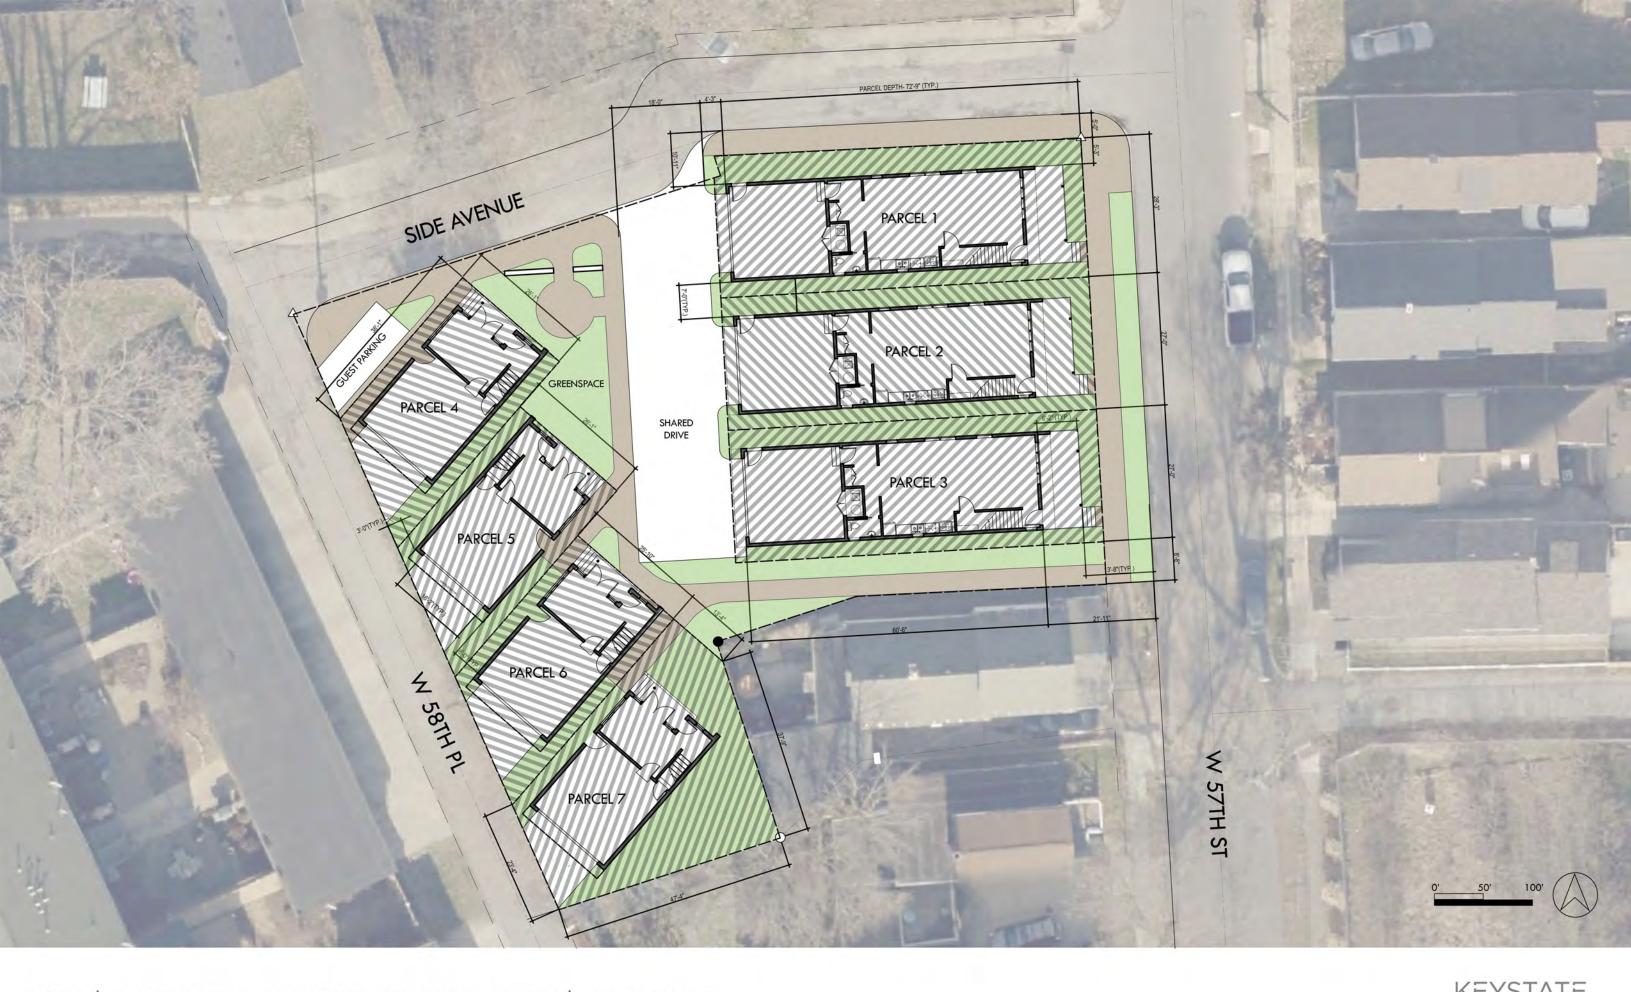

This is a proposed re-subdivision of the Sidestreet Townhomes Subdivision and is an extension of the EcoVillage project adjacent to the site. This new configuration will create 7 fee simple townhomes.

## OKO | ECOVILLAGE, DETROIT SHOREWAY | SITE PLAN

OKO ECOVILLAGE, DETROIT SHOREWAY FLOOR PLANS SCALE: 1/8" = 1'-0" 1600 SF

SECOND FLOOR

SECOND FLOOR 805

FIRST FLOOR

FRONT ELEVATION

REAR ELEVATION

SIDE ELEVATION