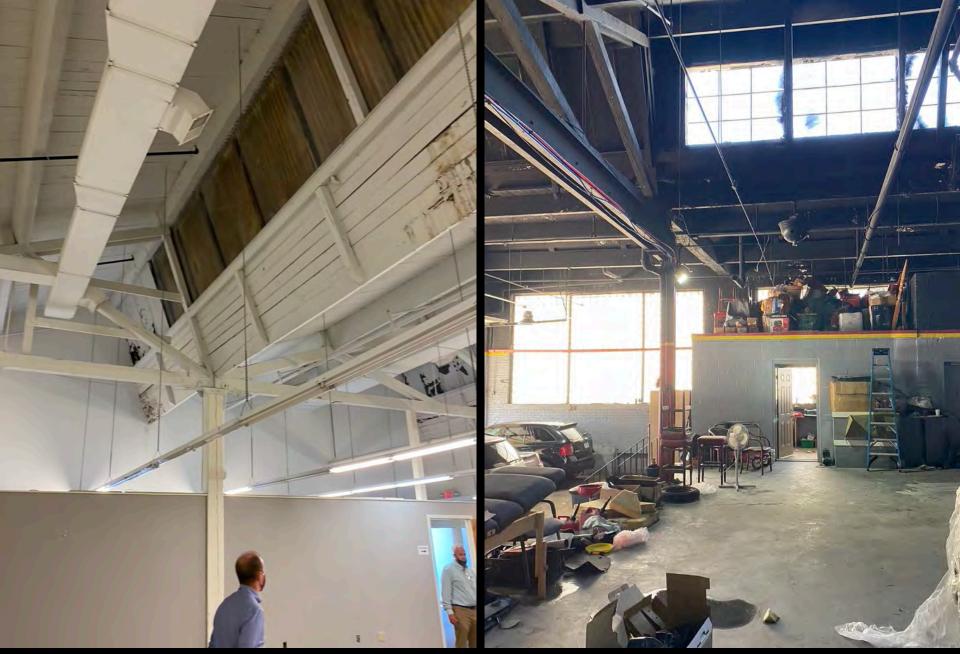

1951 Sanborn Map Red Square Indicates Bonnar Vawter Fanform Company Building

Left image: West Elevation Right image: East Elevation

Otis Lithograph Company Building | Existing Interior

Otis Lithograph Company Building | Existing Interior