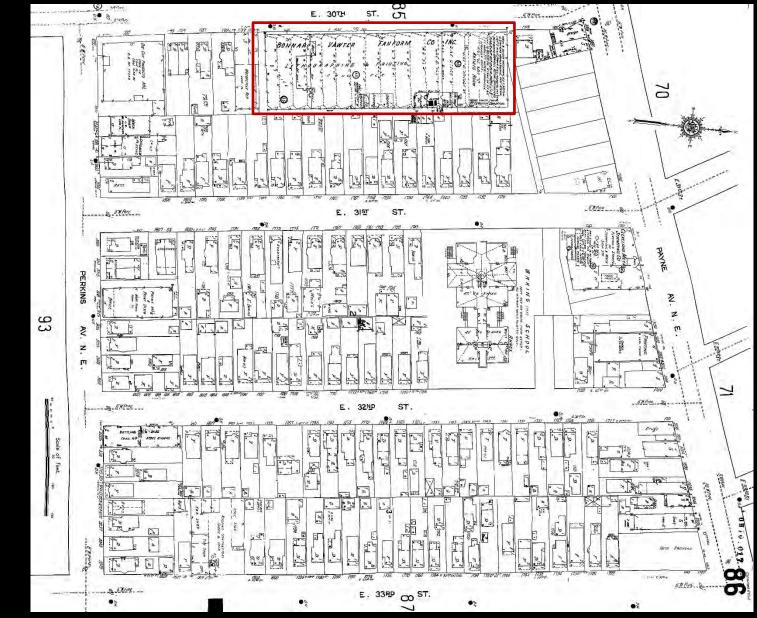

1951 Sanborn Map Red Square Indicates Bonnar Vawter Fanform Company Building

Left image: West Elevation Right image: East Elevation

Otis Lithograph Company Building | Existing Interior

Otis Lithograph Company Building | Existing Interior