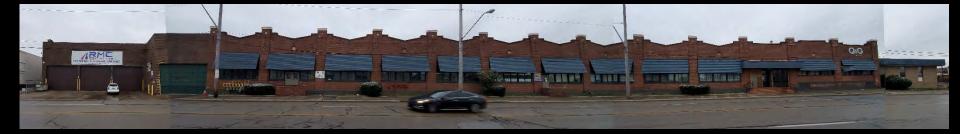

1951 Sanborn Map Red Square Indicates Bonnar Vawter Fanform Company Building

Left image: West Elevation Right image: East Elevation

Otis Lithograph Company Building | Existing Interior

Otis Lithograph Company Building | Existing Interior