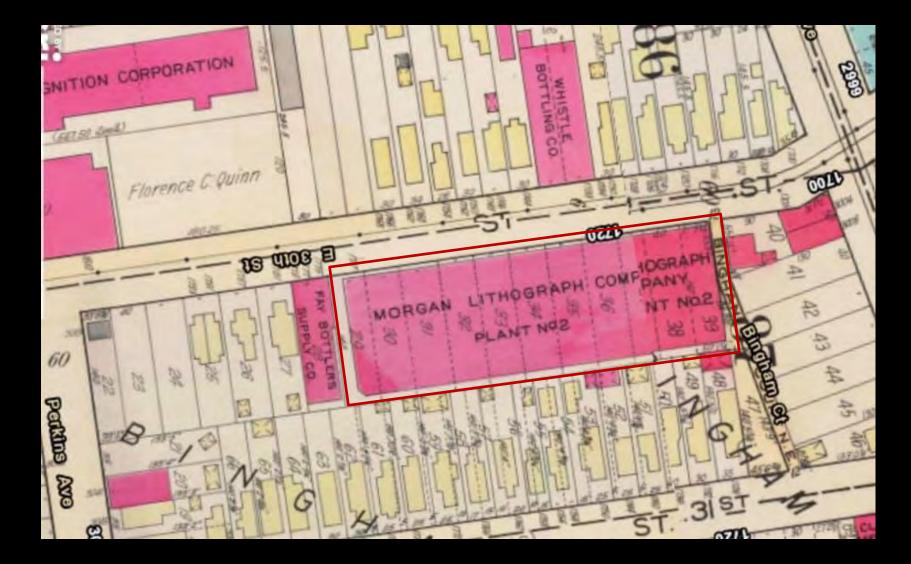

1951 Sanborn Map Red Square Indicates Bonnar Vawter Fanform Company Building

Left image: West Elevation Right image: East Elevation

Otis Lithograph Company Building | Existing Interior

Otis Lithograph Company Building | Existing Interior