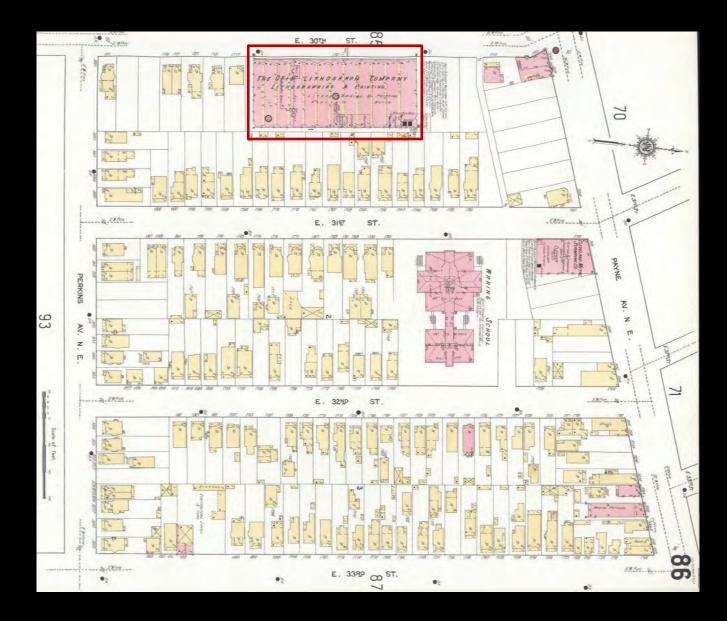

## Otis Lithograph Company Building | Existing Layout, 2017

B. Perkins I W Bingham Mrs Backus Samuel Andrews 694 William Bingham T. D. Crocker Chas de Chis SIEGEL D. P. Eells William Bingham 500 11 HRN

1951 Sanborn Map Red Square Indicates Bonnar Vawter Fanform Company Building

Left image: West Elevation Right image: East Elevation

Otis Lithograph Company Building | Existing Interior

Otis Lithograph Company Building | Existing Interior