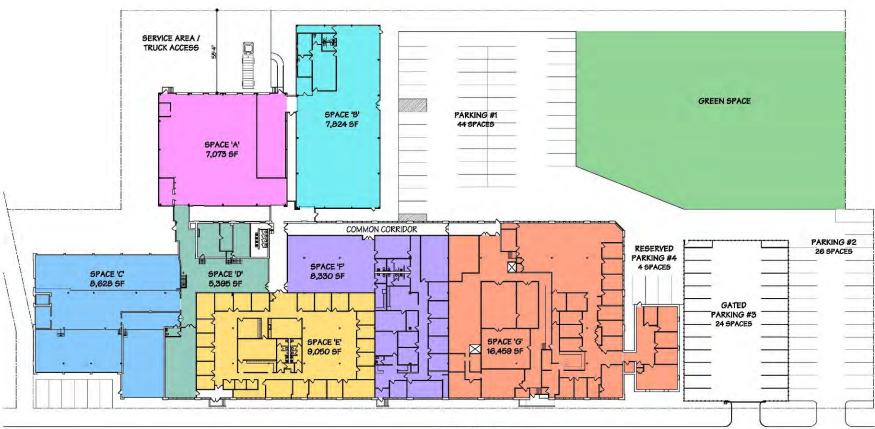

## Otis Lithograph Company Building Perspectus Architecture for Robert Kanner

Otis Lithograph Company Building Site Plan

E. 30th STREET

EVICTIMO I AVOUR

| METROPOLITAN                                                                                                           | SPACE SUMMARY          |                      | PARKING SUMMARY                | EXISTING LAYUUT                        |
|------------------------------------------------------------------------------------------------------------------------|------------------------|----------------------|--------------------------------|----------------------------------------|
| ARCHITECTURE                                                                                                           | SPACE 'A'<br>SPACE 'B' | 7,073 SF<br>7.824 SF | PARKING #1 44<br>PARKING #2 26 |                                        |
| STUDIO                                                                                                                 | SPACE B                | 8,628 SF             | PARKING #3 24<br>PARKING #4 4  |                                        |
| 2310 Superior Avenue, Sulie 240<br>Cleveland, Ohio 44114<br>T: 216.823.0290 F: 218.823.0291<br>www.metroarchstudio.com | SPACE 'D'              | 5,395 SF             | TOTAL PARKING 98 SPACES        | N 0' 8' 16' 32' 64'   May 03, 2017 64' |
|                                                                                                                        | SPACE 'E'              | 9,050 SF             |                                |                                        |
|                                                                                                                        | SPACE 'F'              | 10,000 SF            |                                |                                        |
|                                                                                                                        | SPACE 'G'              | 16,865 SF            |                                |                                        |
|                                                                                                                        | Total Leaseable Area:  | 64,835 SF            |                                |                                        |
|                                                                                                                        |                        |                      |                                |                                        |