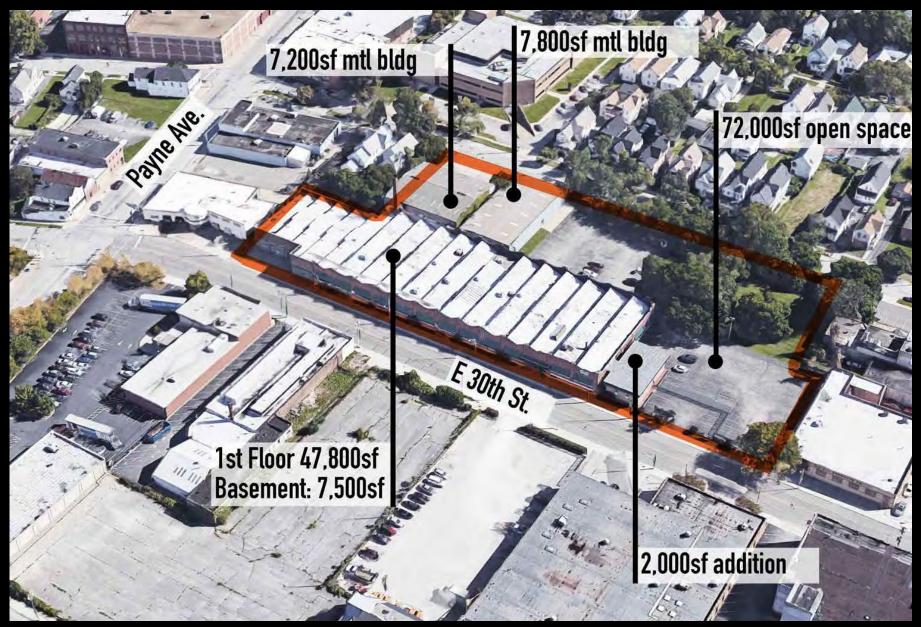

## Ord. No. 8-2021

## Otis Lithograph Company Building Perspectus Architecture for Robert Kanner



Otis Lithograph Company Building Site Plan



E. 30th STREET

EVICTIMO I AVOUR

| METROPOLITAN                                                                                                           | SPACE SUMMARY          |                      | PARKING SUMMARY                | EXISTING LAYUUT                        |
|------------------------------------------------------------------------------------------------------------------------|------------------------|----------------------|--------------------------------|----------------------------------------|
| ARCHITECTURE                                                                                                           | SPACE 'A'<br>SPACE 'B' | 7,073 SF<br>7.824 SF | PARKING #1 44<br>PARKING #2 26 |