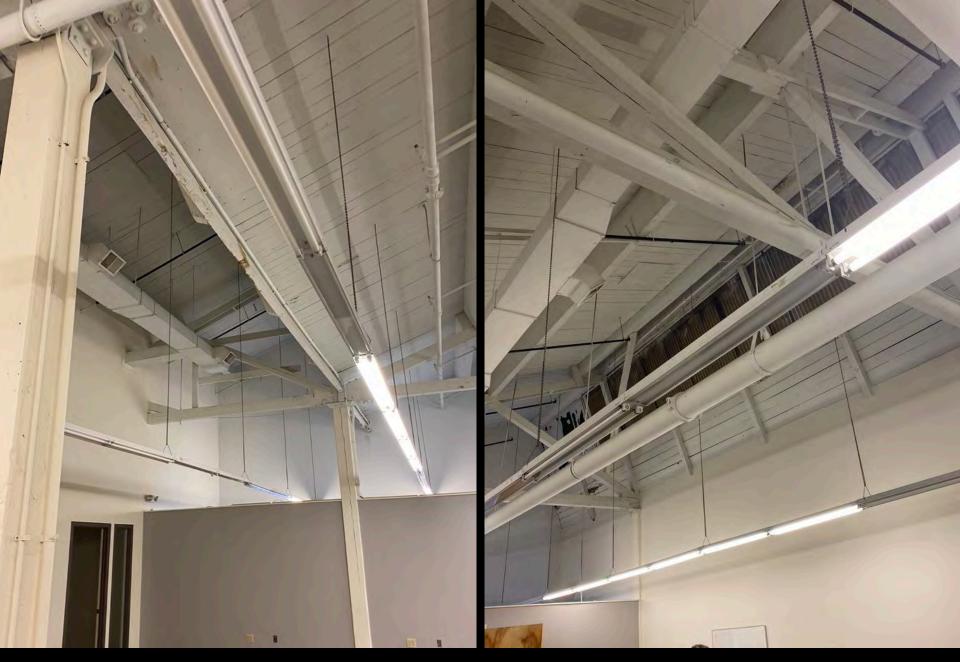

1951 Sanborn Map Red Square Indicates Bonnar Vawter Fanform Company Building

Left image: West Elevation Right image: East Elevation

Otis Lithograph Company Building | Existing Interior

Otis Lithograph Company Building | Existing Interior