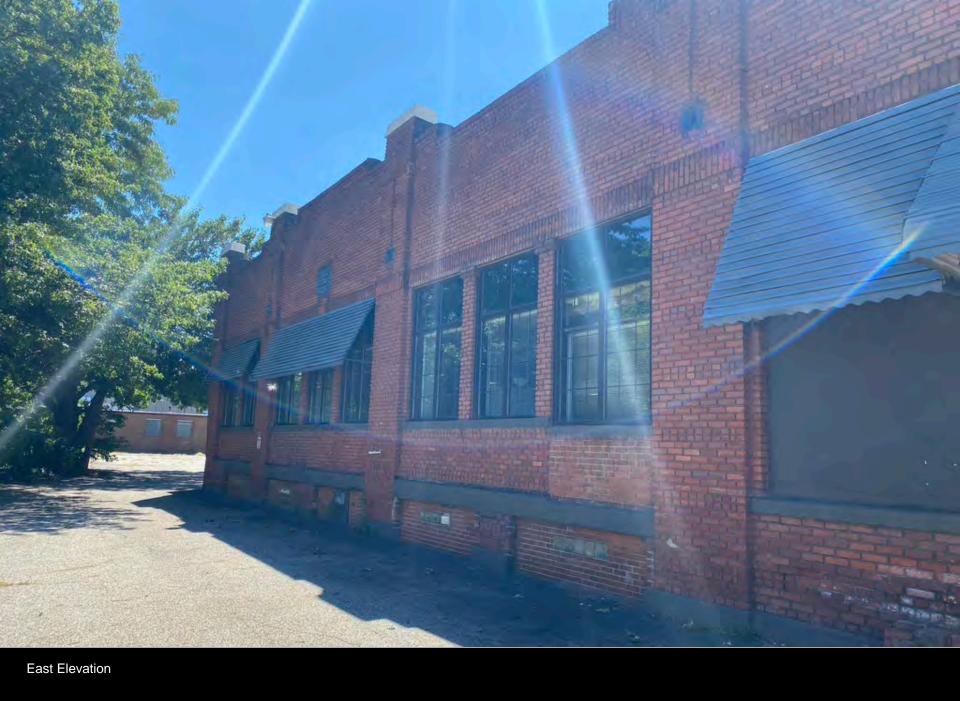

1951 Sanborn Map Red Square Indicates Bonnar Vawter Fanform Company Building

Left image: West Elevation Right image: East Elevation

Otis Lithograph Company Building | Existing Interior

Otis Lithograph Company Building | Existing Interior