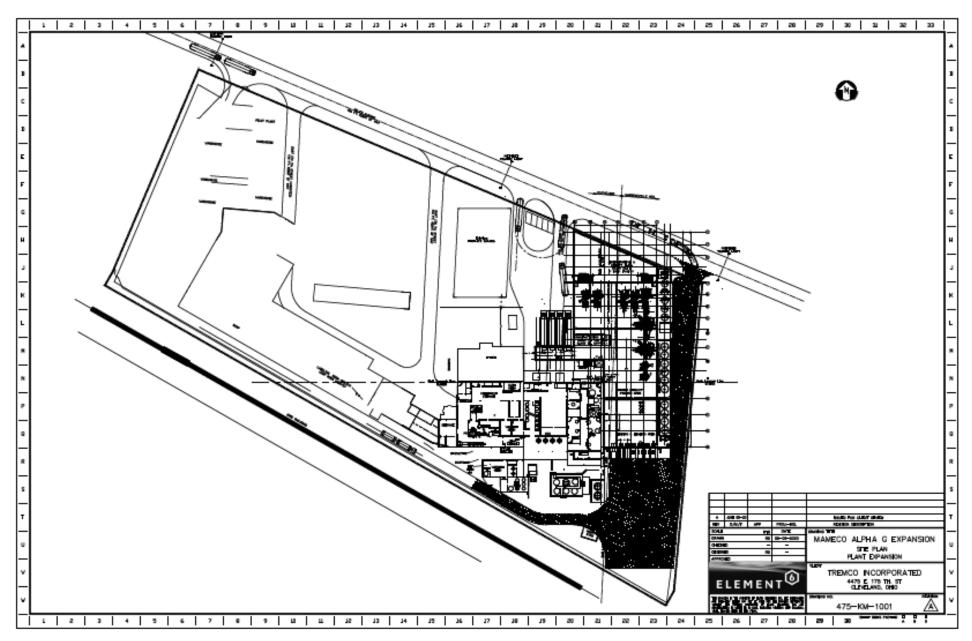

**WHEREAS,** Tremco Incorporated owns certain real property located at (i) 17700 Miles Road, Warrrensville Heights, Ohio, permanent parcel numbers 762-09-011 and 762-09-001; and (ii) 4475 E. 175<sup>th</sup> Street, Cleveland, Ohio, permanent parcel numbers 143-12-064, 143-12-096 and 143-32-097, as more fully described and depicted on Exhibit C (collectively, the "Property"); and

"Improvements" means any improvements to the Property as part of the commercial or economic development of the Property including the expansion of the current building to approximate 70,000 square feet at an approximate cost of \$25,000,000 as further detailed in Section 3 herein.

#### 3.1 Improvements

The Improvements consist of the construction of an approximately 70,000 square foot building for the expansion of the Company's facility located at 4475 E. 175<sup>th</sup> Street, Cleveland to provide for the growth of the Company's roofing material product lines. With the expansion, the Company intends to hire at least 25 full-time employees which will result in an annual payroll of \$1,300,000.00. As f the date of this Agreement, the Company employees 91 full-time employees with a \$5,500,000 payroll.

# EXHIBIT C LEGAL DESCRIPTION AND DEPICTION OF PROPERTY

{9159642:4} Exhibit C-1