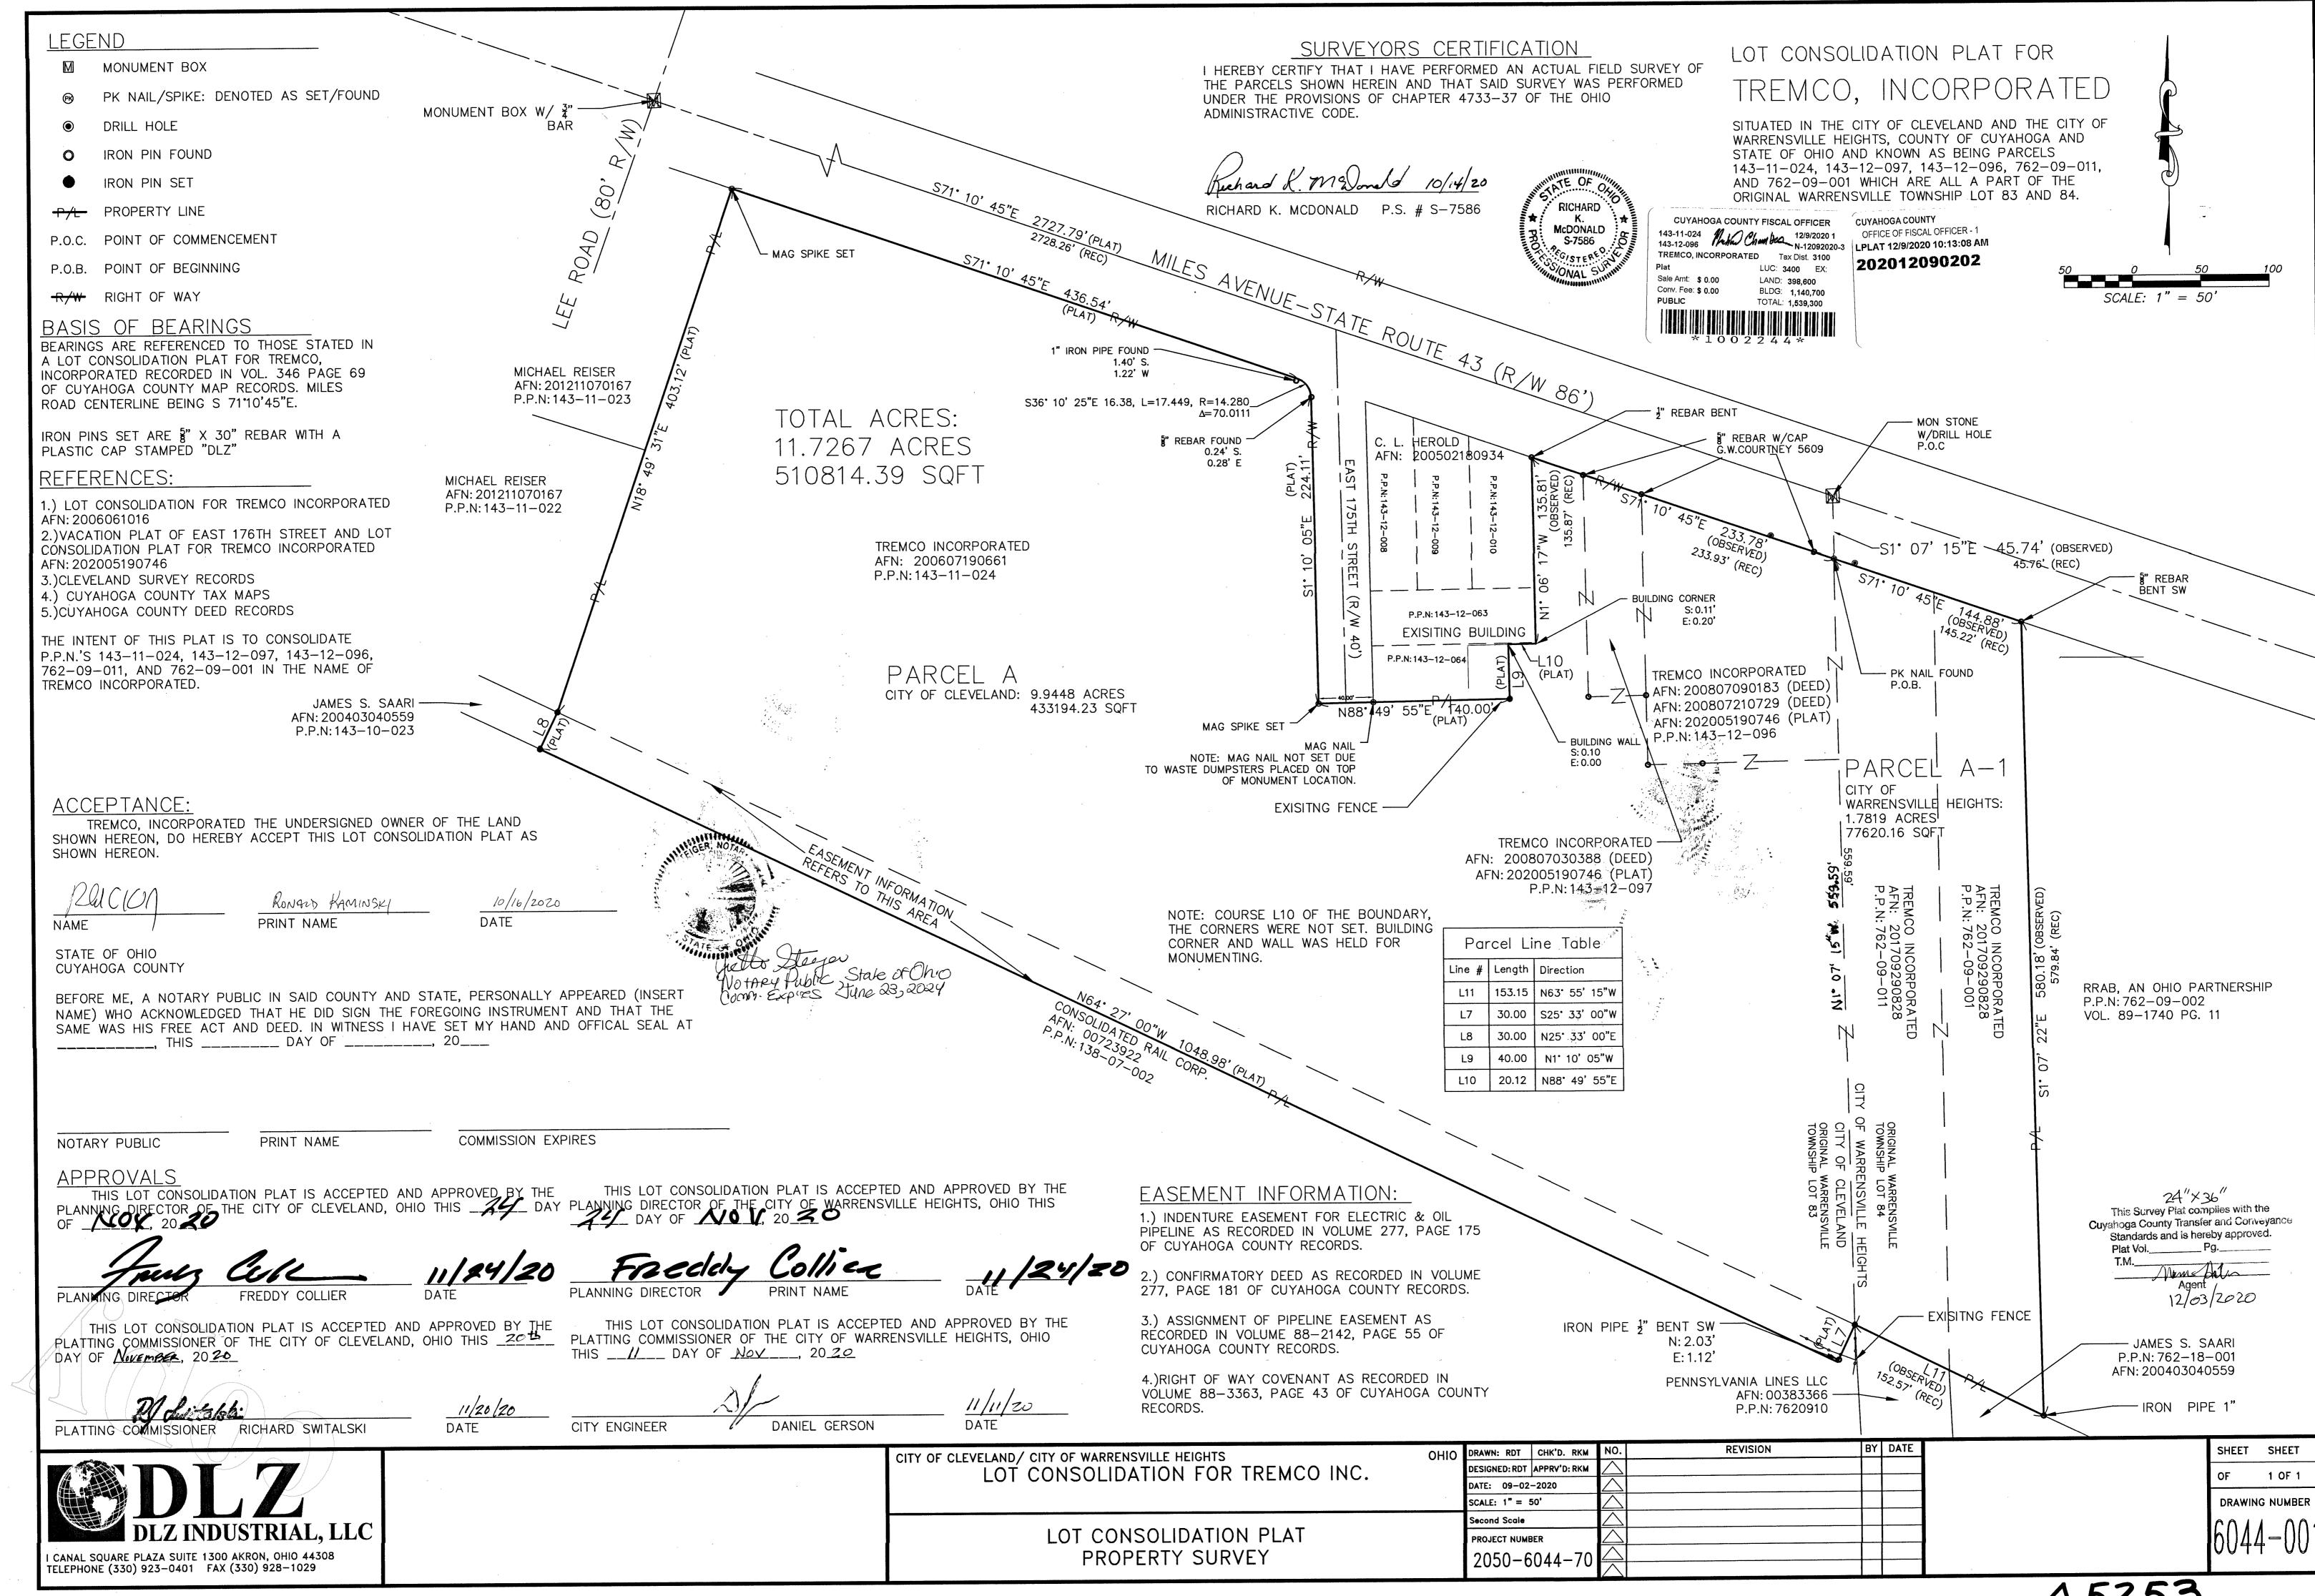

**WHEREAS,** Tremco Incorporated owns certain real property located at (i) 17700 Miles Road, Warrrensville Heights, Ohio, permanent parcel numbers 762-09-011 and 762-09-001; and (ii) 4475 E. 175<sup>th</sup> Street, Cleveland, Ohio, permanent parcel numbers 143-12-064, 143-12-096 and 143-32-097, as more fully described and depicted on Exhibit C (collectively, the "Property"); and

# EXHIBIT C LEGAL DESCRIPTION AND DEPICTION OF PROPERTY

{9159642:4} Exhibit C-1

# CUYAHOGA COUNTY OFFICE OF FISCAL OFFICER - 1

LPLAT 12/9/2020 10:13:08 AM

# 202012090202