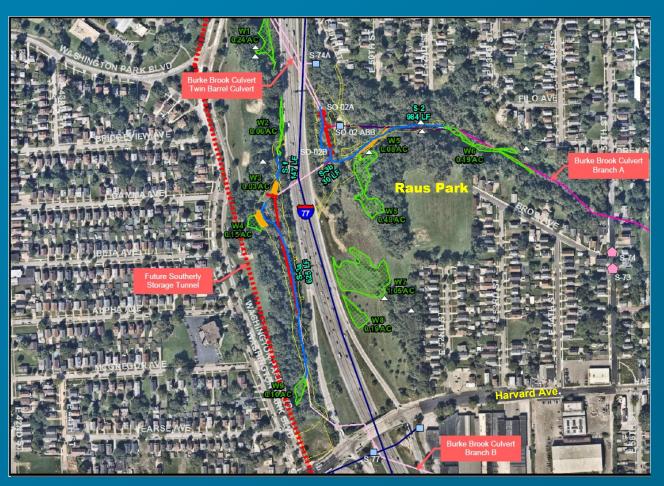

# What is the BOCI project?

## **Objectives:**

- Reduce human exposure to CSO by enclosing open channel sections of Burke Brook Branch A and Burke Brook Branch B
- Contribute to future CSO Consent Decree compliance

### General Scope of Work

- Erosion and sediment control
- Tree removal
- Demolition of existing open channels and headwalls
- Installation of consolidation sewers
- Storm sewers
- New regulators, a new junction chamber, & regulator modifications
- Manholes and catch basins
- Earthwork to reestablish stream channels above the new consolidation sewer and tie into existing grades
- Stream restoration
- Plantings and seeding