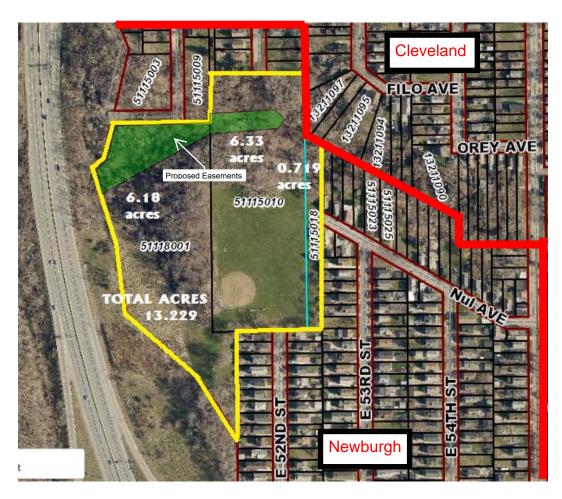

#### **Location Map**

### **NEORSD Easements** @ Raus Park



# What is the BOCI project?

## **Objectives:**

- Reduce human exposure to CSO by enclosing open channel sections of Burke Brook Branch A and Burke Brook Branch B
- Contribute to future CSO Consent Decree compliance



### General Scope of Work

- Erosion and sediment control
- Tree removal
- Demolition of existing open channels and headwalls
- Installation of consolidation sewers
- Storm sewers
- New regulators, a new junction chamber, & regulator modifications
- Manholes and catch basins
- Earthwork to reestablish stream channels above the new consolidation sewer and tie into existing grades
- Stream restoration
- Plantings and seeding