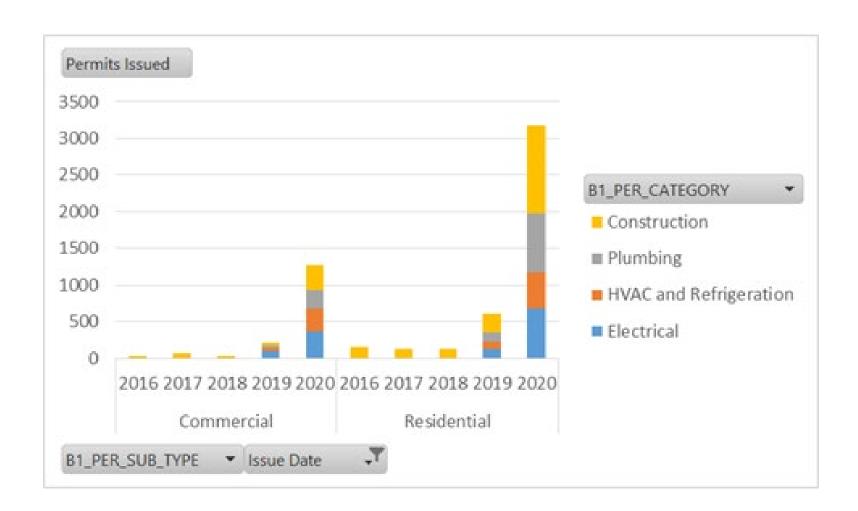

## Online Permitting Update

- 5990 permits submitted online (up from 926)
- Over 9,000 other B&H applications submitted online

## Online Applications

|                         | 2016 | 2017 | 2018 | 2019 | 2020 |
|-------------------------|------|------|------|------|------|
|                         |      |      |      |      |      |
| Building Permit         | 197  | 264  | 201  | 926  | 5990 |
| Cert of Disclosure      | 4299 | 4954 | 5560 | 6756 | 6636 |
| Contractor Registration | 104  | 126  | 230  | 286  | 210  |
| Rental Registrations    | 101  | 814  | 1433 | 1996 | 2420 |