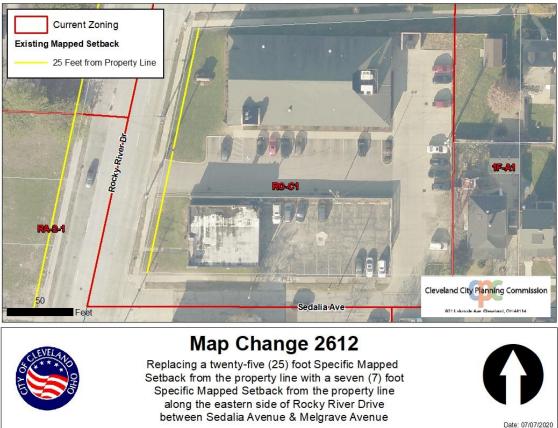

#### AN ORDINANCE

Replacing a twenty-five (25) foot Specific Mapped Setback from the property line with a seven (7) foot Specific Mapped Setback from the property line along the eastern side of Rocky River Drive between Sedalia Avenue and Melgrave Avenue (Map Change 2612).

#### BE IT ORDAINED BY THE COUNCIL OF THE CITY OF CLEVELAND:

<u>Section 1</u>. That a Specific Mapped Building Setback of twenty-five (25) feet from the property line shall be removed on the eastern side of Rocky River Drive between Sedalia Avenue and Melgrave Avenue;

And as identified on the attached map (exhibit A), the twenty-five (25) foot Specific Mapped Building Setback from the property line is hereby removed from the Building Zone Maps of the City of Cleveland;