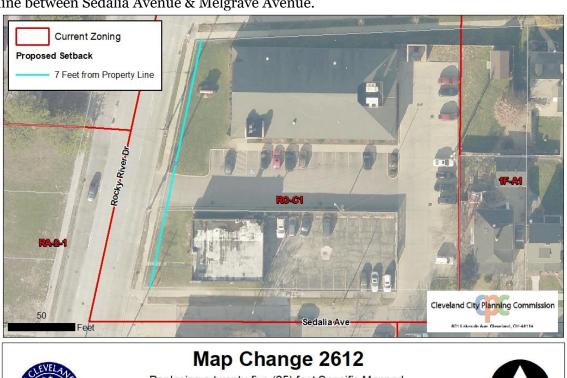

<u>Section 2</u>. That a Specific Mapped Building Setback of seven (7) feet from the property line shall be established on the eastern side of Rocky River Drive between Sedalia Avenue and Melgrave Avenue;

And as identified on the attached map (exhibit B), the seven (7) foot Specific Mapped Setback from the property line is hereby established on the Building Zone Maps of the City of Cleveland;

<u>Section 3</u>. That the changes described in Section 1 and Section 2 shall be identified as Map Change No. 2612, and shall be made upon the Building Zone Maps of the City of Cleveland on file in the office of the Clerk of Council and on file in the office of the City Planning Commission by the appropriate person designated for this purpose by the City Planning Commission.