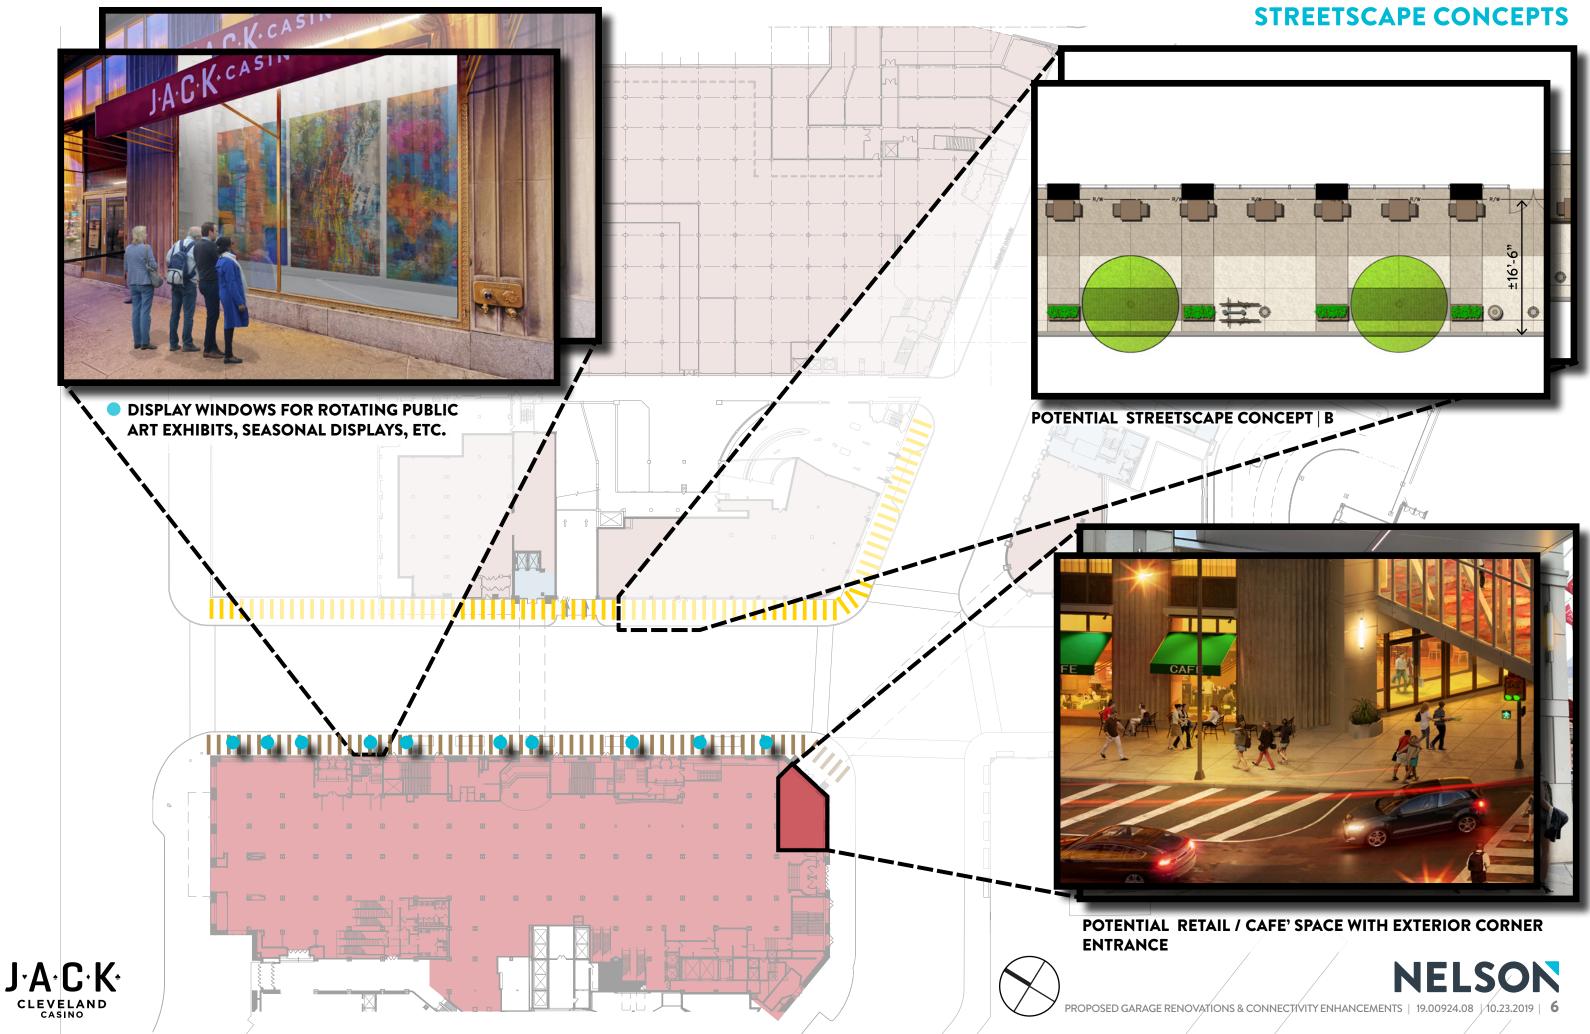

#### MAY COMPANY GARAGE

HIGBEE LEVEL 3 / BRIDGE LEVEL

- ACM CLADDING TO MATCH REYNOBOND LIGHT SILVER METALLIC
- FRAME ELEMENT: LIMESTONE OR ARCHITECTURAL PRECAST TO MATCH HIGBEE FACADE

-FUTURE STREETSCAPE ENHANCEMENTS TO INCLUDE POTENTIAL PEDESTRIAN LIGHT POLES, PLANTERS, STREET FURNITURE, ETC. IMPROVEMENTS

-FUTURE RESTAURANT PATIO MAY OCCUR