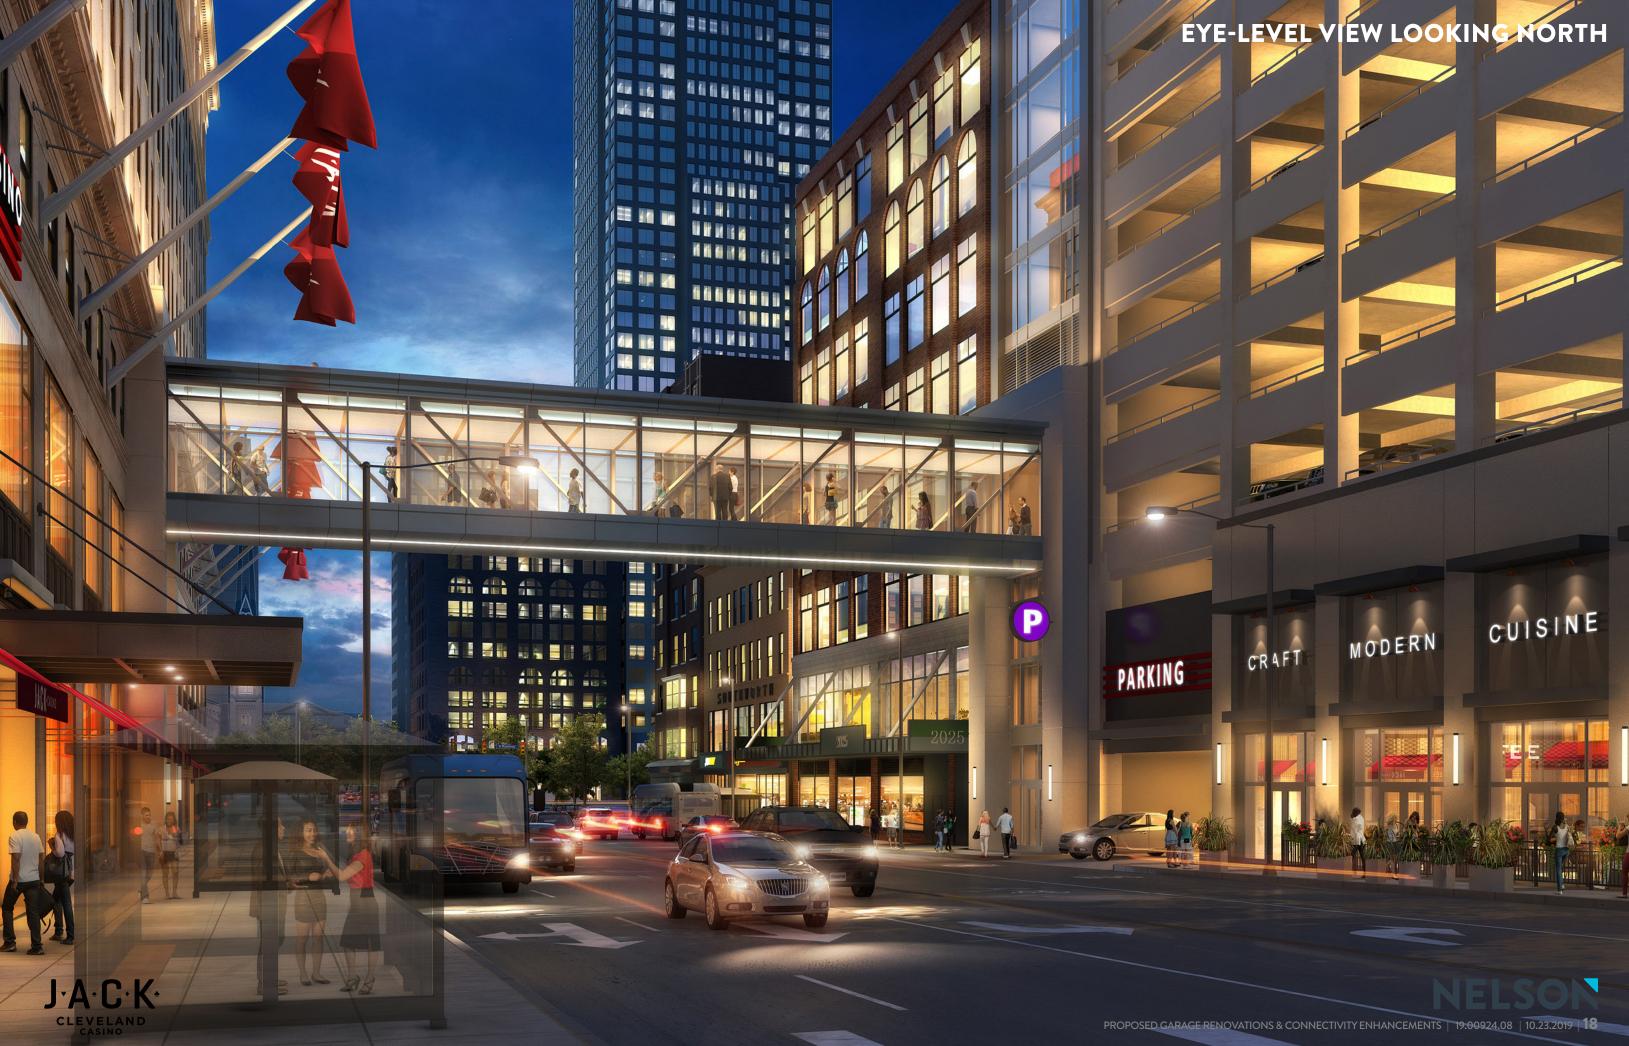

NWALL SYSTEM, CLEAR ANODIZED HORIZONTAL MEMBERS, SSG VERTICAL JOINTS

BOTTOM OF BRIDGE TO ALIGN W/ TOP OF LEVEL 2 WINDOW

-PIER WIDTH TO ALIGN W/ EXISTING

-EXISTING WINDOWS TO REMAIN

DECORATIVE LIGHT FIXTURE





FUTURE POTENTIAL FACADE / STOREFRONT ENHANCEMENTS (ACTUAL CONFIGURATION AND DESIGN TO BE DETERMINED AS INDIVIDUAL TENANT IMPROVEMENT WORK OCCURS)

32'









### MAY CO. GARAGE LOBBY | WEST ELEVATION



#### S-1 PRECAST CONCRETE (APPROXIMATES COLOR AND TEXTURE OF HIGBEE **BUILDING**)



#### **MT-1 REYNOBOND LIGHT SILVER METALLIC**



### **BRIDGE** ONTARIO RCP & LIGHTING CONCEPTS





L-1 SCONCE: STAINLESS STEEL & GLASS LED LUMINAIRE, BEGA LIMBURG







# EYE-LEVEL VIEW LOOKING NORTHWEST

7

¢U|S

DERI

RENOVATIONS & ONNECTIVITY ENHANCEMENTS | 19.00924.08 | 10.23.2019 | 17







JACK-CASINO

### IEW LOOKING SOUTH