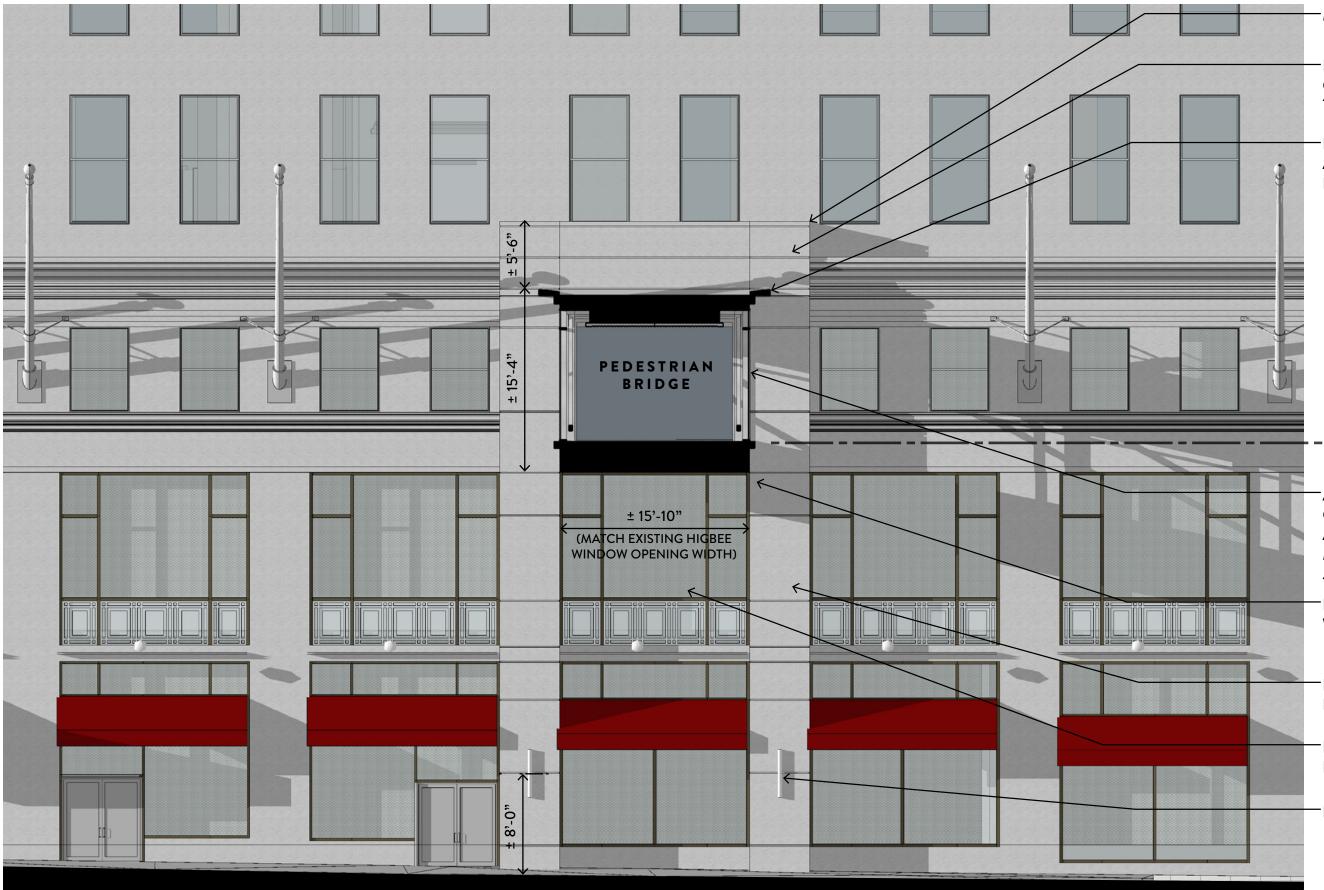

### **BRIDGE SECTION / HIGBEE | EAST ELEVATION**

-METAL COPING

-FRAME ELEMENT: LIMESTONE OR ARCHITECTURAL PRECAST TO MATCH HIGBEE FACADE (**S-1**)

-ROOF EDGE / SOFFIT / FACIA: ACM TO MATCH REYNOBOND LIGHT SILVER METALLIC (**MT-1**)

#### HIGBEE LEVEL 3 / BRIDGE LEVEL

ALUMINUM & GLASS CURTAINWALL SYSTEM, CLEAR ANODIZED HORIZONTAL MEMBERS, SSG VERTICAL JOINTS

BOTTOM OF BRIDGE TO ALIGN W/ TOP OF LEVEL 2 WINDOW

-PIER WIDTH TO ALIGN W/ EXISTING

-EXISTING WINDOWS TO REMAIN

DECORATIVE LIGHT FIXTURE

FUTURE POTENTIAL FACADE / STOREFRONT ENHANCEMENTS (ACTUAL CONFIGURATION AND DESIGN TO BE DETERMINED AS INDIVIDUAL TENANT IMPROVEMENT WORK OCCURS)

32'