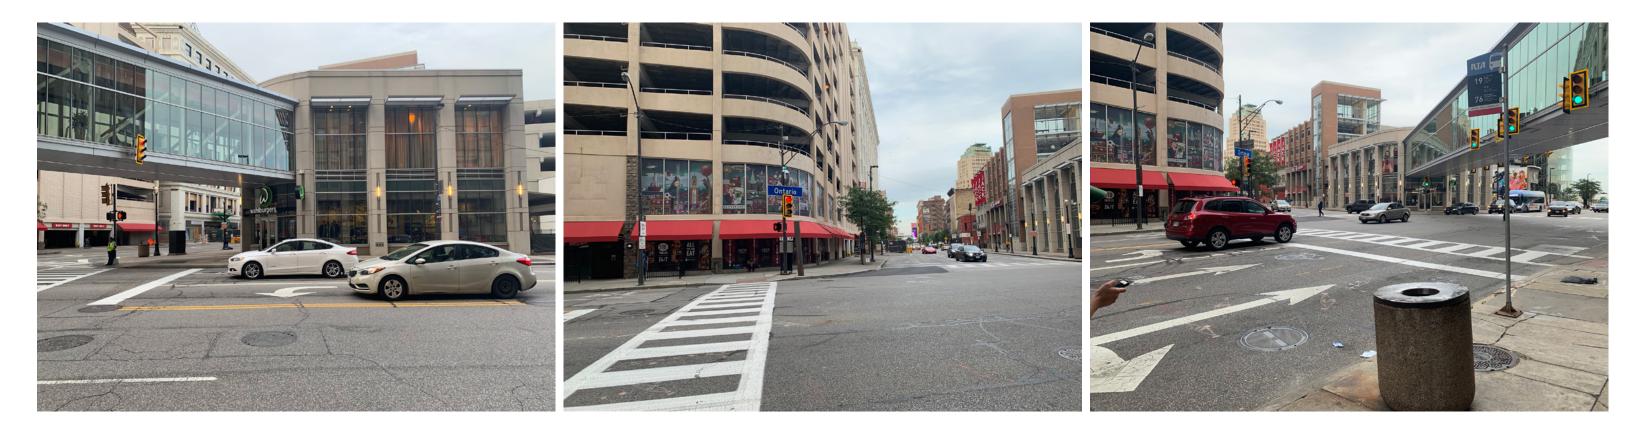

# J:A:C:K: CLEVELAND CASINO

PROPOSED GARAGE RENOVATIONS AND CONNECTIVITY ENHANCEMENTS | DESIGN REVIEW 10.23.2019







#### **LOCATION / CONTEXT PLAN**



ROAD

## ROCKET Mortgage FIELDHOUSE



PROPOSED GARAGE RENOVATIONS & CONNECTIVITY ENHANCEMENTS | 19.00924.08 | 10.23.2019 |







#### **EXISTING CONTEXT**









### **EXISTING CONTEXT**





















### **BRIDGE | SOUTH ELEVATION**

EXISTING MAY CO. GARAGE BUILDING LINE & R.O.W.

ROOF EDGE / SOFFIT / FACIA: ACM TO MATCH REYNOBOND LIGHT SILVER METALLIC

-ALUMINUM & GLASS CURTAINWALL SYSTEM, CLEAR ANODIZED HORIZONTAL MEMBERS, BUTT-GLAZED W/ VERTICAL JOINTS

#### MAY COMPANY GARAGE

HIGBEE LEVEL 3 / BRIDGE LEVEL

- ACM CLADDING TO MATCH REYNOBOND LIGHT SILVER METALLIC
- FRAME ELEMENT: LIMESTONE OR ARCHITECTURAL PRECAST TO MATCH HIGBEE FACADE

-FUTURE STREETSCAPE ENHANCEMENTS TO INCLUDE POTENTIAL PEDESTRIAN LIGHT POLES, PLANTERS, STREET FURNITURE, ETC. IMPROVEMENTS

-FUTURE RESTAURANT PATIO MAY OCCUR



### **BRIDGE SECTION / HIGBEE | EAST ELEVATION**





-METAL COPING

-FRAME ELEMENT: LIMESTONE OR ARCHITECTURAL PRECAST TO MATCH HIGBEE FA