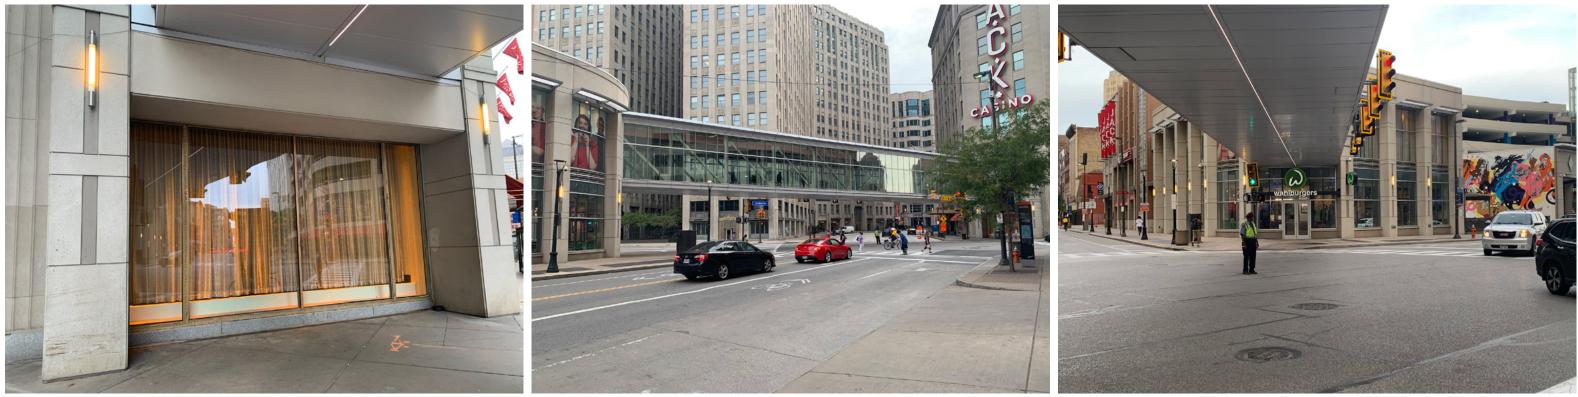

# J:A:C:K: CLEVELAND CASINO

PROPOSED GARAGE RENOVATIONS AND CONNECTIVITY ENHANCEMENTS | DESIGN REVIEW 10.23.2019







#### **LOCATION / CONTEXT PLAN**



ROAD

## ROCKET Mortgage FIELDHOUSE



PROPOSED GARAGE RENOVATIONS & CONNECTIVITY ENHANCEMENTS | 19.00924.08 | 10.23.2019 |







#### **EXISTING CONTEXT**









### **EXISTING CONTEXT**





















### **BRIDGE | SOUTH ELEVATION**

EXISTING MAY CO. GARAGE BUILDING LINE & R.O.W.

ROOF EDGE / SOFFIT / FACIA: ACM TO MATCH REYNOBOND LIGHT SILVER METALLIC

-ALUMINUM & GLASS CURTAINWALL SYSTEM, CLEAR ANODIZED HORIZONTAL MEMBERS, BUTT-GLAZED W/ VERTICAL JOINTS

#### MAY COMPANY GARAGE

HIGBEE LEVEL 3 / BRIDGE LEVEL

- ACM CLADDING TO MATCH REYNOBOND LIGHT SILVER METALLIC
- FRAME ELEMENT: LIMESTONE OR ARCHITECTURAL PRECAST TO MATCH HIGBEE FACADE

-FUTURE STREETSCAPE ENHANCEMENTS TO INCLUDE POTENTIAL PEDESTRIAN LIGHT POLES, PLANTERS, STREET FURNITURE, ETC. IMPROVEMENTS

-FUTURE RESTAURANT PATIO MAY OCCUR



### **BRIDGE SECTION / HIGBEE | EAST ELEVATION**





-METAL COPING

-FRAME ELEMENT: LIMESTONE OR ARCHITECTURAL PRECAST TO MATCH HIGBEE