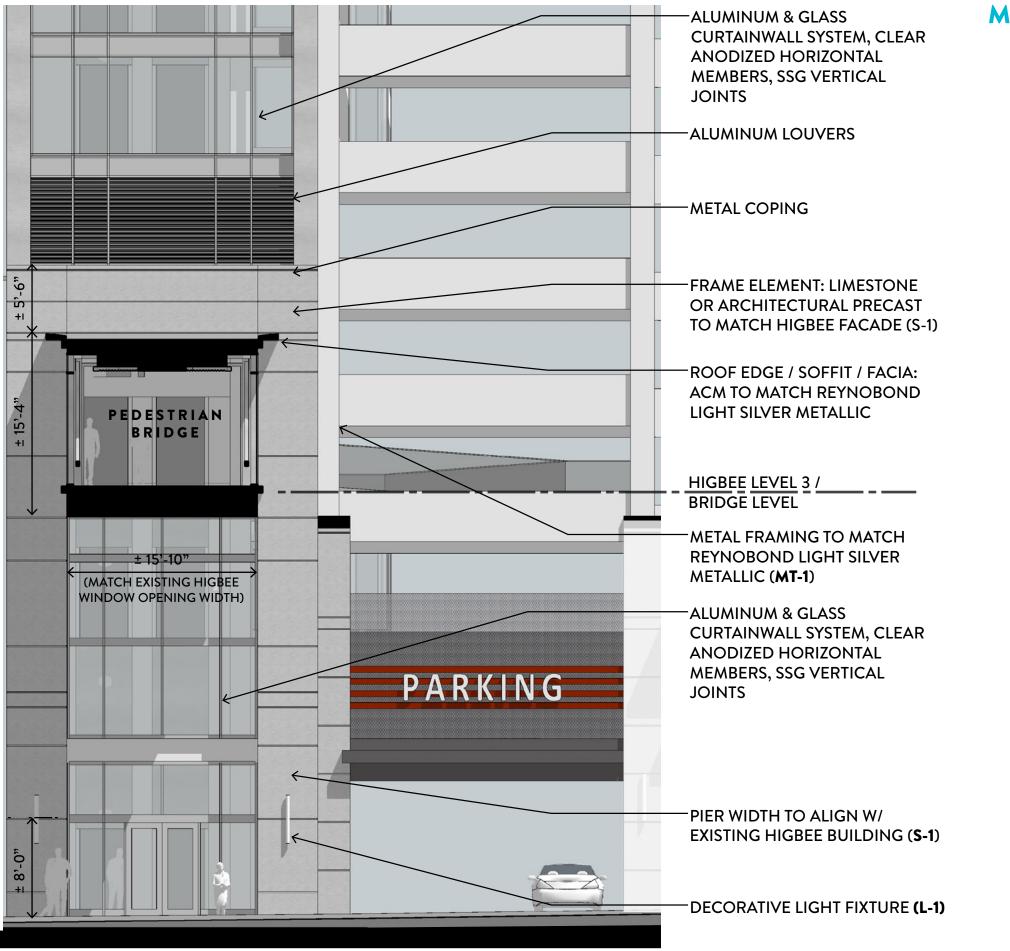

#### HIGBEE LEVEL 3 / BRIDGE LEVEL

ALUMINUM & GLASS CURTAINWALL SYSTEM, CLEAR ANODIZED HORIZONTAL MEMBERS, SSG VERTICAL JOINTS

BOTTOM OF BRIDGE TO ALIGN W/ TOP OF LEVEL 2 WINDOW

-PIER WIDTH TO ALIGN W/ EXISTING

-EXISTING WINDOWS TO REMAIN

DECORATIVE LIGHT FIXTURE

FUTURE POTENTIAL FACADE / STOREFRONT ENHANCEMENTS (ACTUAL CONFIGURATION AND DESIGN TO BE DETERMINED AS INDIVIDUAL TENANT IMPROVEMENT WORK OCCURS)

32'