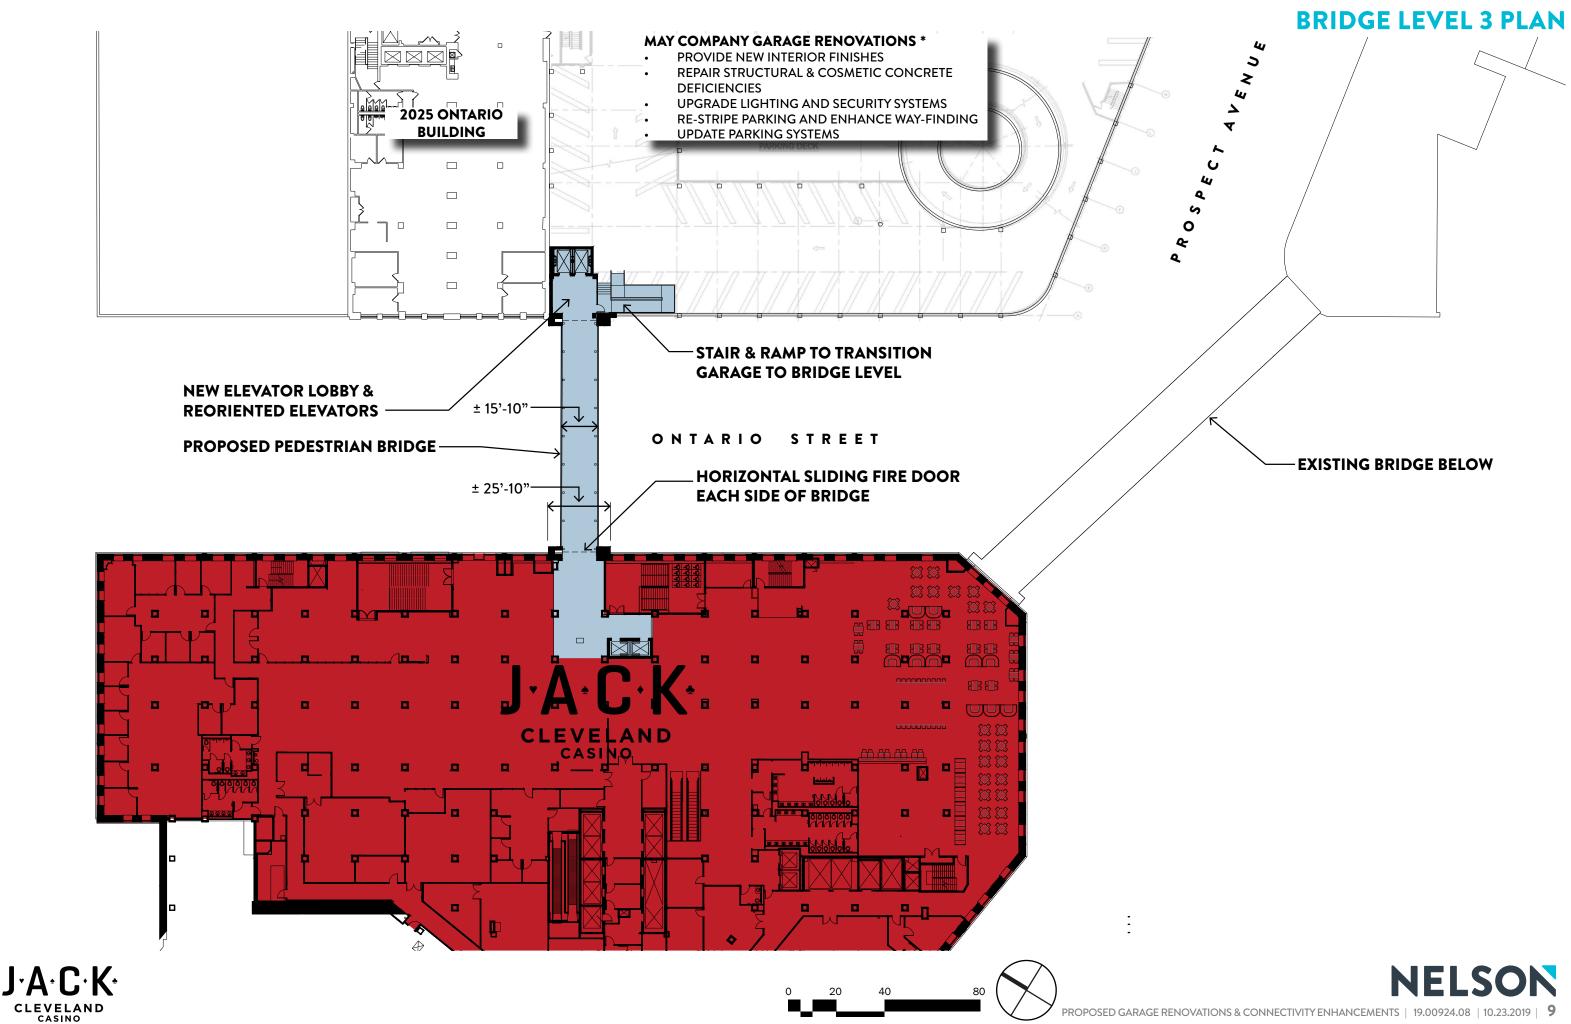

# J:A:C:K: CLEVELAND CASINO

PROPOSED GARAGE RENOVATIONS AND CONNECTIVITY ENHANCEMENTS | DESIGN REVIEW 10.23.2019







#### **LOCATION / CONTEXT PLAN**



ROAD

## ROCKET Mortgage FIELDHOUSE



PROPOSED GARAGE RENOVATIONS & CONNECTIVITY ENHANCEMENTS | 19.00924.08 | 10.23.2019 |







#### **EXISTING CONTEXT**









### **EXISTING CONTEXT**





















### **BRIDGE | SOUTH ELEVATION**

EXISTING MAY CO. GARAGE BUILDING LINE & R.O.W.

ROOF EDGE / SOFFIT / FACIA: ACM TO MATCH REYNOBOND LIGHT SILVER METALLIC

-ALUMINUM & GLASS CURTAINWALL SYSTEM, CLEAR ANODIZED HORIZONTAL MEMBERS, BUTT-GLAZED W/ VERTICAL JOINTS

#### MAY COMPANY GARAGE

HIGBEE LEVEL 3 / BRIDGE LEVEL

- ACM CLADDING TO MATCH REYNOBOND LIGHT SILVER METALLIC
- FRAME ELEMENT: LIMESTONE OR ARCHITECTURAL PRECAST TO MATCH HIGBEE FACADE

-FUTURE STREETSCAPE ENHANCEMENTS TO INCLUDE POTENTIAL PEDESTRIAN LIGHT POLES, PLANTERS, STREET FURNITURE, ETC. IMPROVEMENTS

-FUTURE RESTAURANT PATIO MAY OCCUR



### **BRIDGE SECTION / HIGBEE | EAST ELEVATION**





-METAL COPING

-FRAME ELEMENT: LIMESTONE OR ARCHITECTURAL PRECAST TO MATCH HIGBEE FACADE (**S-1**)

-ROOF EDGE / SOFFIT / FACI