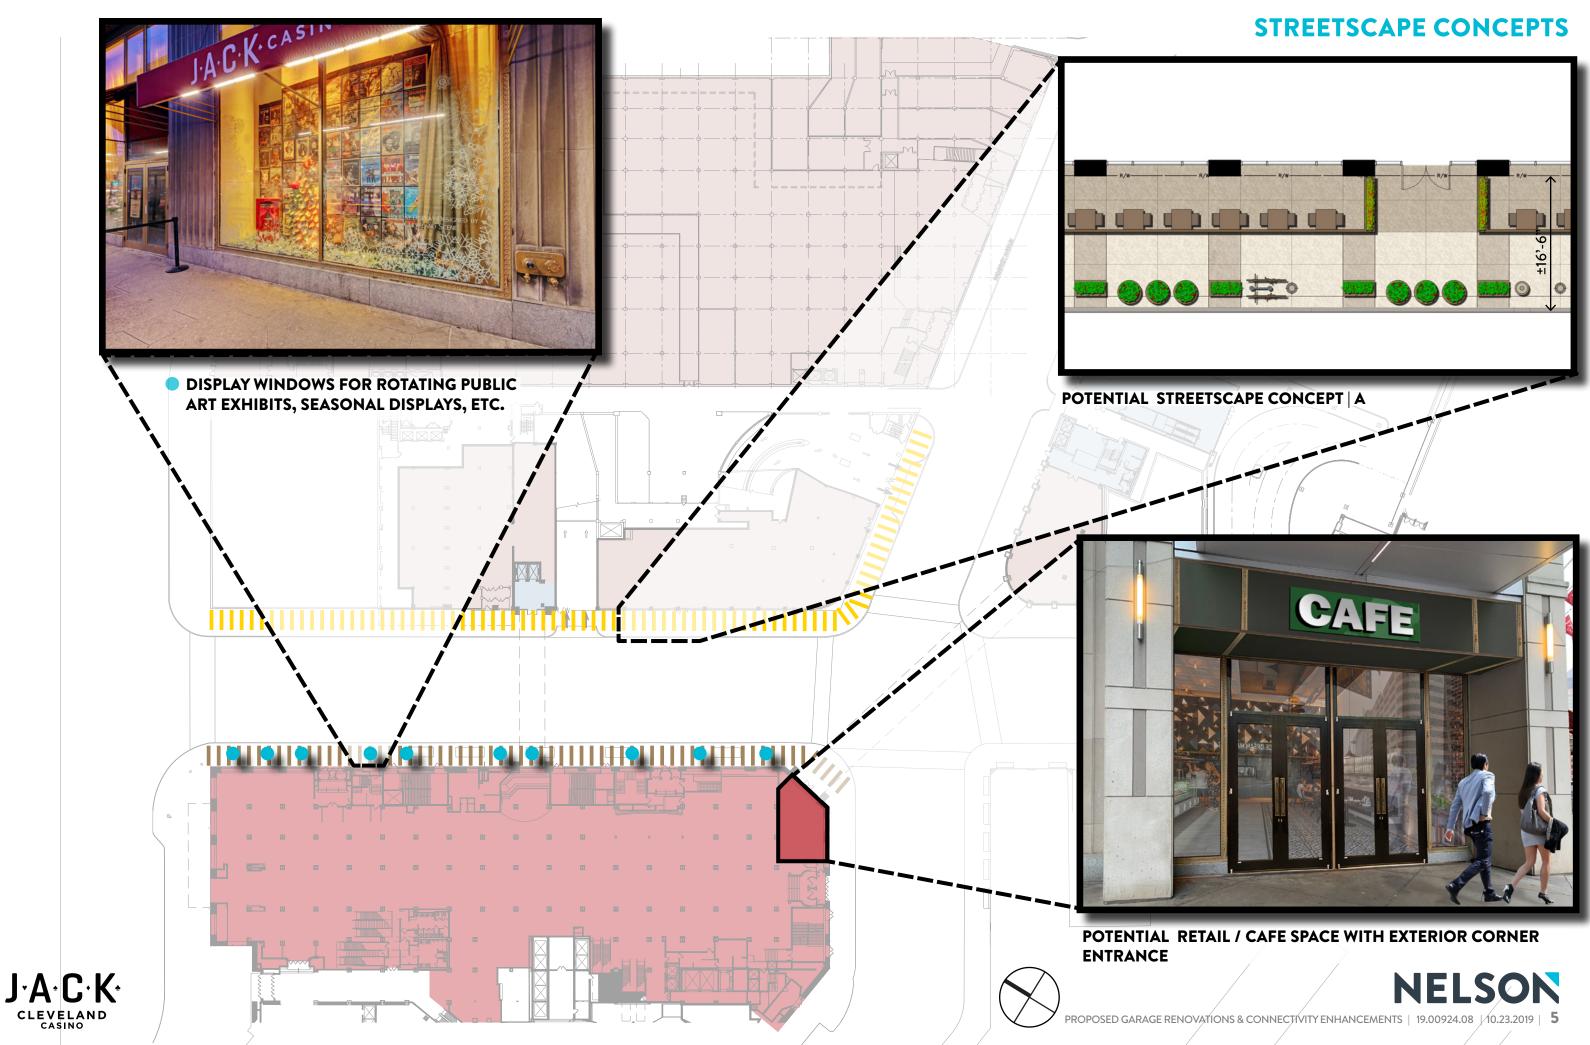

#### MAY COMPANY GARAGE

HIGBEE LEVEL 3 / BRIDGE LEVEL

- ACM CLADDING TO MATCH REYNOBOND LIGHT SILVER METALLIC
- FRAME ELEMENT: LIMESTONE OR ARCHITECTURAL PRECAST TO MATCH HIGBEE FACADE

-FUTURE STREETSCAPE ENHANCEMENTS TO INCLUDE POTENTIAL PEDESTRIAN LIGHT POLES, PLANTERS, STREET FURNITURE, ETC. IMPROVEMENTS

-FUTURE RESTAURANT PATIO MAY OCCUR