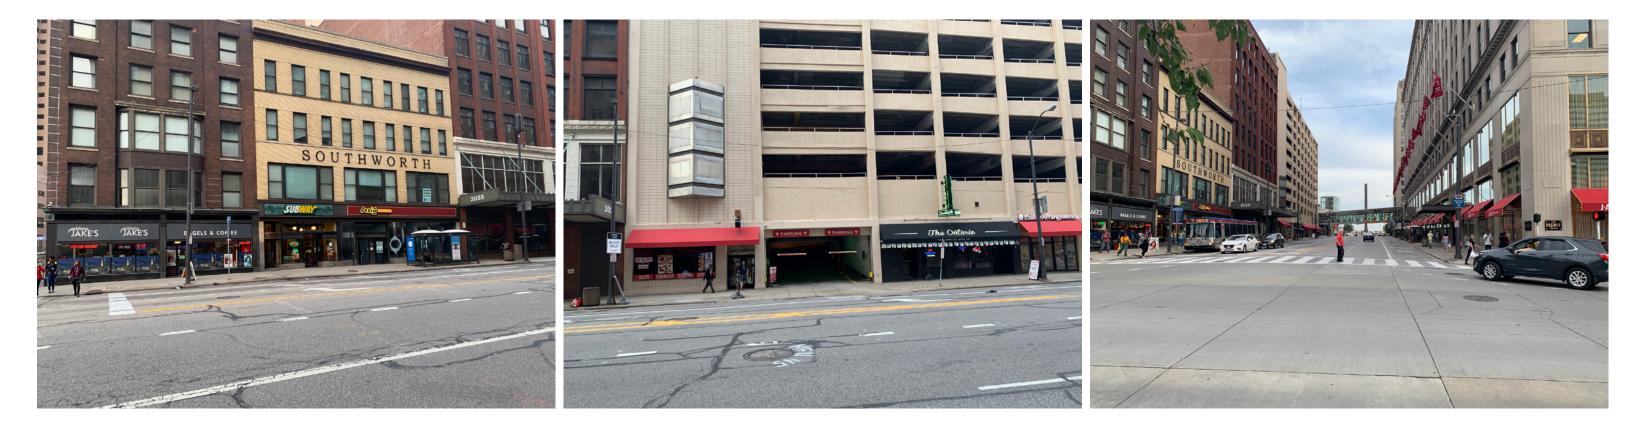

# J:A:C:K: CLEVELAND CASINO

PROPOSED GARAGE RENOVATIONS AND CONNECTIVITY ENHANCEMENTS | DESIGN REVIEW 10.23.2019







#### **LOCATION / CONTEXT PLAN**



ROAD

## ROCKET Mortgage FIELDHOUSE



PROPOSED GARAGE RENOVATIONS & CONNECTIVITY ENHANCEMENTS | 19.00924.08 | 10.23.2019 |







#### **EXISTING CONTEXT**









### **EXISTING CONTEXT**





















### **BRIDGE | SOUTH ELEVATION**

EXISTING MAY CO. GARAGE BUILDING LINE & R.O.W.

ROOF EDGE / SOFFIT / FACIA: ACM TO MATCH REYNOBOND LIGHT SILVER METALLIC

-ALUMINUM & GLASS CURTAINWALL SYSTEM, CLEAR ANODIZED HORIZONTAL MEMBERS, BUTT-GLAZED W/ VERTICAL JOINTS

#### MAY COMPANY GARAGE

HIGBEE LEVEL 3 / BRIDGE LEVEL

- ACM CLADDING TO MATCH REYNOBOND LIGHT SILVER METALLIC
- FRAME ELEMENT: LIMESTONE OR ARCHITECTURAL PRECAST TO MATCH HIGBEE FACADE

-FUTURE STREETSCAPE ENHANCEMENTS TO INCLUDE POTENTIAL PEDESTRIAN LIGHT POLES, PLANTERS, STREET FURNITURE, ETC. IMPROVEMENTS

-FUTURE RESTAURANT PATIO MAY OCCUR



### **BRIDGE SECTION / HIGBEE | EAST ELEVATION**





-METAL COPING

-FRAME ELEMENT: LIMESTONE OR ARCHI