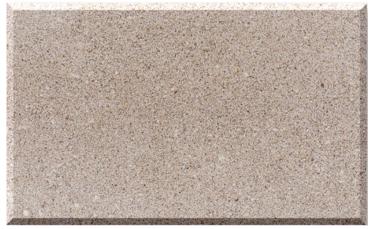

#### S-1 PRECAST CONCRETE (APPROXIMATES COLOR AND TEXTURE OF HIGBEE **BUILDING**)