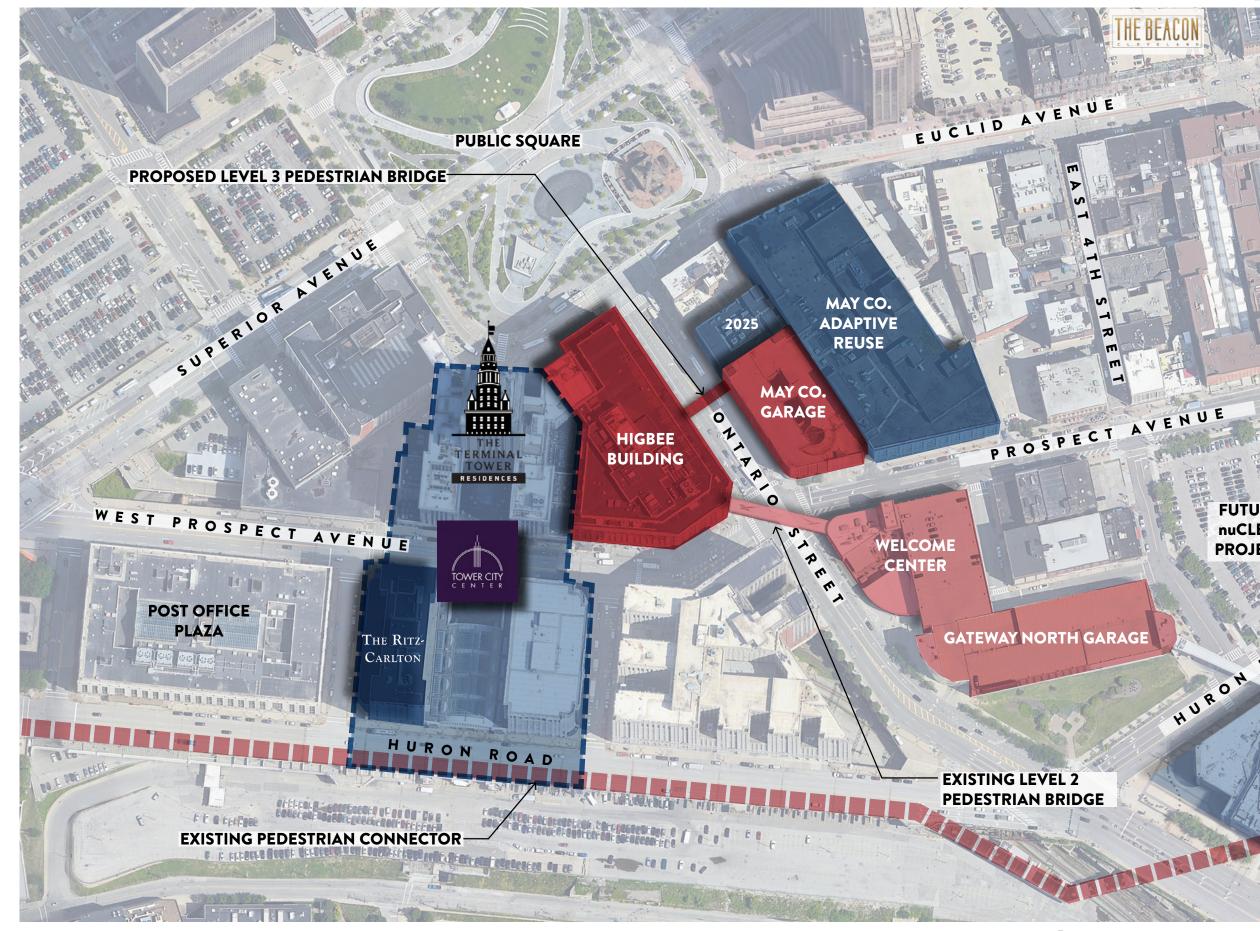

# J:A:C:K: CLEVELAND CASINO

PROPOSED GARAGE RENOVATIONS AND CONNECTIVITY ENHANCEMENTS | DESIGN REVIEW 10.23.2019







#### **LOCATION / CONTEXT PLAN**



ROAD

## ROCKET Mortgage FIELDHOUSE



PROPOSED GARAGE RENOVATIONS & CONNECTIVITY ENHANCEMENTS | 19.00924.08 | 10.23.2019 |







#### **EXISTING CONTEXT**









### **EXISTING CONTEXT**





















### **BRIDGE | SOUTH ELEVATION**

EXISTING MAY CO. GARAGE BUILDING LINE & R.O.W.

ROOF EDGE / SOFFIT / FACIA: ACM TO MATCH REYNOBOND LIGHT SILVER METALLIC

-ALUMINUM & GLASS CURTAINWALL SYSTEM, CLEAR ANODIZED HORIZONTAL MEMBERS, BUTT-GLAZED W/ VERTICAL JOINTS

#### MAY COMPANY GARAGE

HIGBEE LEVEL 3 / BRIDGE LEVEL

- ACM CLADDING TO MATCH REYNOBOND LIGHT SILVER METALLIC
- FRAME ELEMENT: LIMESTONE OR ARCHITECTURAL PRECAST TO MATCH HIGBEE FACADE

-FUTURE STREETSCAPE ENHANCEMENTS TO INCLUDE POTENTIAL PEDESTRIAN LIGHT POLES, PLANTERS, STREET FURN