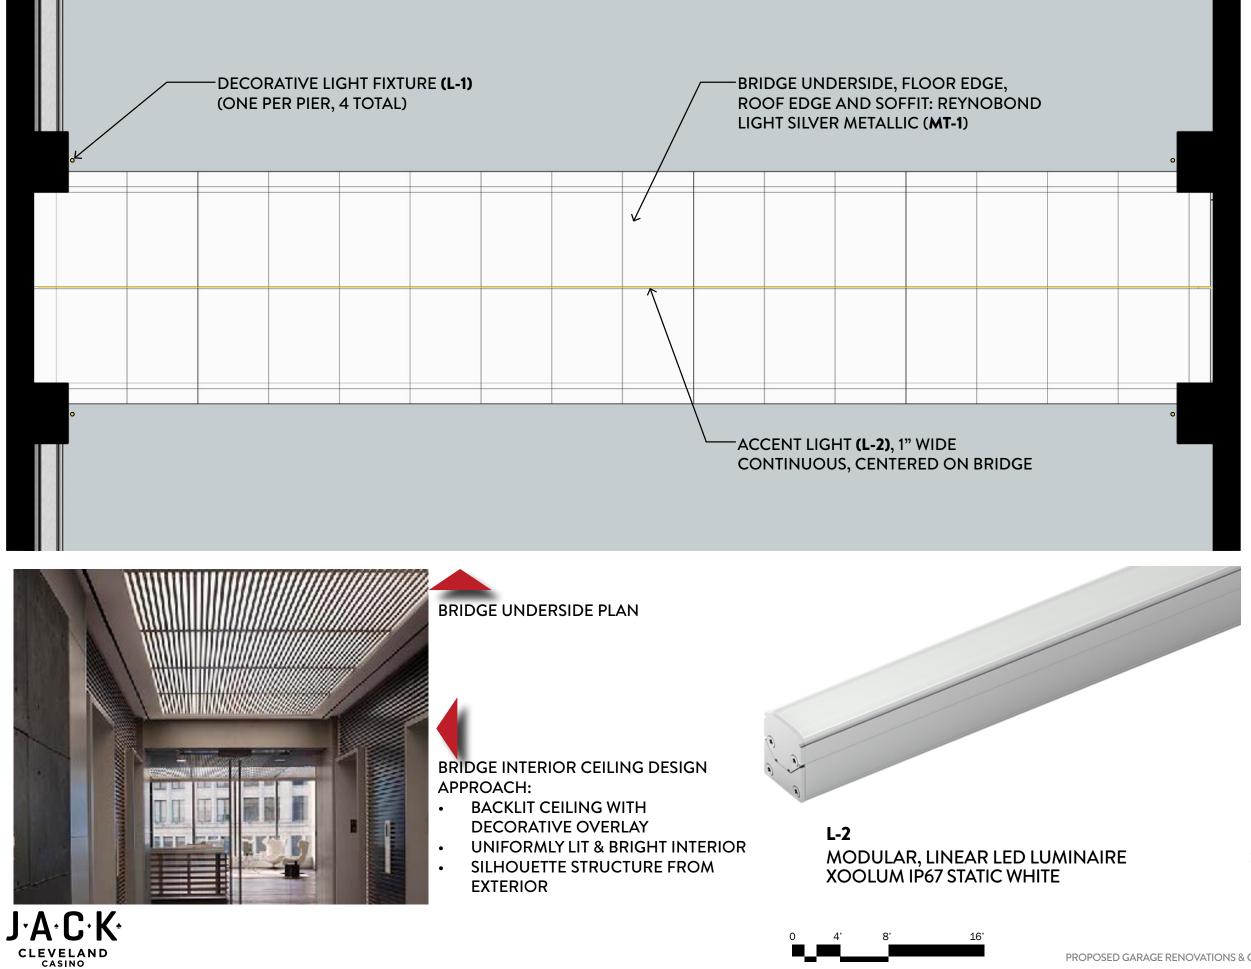

### **BRIDGE** ONTARIO RCP & LIGHTING CONCEPTS

L-1 SCONCE: STAINLESS STEEL & GLASS LED LUMINAIRE, BEGA LIMBURG