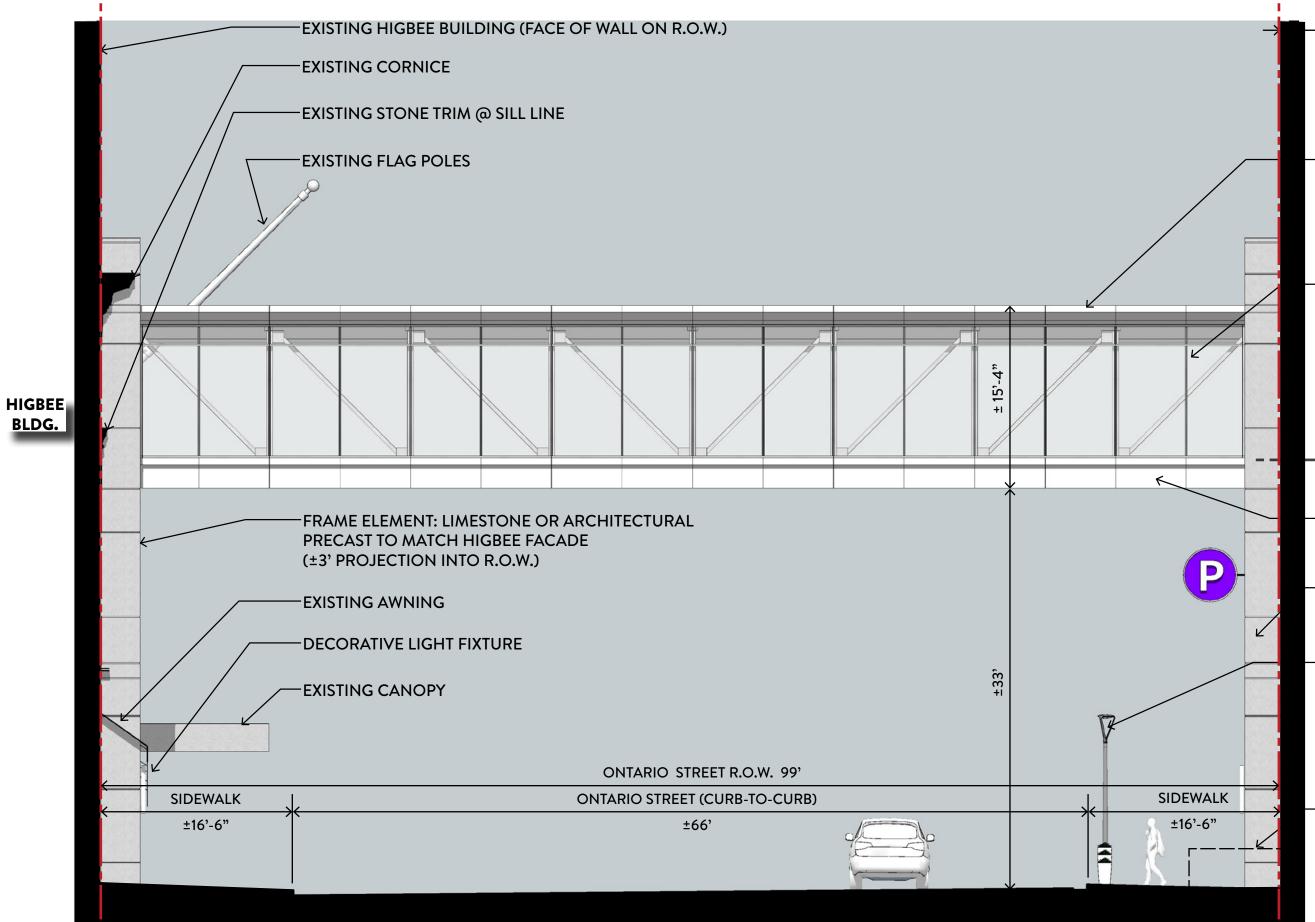

### **BRIDGE | SOUTH ELEVATION**

EXISTING MAY CO. GARAGE BUILDING LINE & R.O.W.

ROOF EDGE / SOFFIT / FACIA: ACM TO MATCH REYNOBOND LIGHT SILVER METALLIC

-ALUMINUM & GLASS CURTAINWALL SYSTEM, CLEAR ANODIZED HORIZONTAL MEMBERS, BUTT-GLAZED W/ VERTICAL JOINTS

#### MAY COMPANY GARAGE

HIGBEE LEVEL 3 / BRIDGE LEVEL

- ACM CLADDING TO MATCH REYNOBOND LIGHT SILVER METALLIC
- FRAME ELEMENT: LIMESTONE OR ARCHITECTURAL PRECAST TO MATCH HIGBEE FACADE

-FUTURE STREETSCAPE ENHANCEMENTS TO INCLUDE POTENTIAL PEDESTRIAN LIGHT POLES, PLANTERS, STREET FURNITURE, ETC. IMPROVEMENTS

-FUTURE RESTAURANT PATIO MAY OCCUR