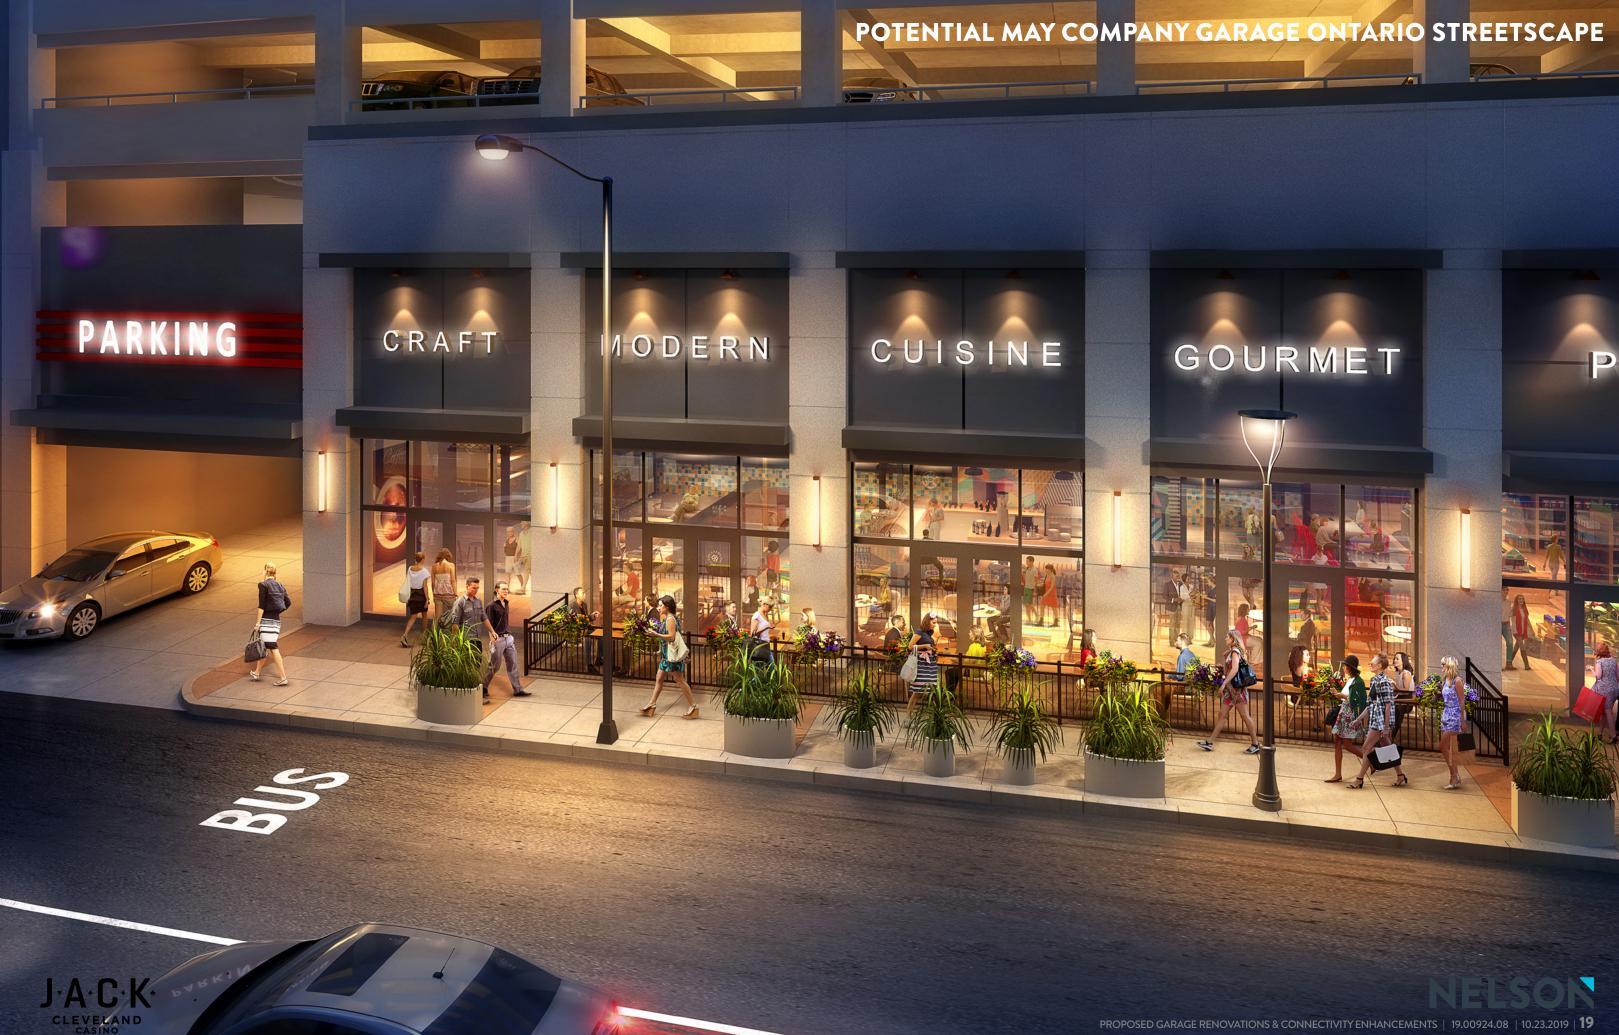

#### MAY COMPANY GARAGE

HIGBEE LEVEL 3 / BRIDGE LEVEL

- ACM CLADDING TO MATCH REYNOBOND LIGHT SILVER METALLIC
- FRAME ELEMENT: LIMESTONE OR ARCHITECTURAL PRECAST TO MATCH HIGBEE FACADE

-FUTURE STREETSCAPE ENHANCEMENTS TO INCLUDE POTENTIAL PEDESTRIAN LIGHT POLES, PLANTERS, STREET FURNITURE, ETC. IMPROVEMENTS

-FUTURE RESTAURANT PATIO MAY OCCUR