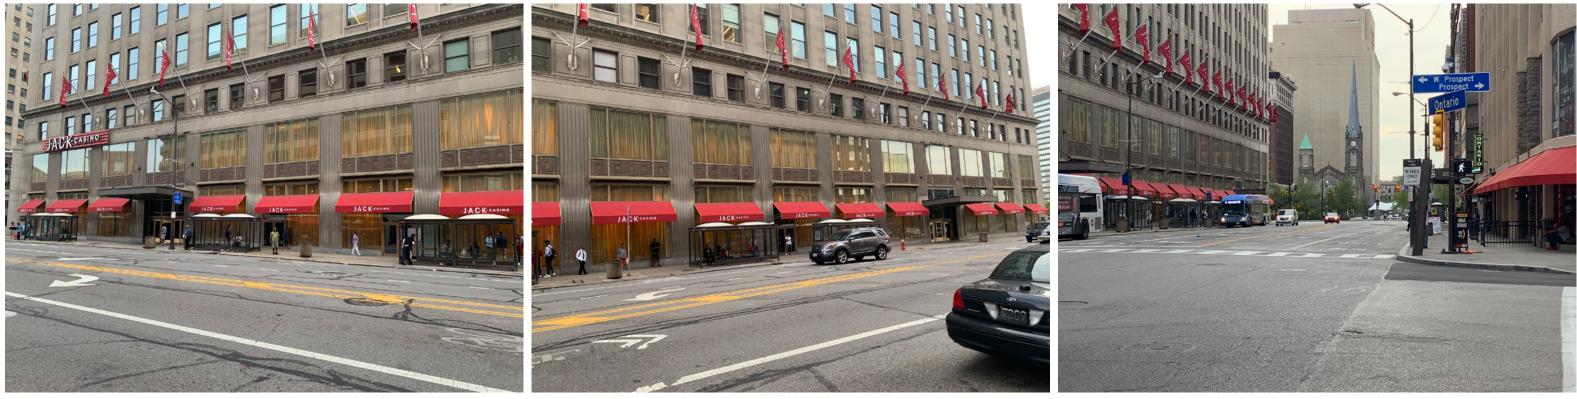

# J:A:C:K: CLEVELAND CASINO

PROPOSED GARAGE RENOVATIONS AND CONNECTIVITY ENHANCEMENTS | DESIGN REVIEW 10.23.2019







#### **LOCATION / CONTEXT PLAN**



ROAD

## ROCKET Mortgage FIELDHOUSE



PROPOSED GARAGE RENOVATIONS & CONNECTIVITY ENHANCEMENTS | 19.00924.08 | 10.23.2019 |







#### **EXISTING CONTEXT**









### **EXISTING CONTEXT**





















### **BRIDGE | SOUTH ELEVATION**

EXISTING MAY CO. GARAGE BUILDING LINE & R.O.W.

ROOF EDGE / SOFFIT / FACIA: ACM TO MATCH REYNOBOND LIGHT SILVER METALLIC

-ALUMINUM & GLASS CURTAINWALL SYSTEM, CLEAR ANODIZED HORIZONTAL MEMBERS, BUTT-GLAZED W/ VERTICAL JOINTS

#### MAY COMPANY GARAGE

HIGBEE LEVEL 3 / BRIDGE LEVEL

- ACM CLADDING TO MATCH REYNOBOND LIGHT SILVER METALLIC
- FRAME ELEMENT: LIMESTONE OR ARCHITECTURAL PRECAST TO MATCH HIGBEE FACADE

-FUTURE STREETSCAPE ENHANCEMENTS TO INCLUDE POTENTIAL PEDESTRIAN LIGHT POLES, PLANTERS, STREET FURNITURE, ETC. IMPROVEMENTS

-FUTURE RESTAURANT PATIO MAY OCCUR



### **BRIDGE SECTION / HIGBEE | EAST ELEVATION**





-METAL COPING

-FRAME ELEMENT: LIMESTONE OR ARC