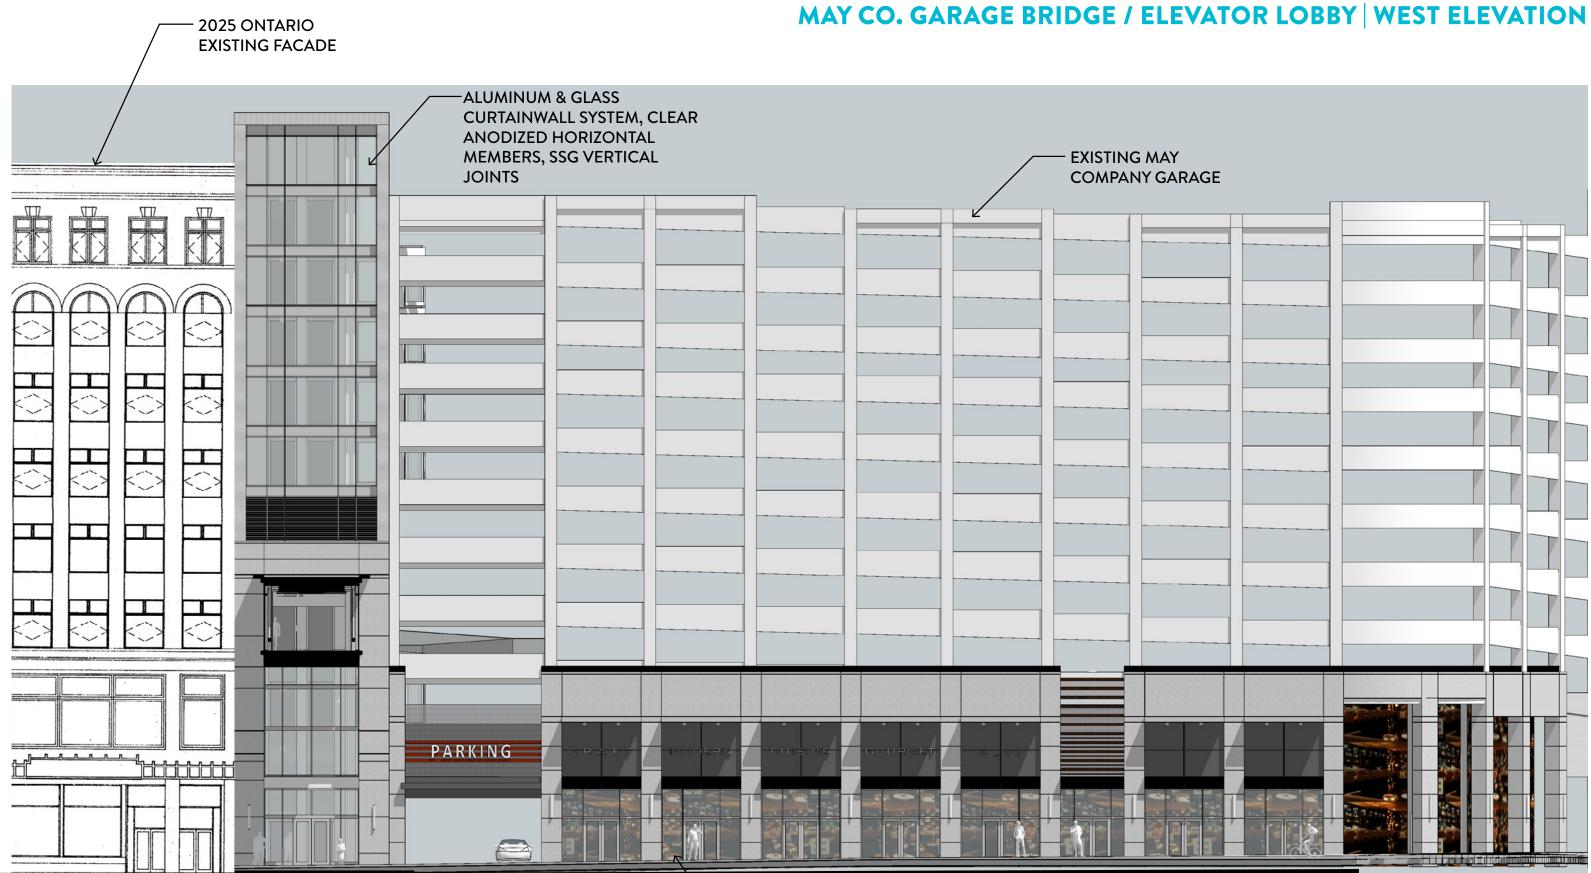

### MAY CO. GARAGE LOBBY | WEST ELEVATION

#### MAY COMPANY GARAGE

HIGBEE LEVEL 3 / BRIDGE LEVEL

- ACM CLADDING TO MATCH REYNOBOND LIGHT SILVER METALLIC
- FRAME ELEMENT: LIMESTONE OR ARCHITECTURAL PRECAST TO MATCH HIGBEE FACADE

-FUTURE STREETSCAPE ENHANCEMENTS TO INCLUDE POTENTIAL PEDESTRIAN LIGHT POLES, PLANTERS, STREET FURNITURE, ETC. IMPROVEMENTS

-FUTURE RESTAURANT PATIO MAY OCCUR