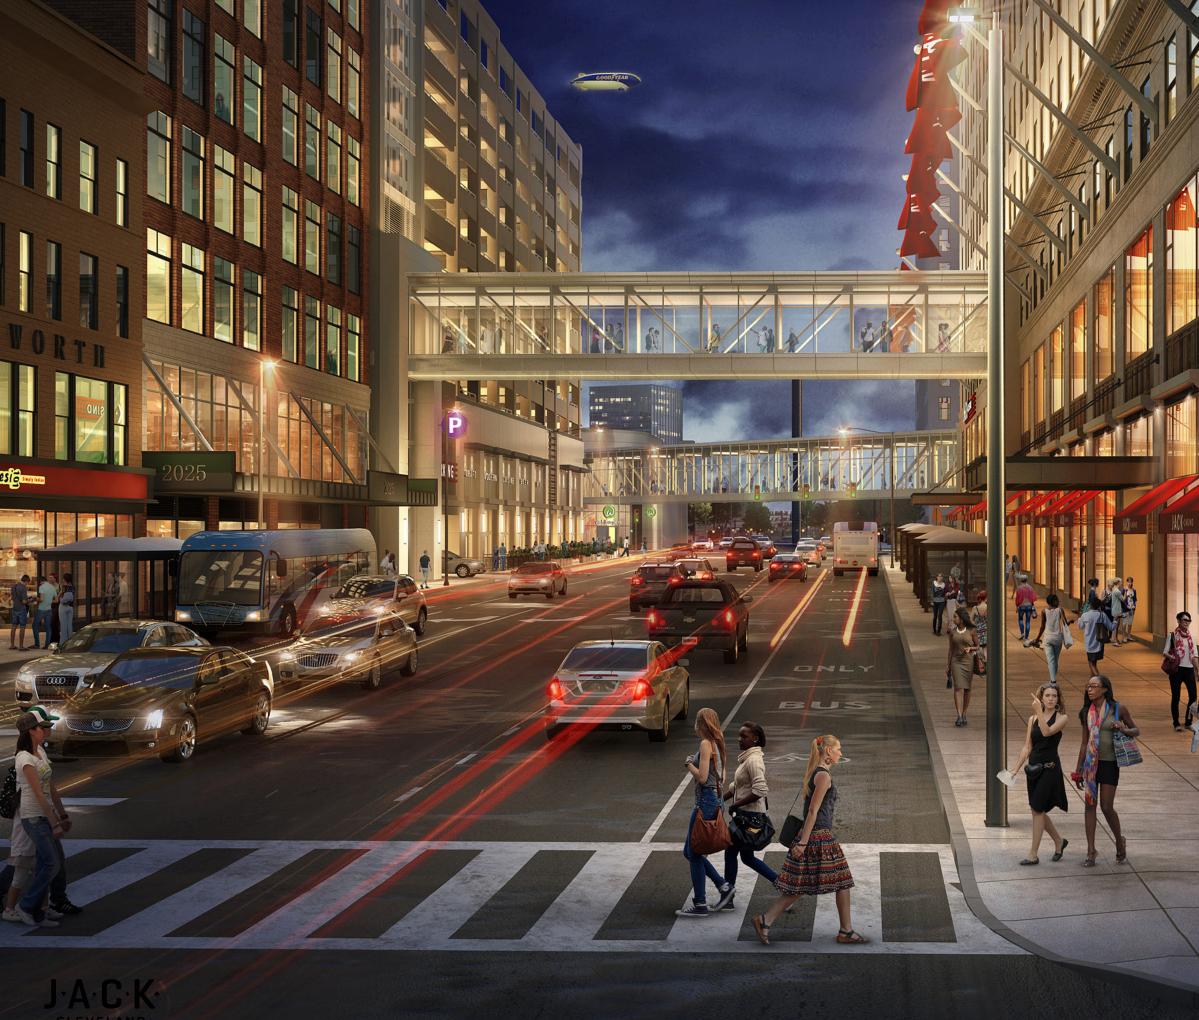

L SYSTEM, CLEAR ANODIZED HORIZONTAL MEMBERS, SSG VERTICAL JOINTS

BOTTOM OF BRIDGE TO ALIGN W/ TOP OF LEVEL 2 WINDOW

-PIER WIDTH TO ALIGN W/ EXISTING

-EXISTING WINDOWS TO REMAIN

DECORATIVE LIGHT FIXTURE





FUTURE POTENTIAL FACADE / STOREFRONT ENHANCEMENTS (ACTUAL CONFIGURATION AND DESIGN TO BE DETERMINED AS INDIVIDUAL TENANT IMPROVEMENT WORK OCCURS)

32'









### MAY CO. GARAGE LOBBY | WEST ELEVATION



#### S-1 PRECAST CONCRETE (APPROXIMATES COLOR AND TEXTURE OF HIGBEE **BUILDING**)



#### **MT-1 REYNOBOND LIGHT SILVER METALLIC**



### **BRIDGE** ONTARIO RCP & LIGHTING CONCEPTS





L-1 SCONCE: STAINLESS STEEL & GLASS LED LUMINAIRE, BEGA LIMBURG







# EYE-LEVEL VIEW LOOKING NORTHWEST

7

¢U|S

DERI

RENOVATIONS & ONNECTIVITY ENHANCEMENTS | 19.00924.08 | 10.23.2019 | 17







JACK-CASINO

### IEW LOOKING SOUTH