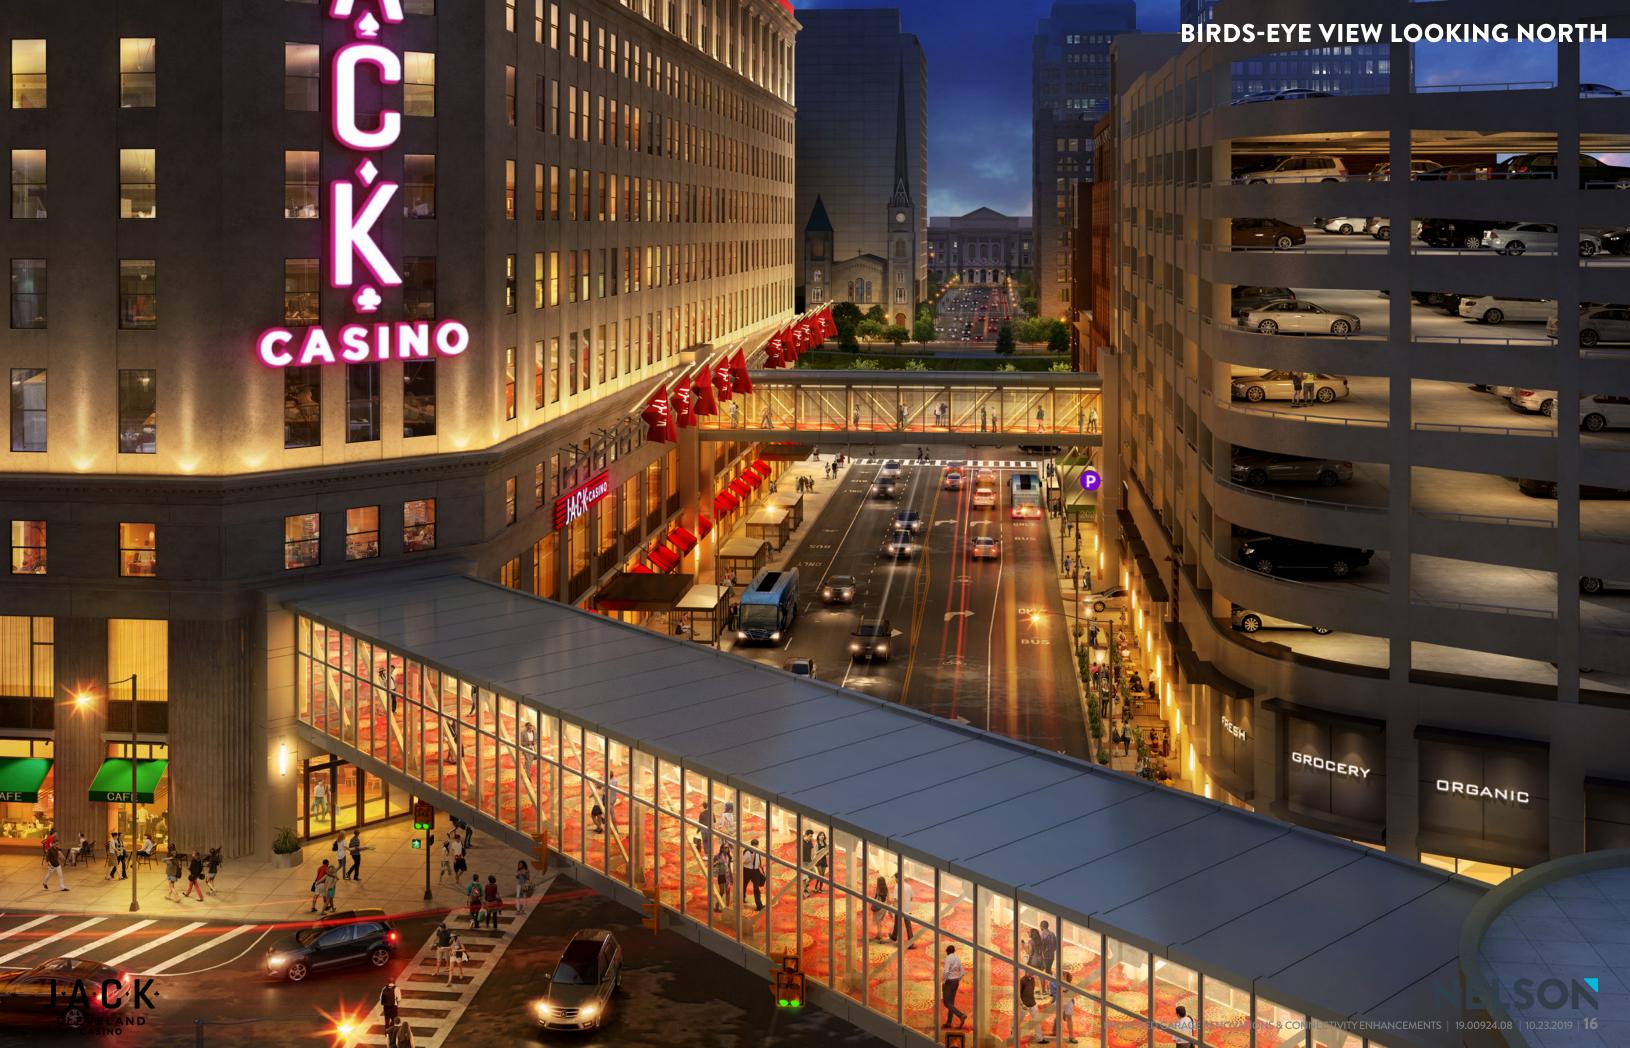

#### MAY COMPANY GARAGE

HIGBEE LEVEL 3 / BRIDGE LEVEL

- ACM CLADDING TO MATCH REYNOBOND LIGHT SILVER METALLIC
- FRAME ELEMENT: LIMESTONE OR ARCHITECTURAL PRECAST TO MATCH HIGBEE FACADE

-FUTURE STREETSCAPE ENHANCEMENTS TO INCLUDE POTENTIAL PEDESTRIAN LIGHT POLES, PLANTERS, STREET FURNITURE, ETC. IMPROVEMENTS

-FUTURE RESTAURANT PATIO MAY OCCUR