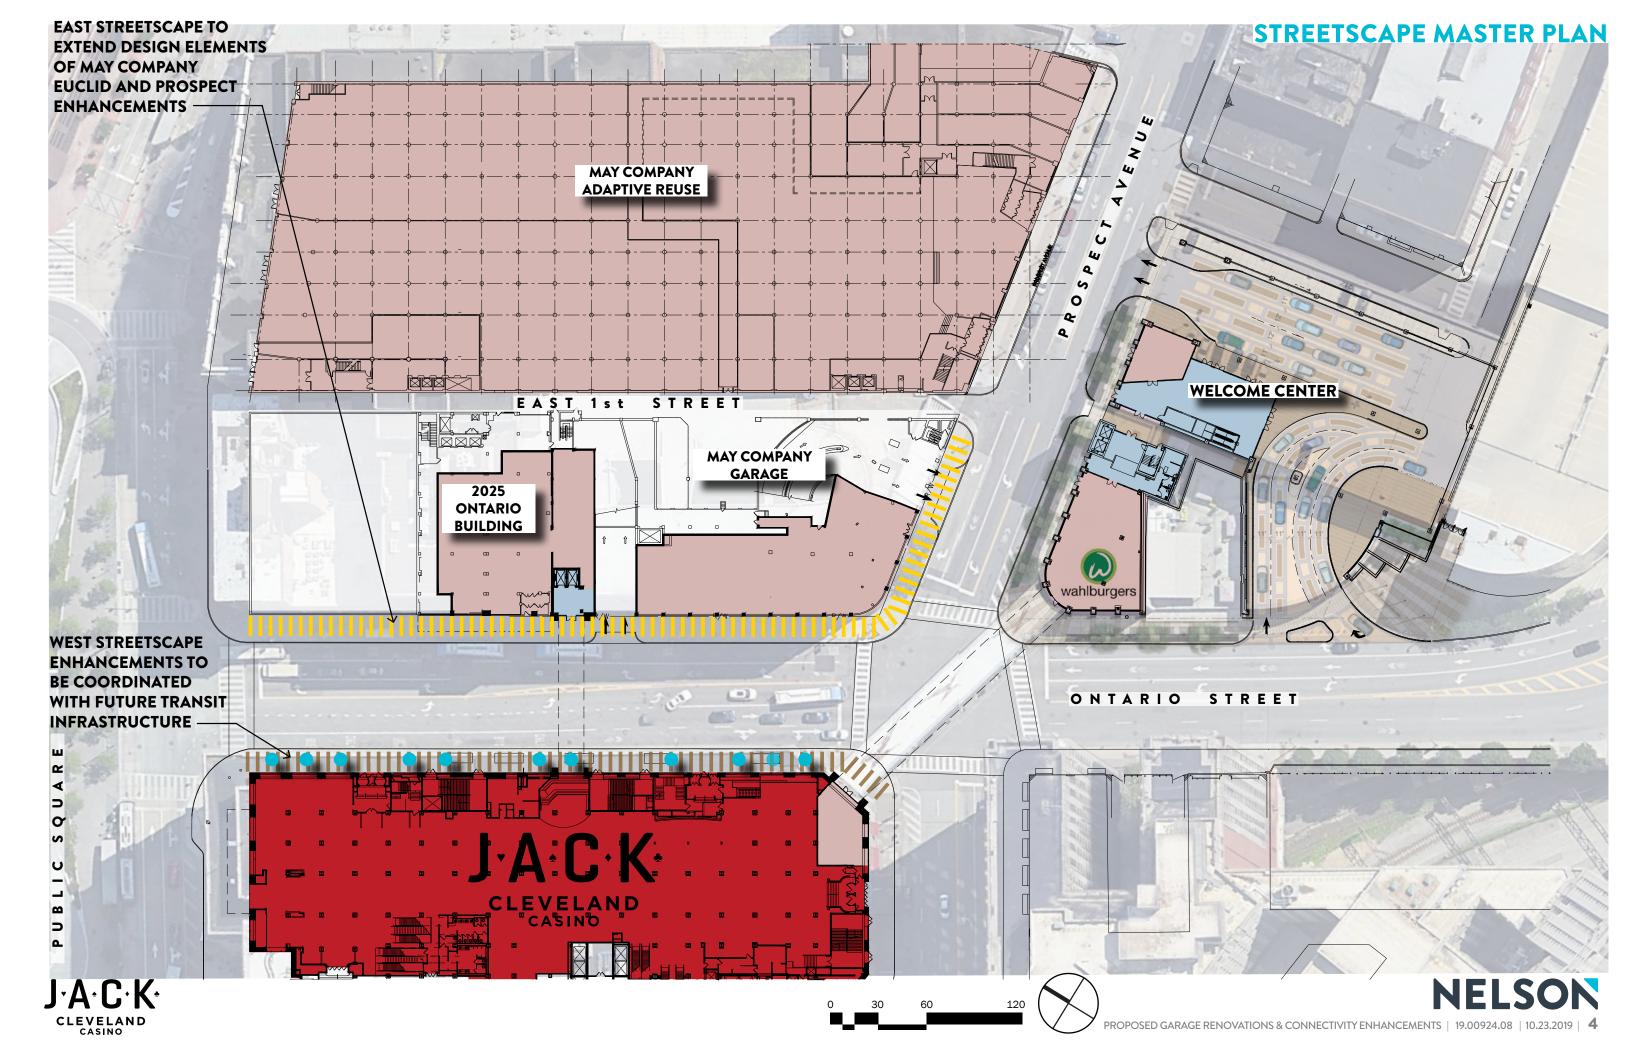

#### **LOCATION / CONTEXT PLAN**

ROAD

#### MAY COMPANY GARAGE

HIGBEE LEVEL 3 / BRIDGE LEVEL

- ACM CLADDING TO MATCH REYNOBOND LIGHT SILVER METALLIC
- FRAME ELEMENT: LIMESTONE OR ARCHITECTURAL PRECAST TO MATCH HIGBEE FACADE

-FUTURE STREETSCAPE ENHANCEMENTS TO INCLUDE POTENTIAL PEDESTRIAN LIGHT POLES, PLANTERS, STREET FURNITURE, ETC. IMPROVEMENTS

-FUTURE RESTAURANT PATIO MAY OCCUR