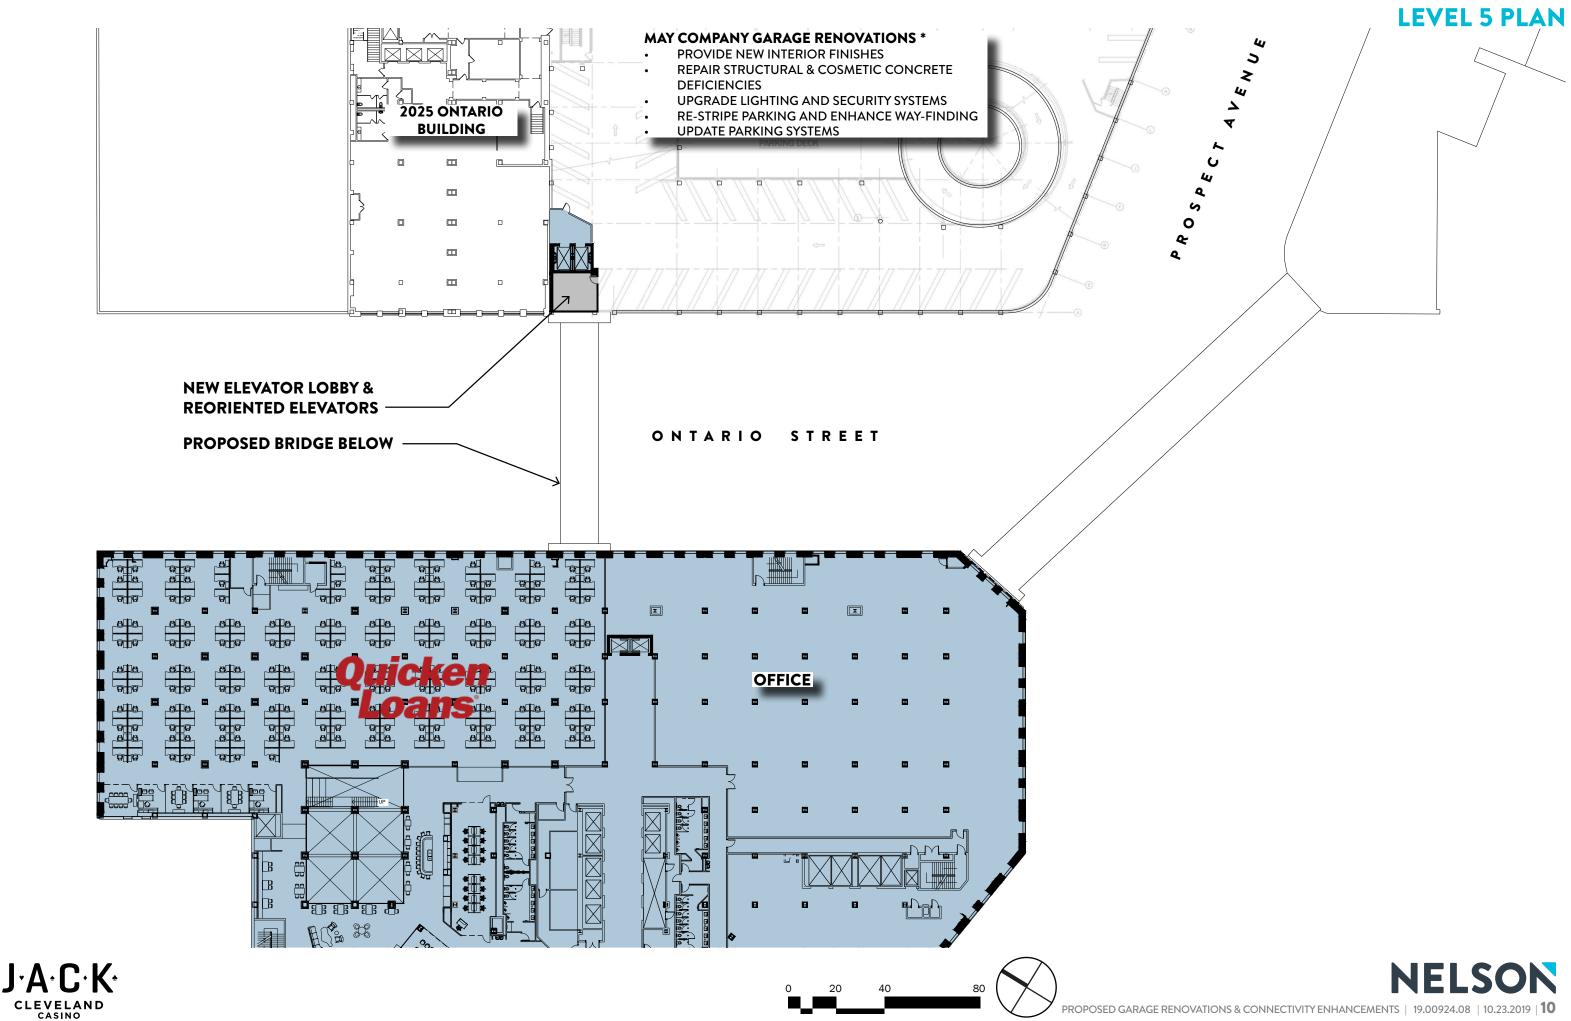

# J:A:C:K: CLEVELAND CASINO

PROPOSED GARAGE RENOVATIONS AND CONNECTIVITY ENHANCEMENTS | DESIGN REVIEW 10.23.2019







#### **LOCATION / CONTEXT PLAN**



ROAD

## ROCKET Mortgage FIELDHOUSE



PROPOSED GARAGE RENOVATIONS & CONNECTIVITY ENHANCEMENTS | 19.00924.08 | 10.23.2019 |







#### **EXISTING CONTEXT**









### **EXISTING CONTEXT**





















### **BRIDGE | SOUTH ELEVATION**

EXISTING MAY CO. GARAGE BUILDING LINE & R.O.W.

ROOF EDGE / SOFFIT / FACIA: ACM TO MATCH REYNOBOND LIGHT SILVER METALLIC

-ALUMINUM & GLASS CURTAINWALL SYSTEM, CLEAR ANODIZED HORIZONTAL MEMBERS, BUTT-GLAZED W/ VERTICAL JOINTS

#### MAY COMPANY GARAGE

HIGBEE LEVEL 3 / BRIDGE LEVEL

- ACM CLADDING TO MATCH REYNOBOND LIGHT SILVER METALLIC
- FRAME ELEMENT: LIMESTONE OR ARCHITECTURAL PRECAST TO MATCH HIGBEE FACADE

-FUTURE STREETSCAPE ENHANCEMENTS TO INCLUDE POTENTIAL PEDESTRIAN LIGHT POLES, PLANTERS, STREET FURNITURE, ETC. IMPROVEMENTS

-FUTURE RESTAURANT PATIO MAY OCCUR



### **BRIDGE SECTION / HIGBEE | EAST ELEVATION**





-METAL COPING

-FRAME ELEMENT: LIMESTONE OR ARCHITECTURAL PRECAST TO MATCH HIGBEE FACADE (**S-1**)

-ROOF EDGE / SOFFIT / FACIA: