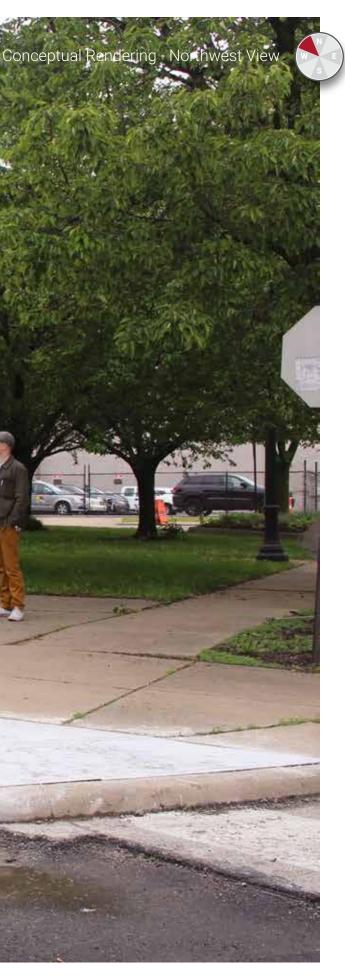

MidTown - Cleveland Monument Sign - Charles Young Park Conceptual Design 02.3 - Location Rendering @ 120' (See Page 04)

DESIGN | MANUFACTURING | INSTALLATION | MAINTENANCE

## PROJECT MANAGER

**Bruce Farkas** 

DESIGNER

Chris DiAlfredi

PROSPECT/CLIENT

MidTown Cleveland

## PROJECT

Neighborhood Entry Monument Sign

# PROJECT LOCATION

Colonel Charles Young Park SE Corner - Intersection of Prospect Street and E. 46th Street - Cleveland, OH 44103

DATE CREATED

08/05/2019

DESIGN TYPE

Location Rendering

DESIGN VERSION

02.3

## REVISIONS

07/17/2019 - Added view from 120'; Google Maps site view

08/05/2019 - Reduced sign width to 10' (proportionally)

SCALE As Noted

PAGE 03 of 04

1776 East 43<sup>RD</sup> Street Cleveland, Ohio 44103 Phone: (216) 426-1234 www.signaturesigncompany.com