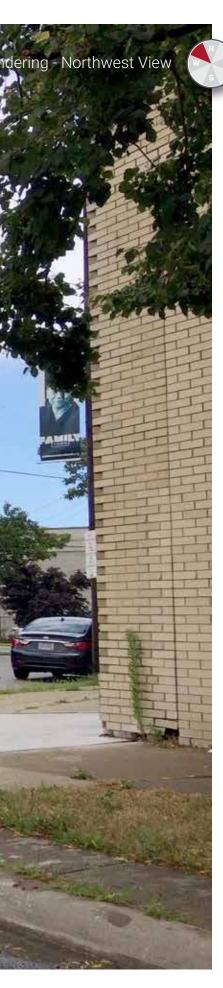

MidTown - Cleveland Monument Sign - Charles Young Park Conceptual Design 02.3 - Location Rendering @ 120' (See Page 04)

DESIGN | MANUFACTURING | INSTALLATION | MAINTENANCE

## PROJECT MANAGER

**Bruce Farkas** 

DESIGNER

Chris DiAlfredi

PROSPECT/CLIENT

MidTown Cleveland

## PROJECT

Neighborhood Entry Monument Sign

# PROJECT LOCATION

Colonel Charles Young Park SE Corner - Intersection of Prospect Street and E. 46th Street - Cleveland, OH 44103

DATE CREATED

08/05/2019

DESIGN TYPE

Location Rendering

DESIGN VERSION

02.3

## REVISIONS

07/17/2019 - Added view from 120'; Google Maps site view

08/05/2019 - Reduced sign width to 10' (proportionally)

SCALE As Noted

PAGE 03 of 04

1776 East 43<sup>RD</sup> Street Cleveland, Ohio 44103 Phone: (216) 426-1234 www.signaturesigncompany.com