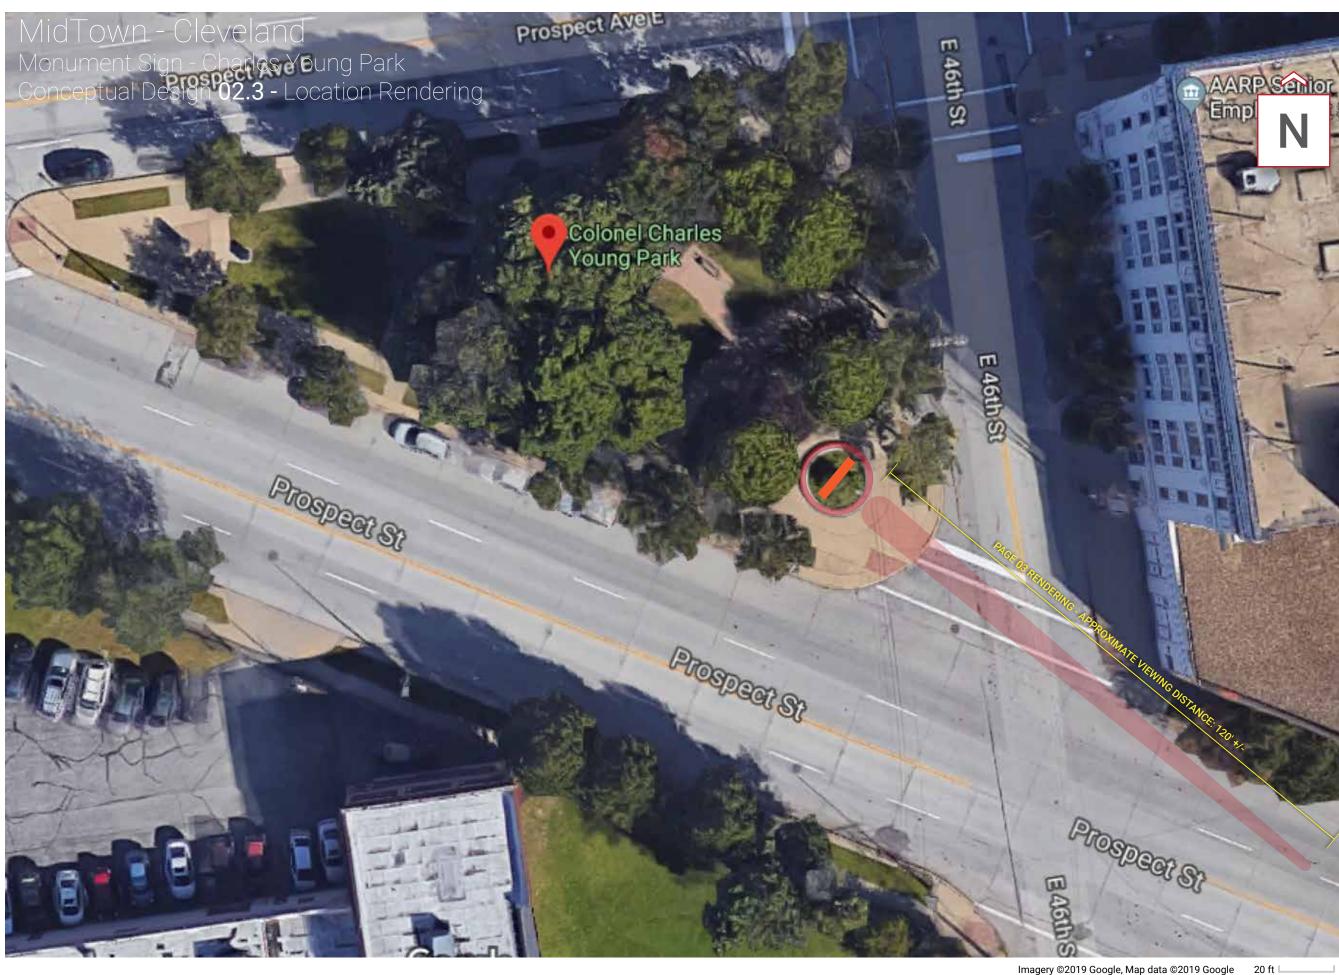

MidTown - Cleveland Monument Sign - Charles Toung Park Conceptual Design **02.3** - Location Rendering

DESIGN | MANUFACTURING | INSTALLATION | MAINTENANCE

### PROJECT MANAGER

Bruce Farkas

DESIGNER

Chris DiAlfredi

PROSPECT/CLIENT

MidTown Cleveland

#### PROJECT

Neighborhood Entry Monument Sign

# PROJECT LOCATION

Colonel Charles Young Park SE Corner - Intersection of Prospect Street and E. 46th Street - Cleveland, OH 44103

DATE CREATED

08/05/2019

DESIGN TYPE

Location Rendering

DESIGN VERSION

02.3

## REVISIONS

07/17/2019 - Added view from 120'; Google Maps site view

08/05/2019 - Reduced sign width to 10' (proportionally)

SCALE As Noted

PAGE 02 of 04

1776 East 43<sup>RD</sup> Street Cleveland, Ohio 44103 Phone: (216) 426-1234 www.signaturesigncompany.com