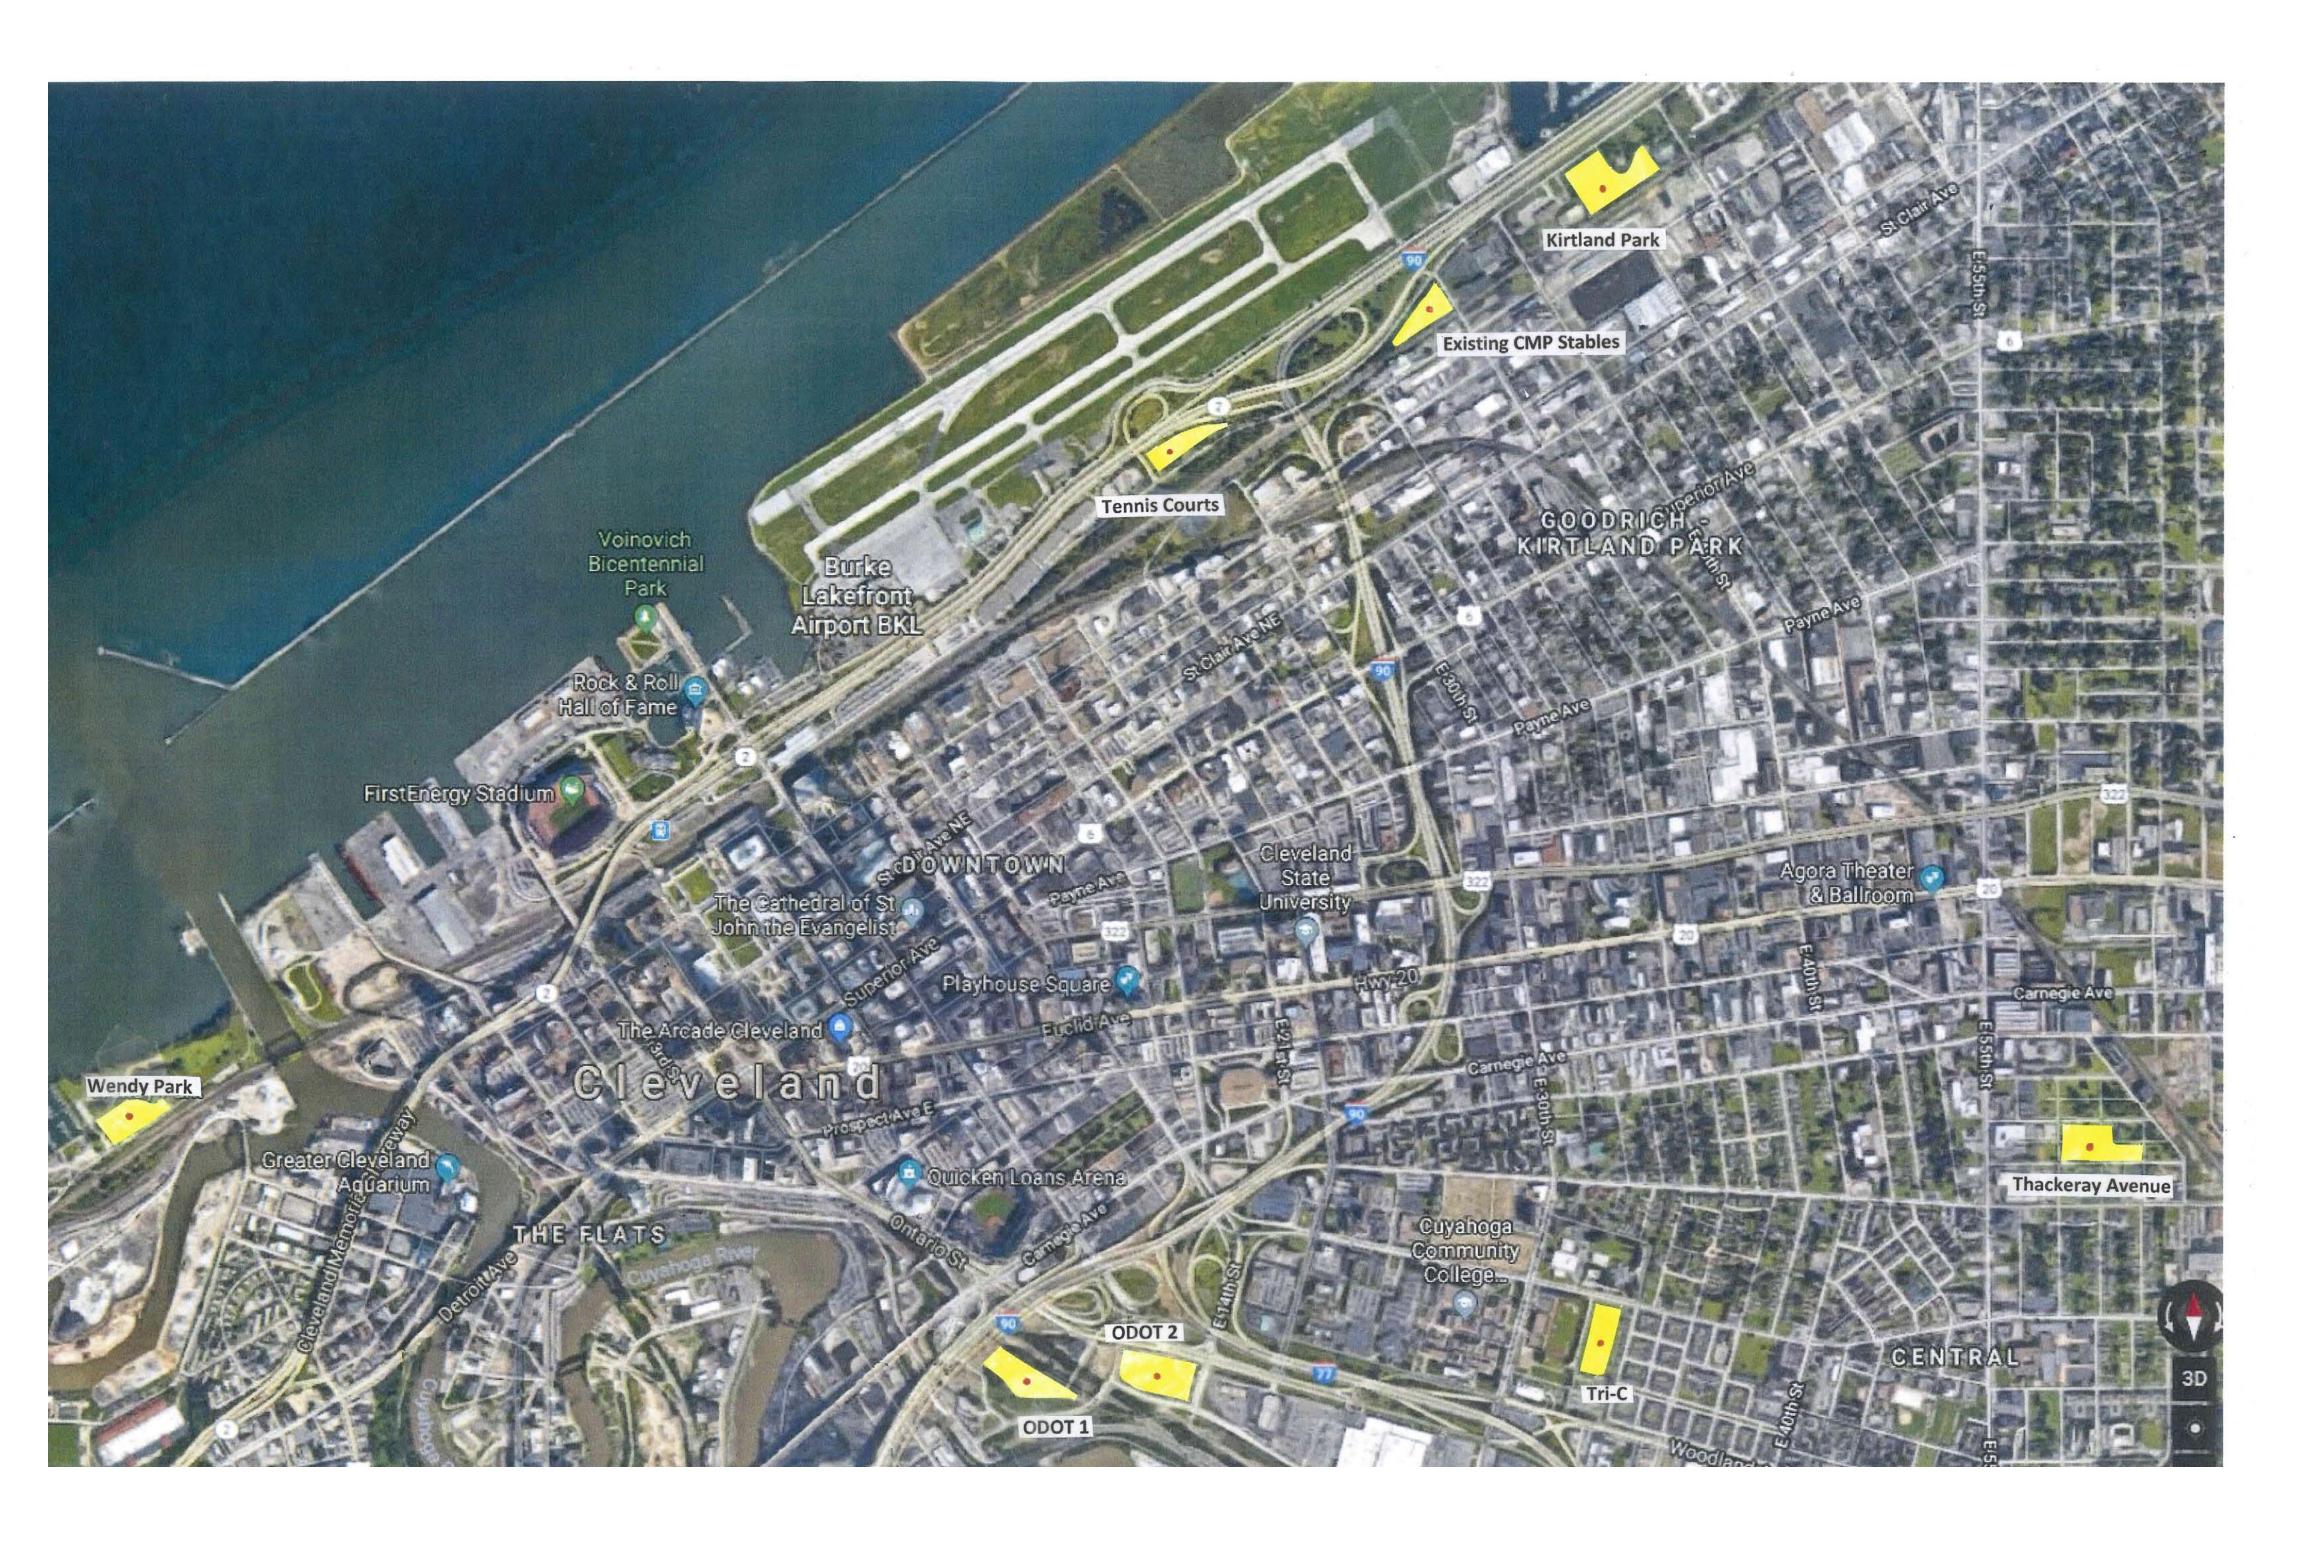

CITY OF CLEVELAND MAYORS OFFICE OF CAPITAL PROJECTS

#### **CLEVELAND MOUNTED POLICE STABLES / COMMUNITY EQUESTRIAN CENTER** ALTERNATIVE SITES STUDY



#### **STUDY SITE LOCATIONS**

#### CLEVELAND MOUNTED POLICE / COMMUNITY EQUESTRIAN CENTER SITE SELECTION ANALYSIS

|               | 1        | 2                                       | 3        | 4    | 5         | 6                                     | 7                       | 8     | 9           | 10                              | 11    | 12     |                           |   |
|---------------|----------|-----------------------------------------|----------|------|-----------|---------------------------------------|-------------------------|-------|-------------|---------------------------------|-------|--------|---------------------------|---|
|               | Size/Fit | Location<br>(Context /<br>Neighborhood) | Distance | Cost | Ownership | Other<br>development<br>opportunities