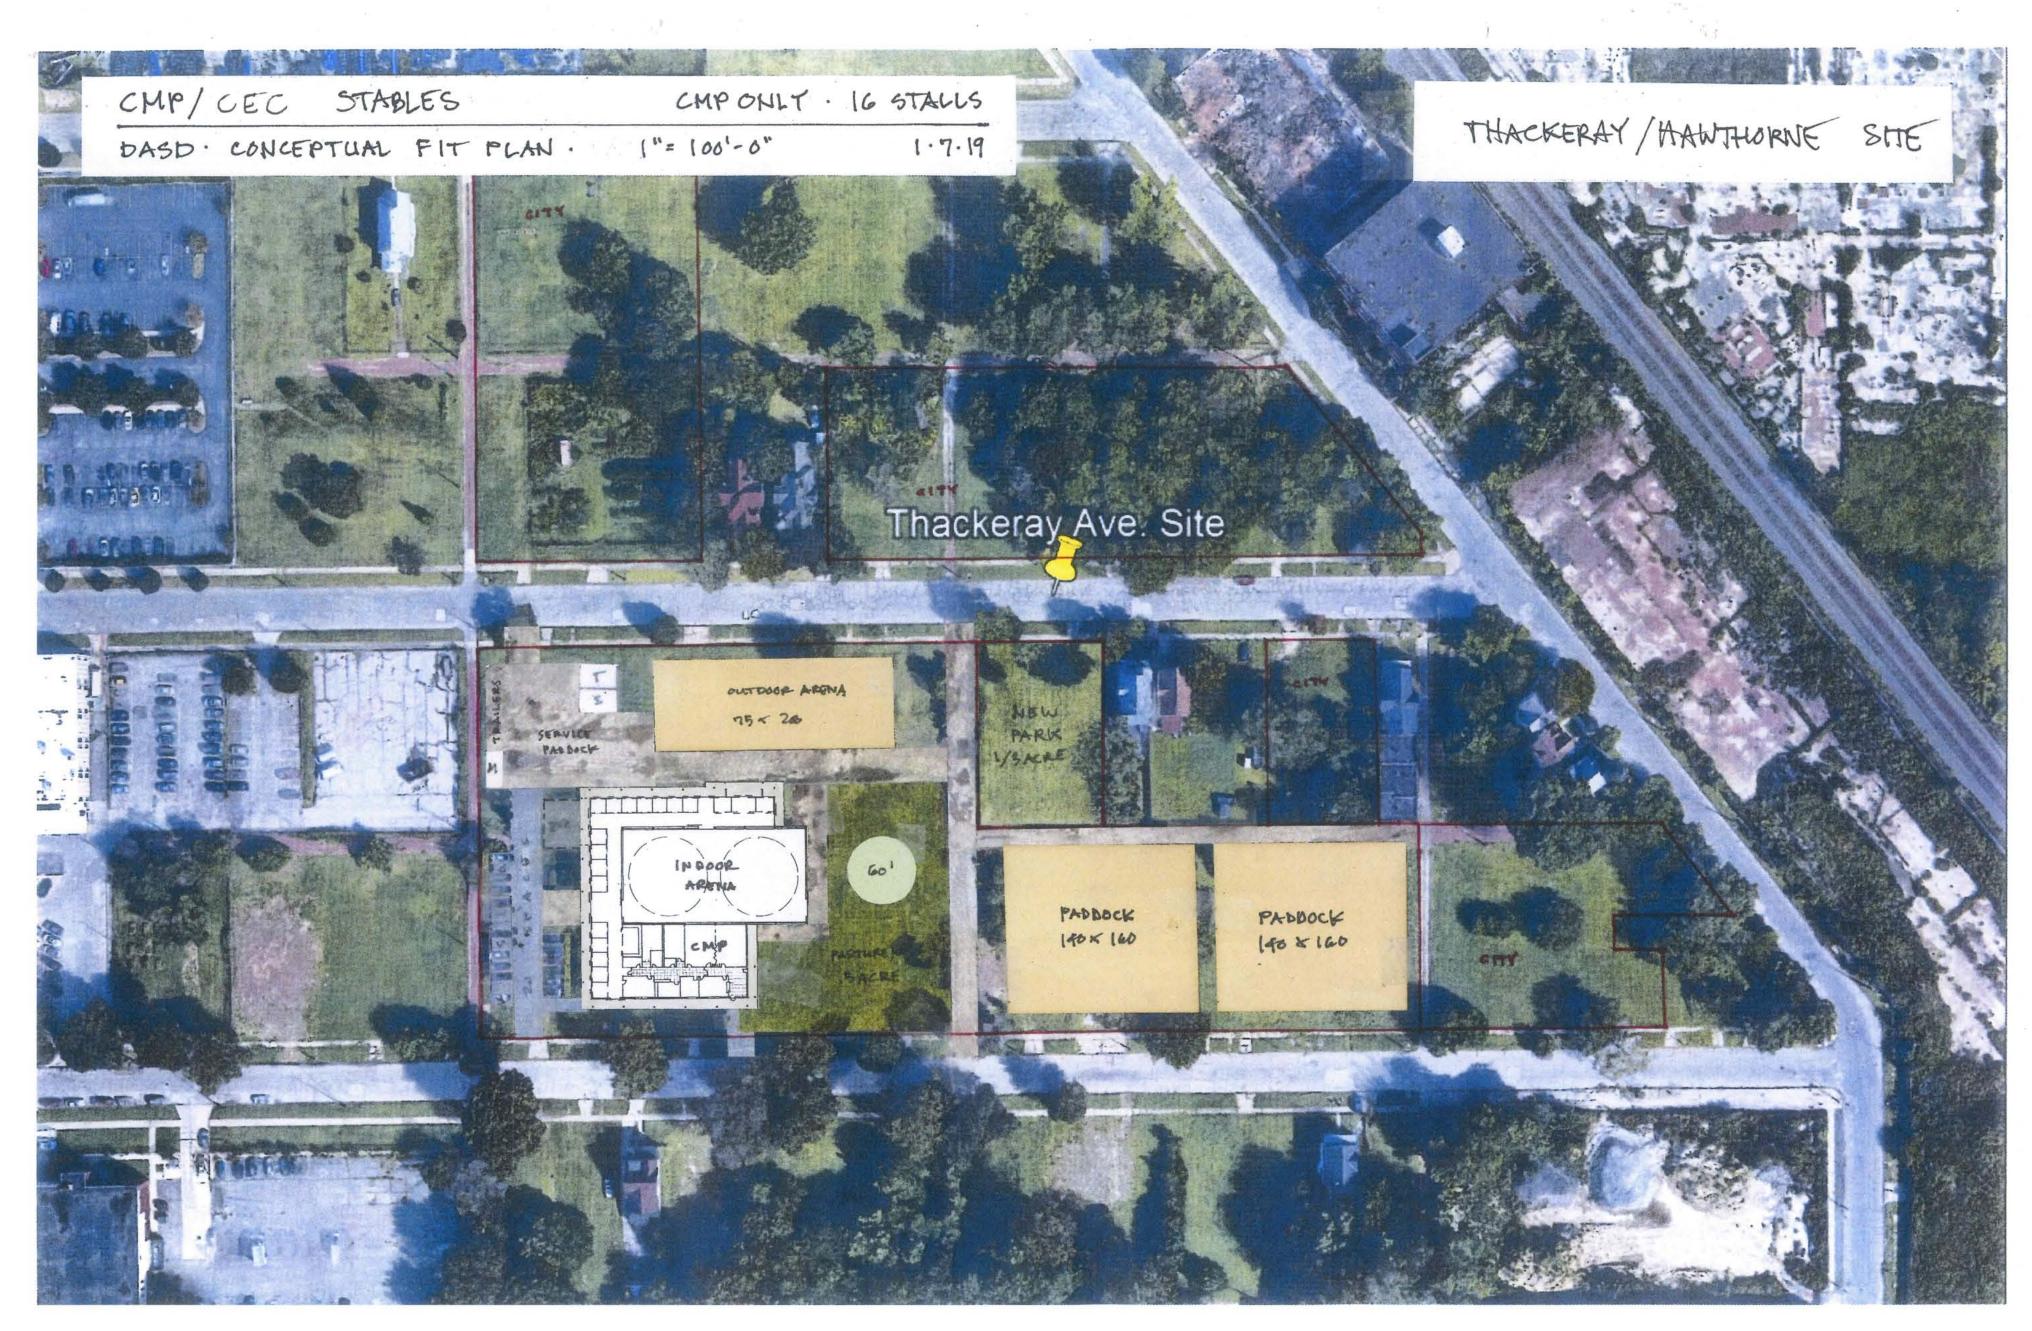

# **THACKERAY SITE**

### **THACKERAY SITE FIT PLAN: CLEVELAND MOUNTED POLICE**

#### **CLEVELAND MOUNTED POLICE STABLES / COMMUNITY EQUESTRIAN CENTER ALTERNATIVE SITES STUDY**

| C.M.P. STABLES. | CONCEPT PROGRAM<br>CMP ONLY 125,0005F | OLCTDOOK ARENA<br>75'x 200' | 1/2 ACRE PADDOCK |
|-----------------|---------------------------------------|-----------------------------|------------------|
|                 |                                       |                             |                  |
|                 |                                       |                             |                  |
|                 |                                       |                             |                  |
|                 |                                       |                             |                  |
| C. M. P.        |                                       |                             |                  |