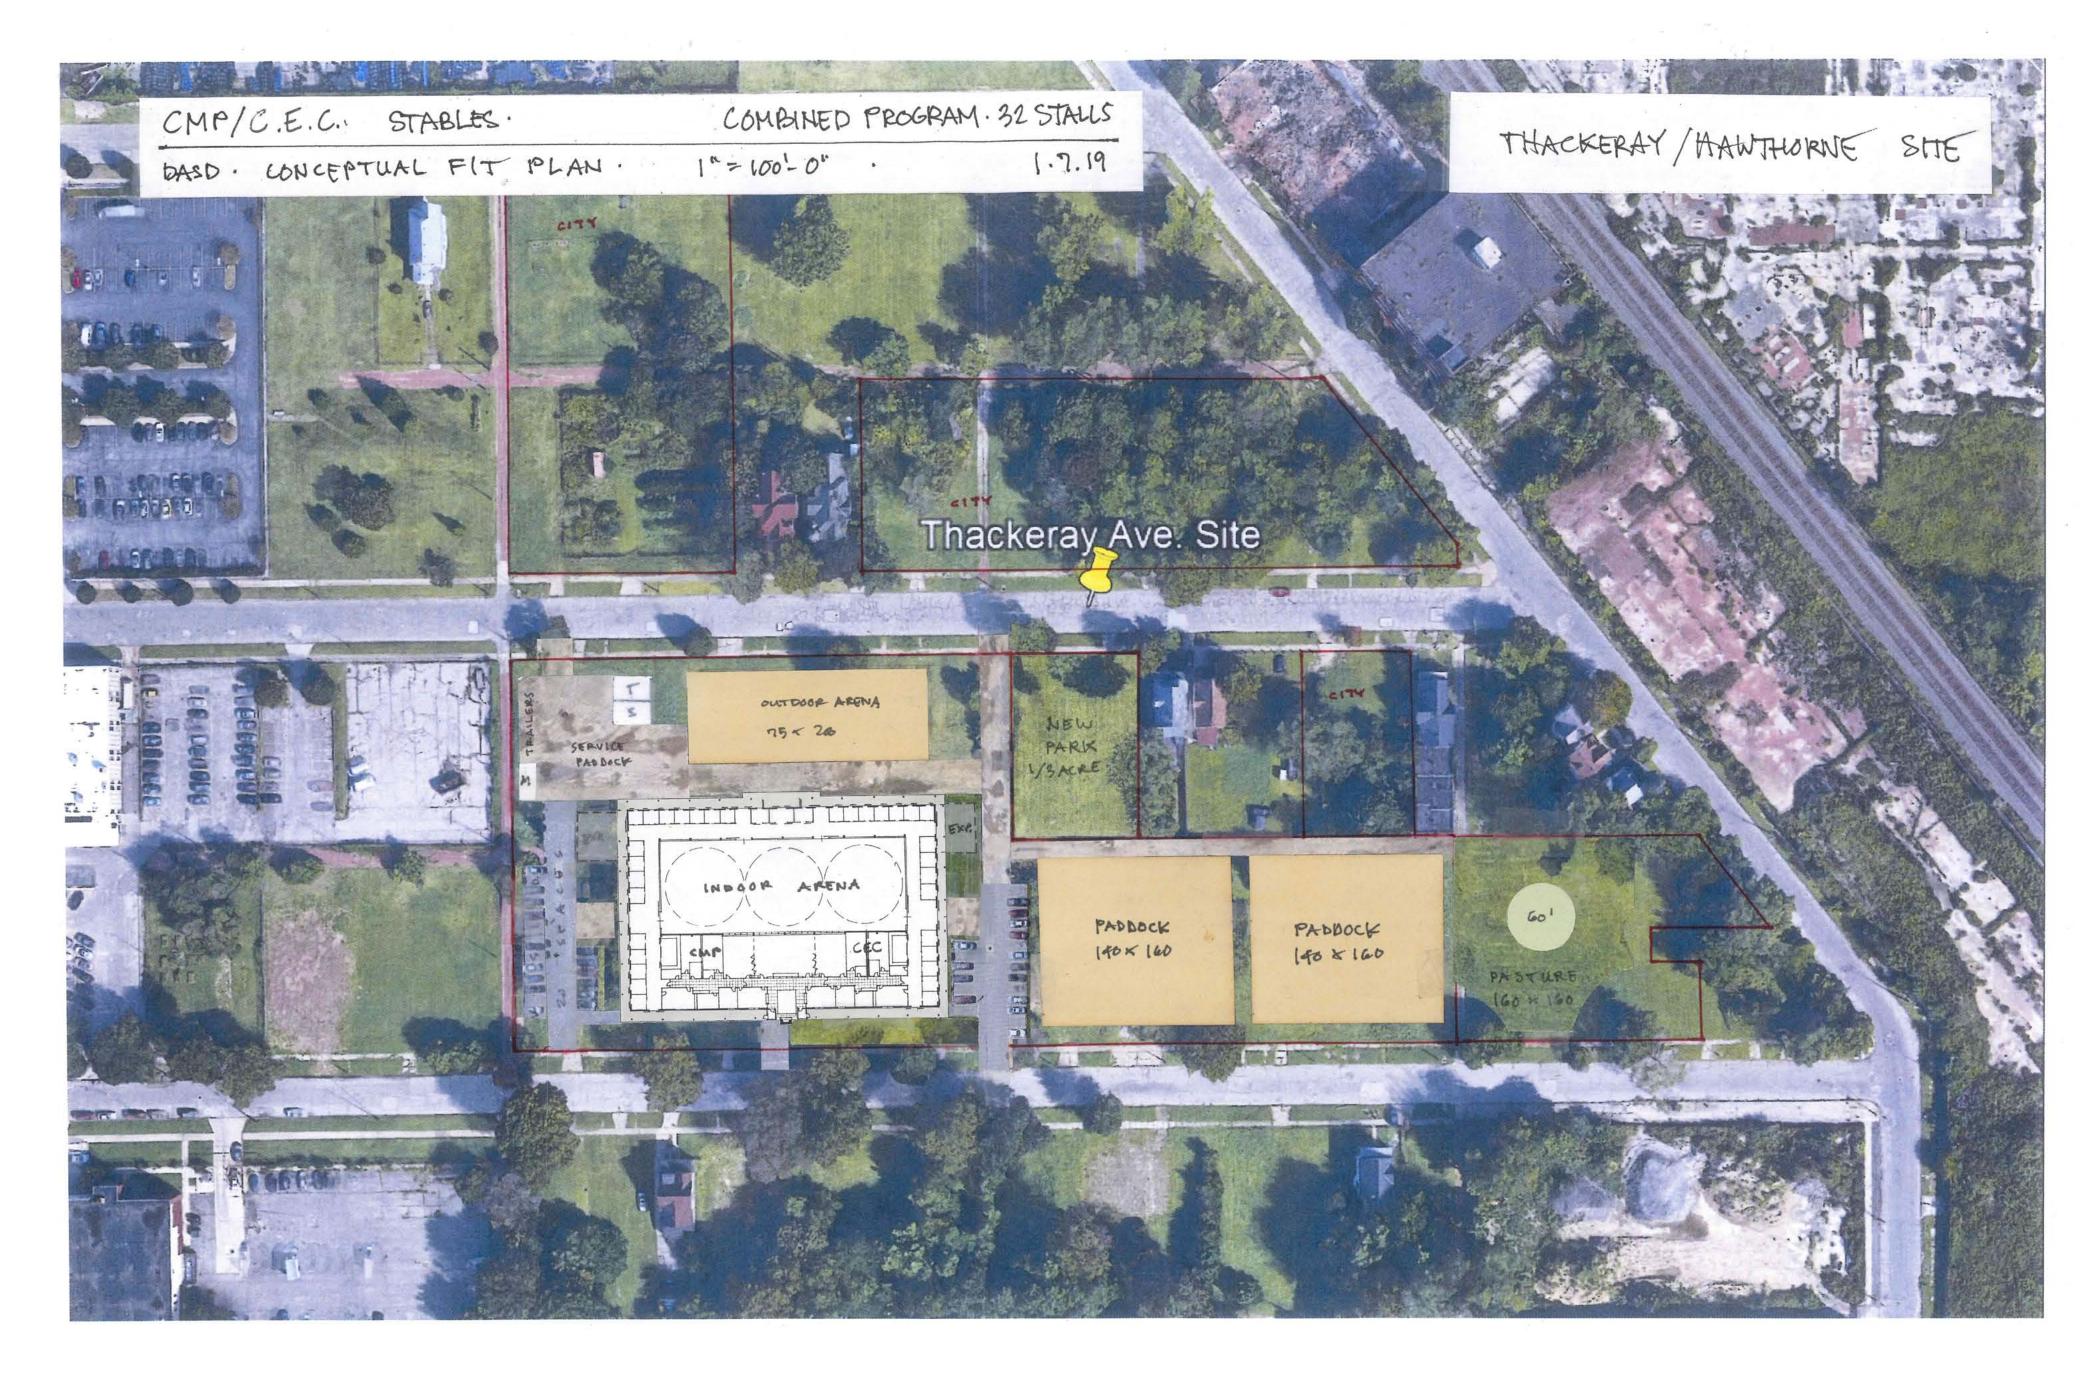

# **THACKERAY SITE**

#### THACKERAY SITE FIT PLAN: CLEVELAND MOUNTED POLICE & COMMUNITY EQUESTRIAN CTR.

#### **CONCEPTUAL PROGRAM: CLEVELAND MOUNTED POLICE & COMMUNITY EQUESTRIAN CTR.**

| C.M.P. / C.E.C. | STABLES · CONCEPT |              |
|-----------------|-------------------|--------------|
| D.A.S.D.        | SHARED FACILITY   | * 44,000 SF. |