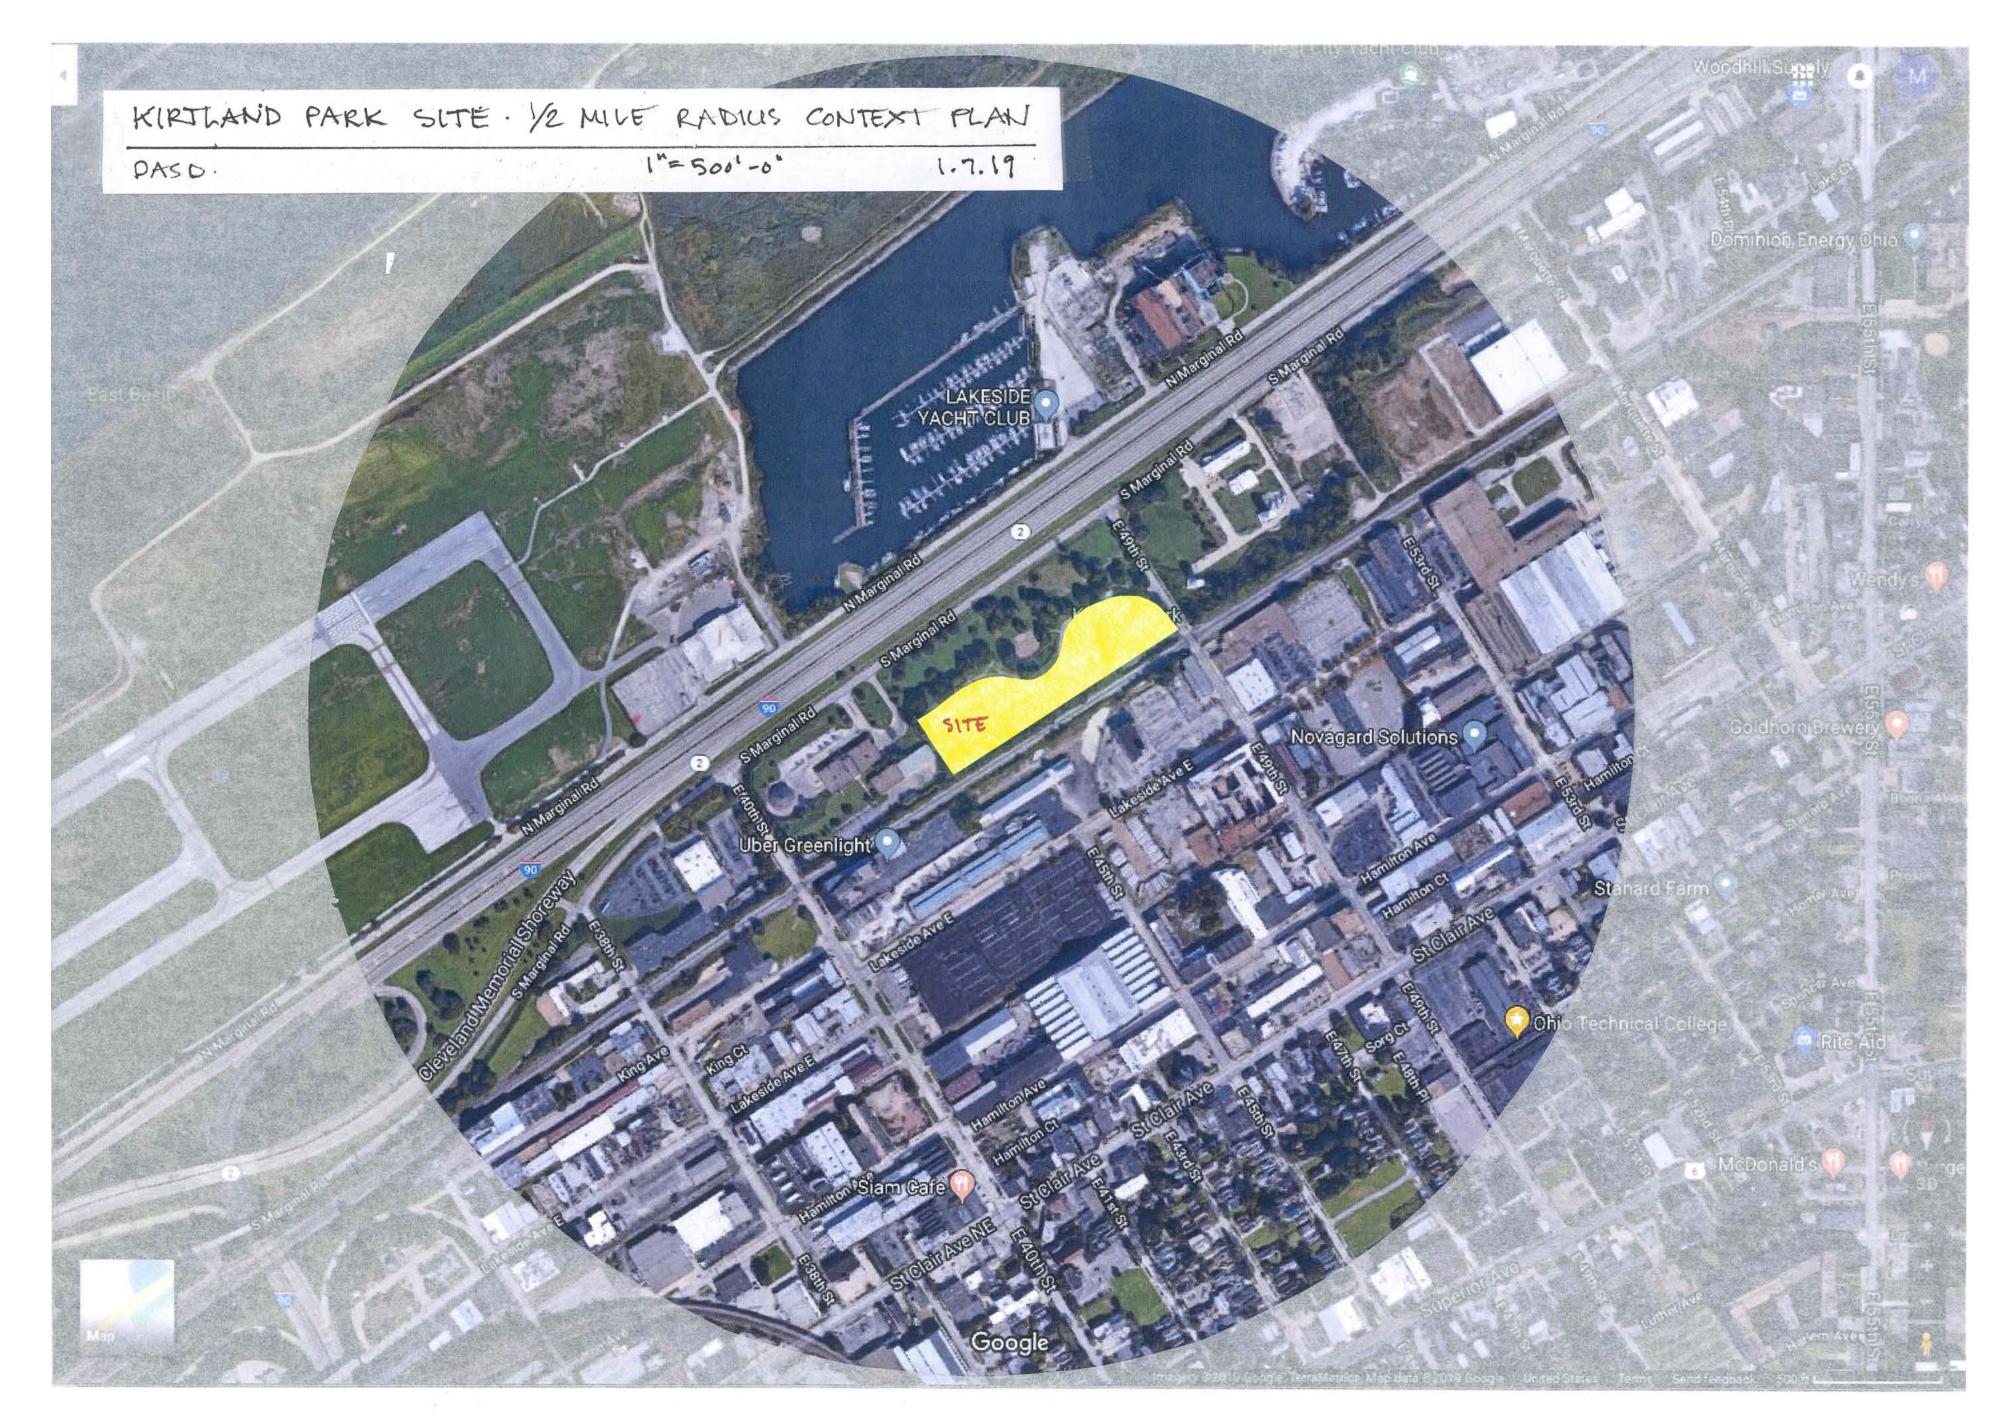

|
|                 |                                       |                             |                  |
|                 |                                       |                             |                  |
| C. M. P.        |                                       |                             |                  |

#### **CONCEPTUAL PROGRAM: CLEVELAND MOUNTED POLICE**



#### **CONCEPTUAL PROGRAM: CLEVELAND MOUNTED POLICE & COMMUNITY EQUESTRIAN CTR.**

| C.M.P. / C.E.C. | STABLES · CONCEPT |              |
|-----------------|-------------------|--------------|
| D.A.S.D.        | SHARED FACILITY   | * 44,000 SF. |



#### CITY OF CLEVELAND MAYORS OFFICE OF CAPITAL PROJECTS

## **CLEVELAND MOUNTED POLICE STABLES / COMMUNITY EQUESTRIAN CENTER** ALTERNATIVE SITES STUDY



#### **KIRTLAND PARK SITE: 1/2 MILE RADIUS CONTEXT PLAN**



#### **THACKERAY SITE: 1/2 MILE RADIUS CONTEXT PLAN**



MAYORS OFFICE OF CAPITAL PROJECTS CLEVELAND MOUNTED POLICE STABLES / COMMUNITY EQUESTRIAN CENTER ALTERNATIVE SITES STUDY

# **KIRTLAND PARK SITE**



### **KIRTLAND PARK FIT PLAN: CLEVELAND MOUNTED POLICE**



#### **KIRTLAND PARK FIT PLAN: CLEVELAND MOUNTED POLICE & COMMUNITY EQUESTRIAN CTR.**



CITY OF CLEVELAND MAYORS OFFICE OF CAPITAL PROJECTS

#### **CLEVELAND MOUNTED POLICE STABLES / COMMUNITY EQUESTRIAN CENTER** ALTERNATIVE SITES STUDY

# **THACKERAY SITE**



### **THACKERAY SITE FIT PLAN: CLEVELAND MOUNTED POLICE**



#### THACKERAY SITE FIT PLAN: CLEVELAND MOUNTED POLICE & COMMUNITY EQUESTRIAN CTR.

#### CITY OF CLEVELAND MAYORS OFFICE OF CAPITAL PROJECTS CLEVE