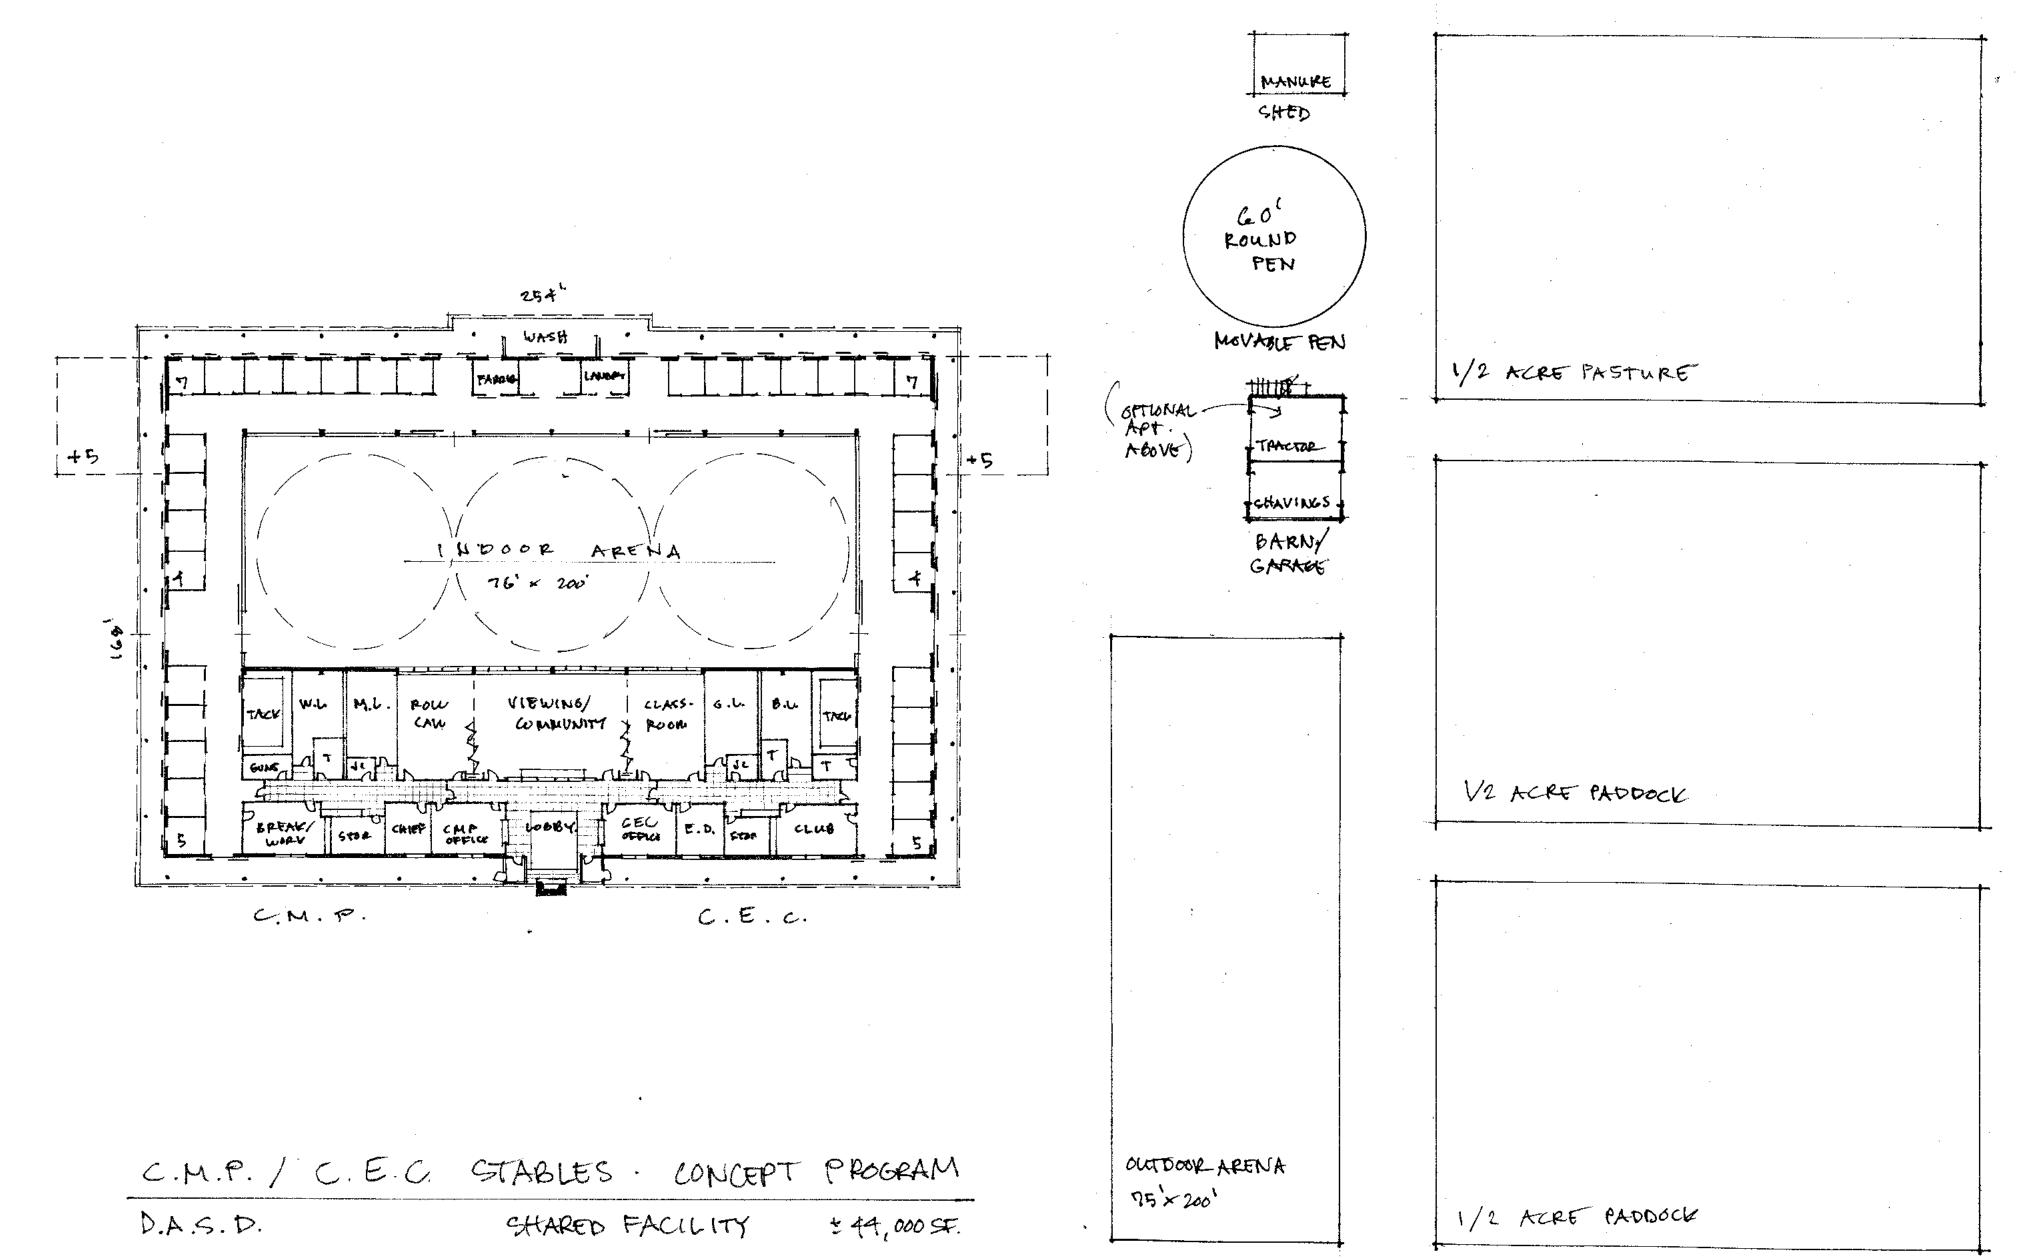

#### **CONCEPTUAL PROGRAM: CLEVELAND MOUNTED POLICE & COMMUNITY EQUESTRIAN CTR.**

| C.M.P. / C.E.C. | STABLES · CONCEPT |              |
|-----------------|-------------------|--------------|
| D.A.S.D.        | SHARED FACILITY   | * 44,000 SF. |