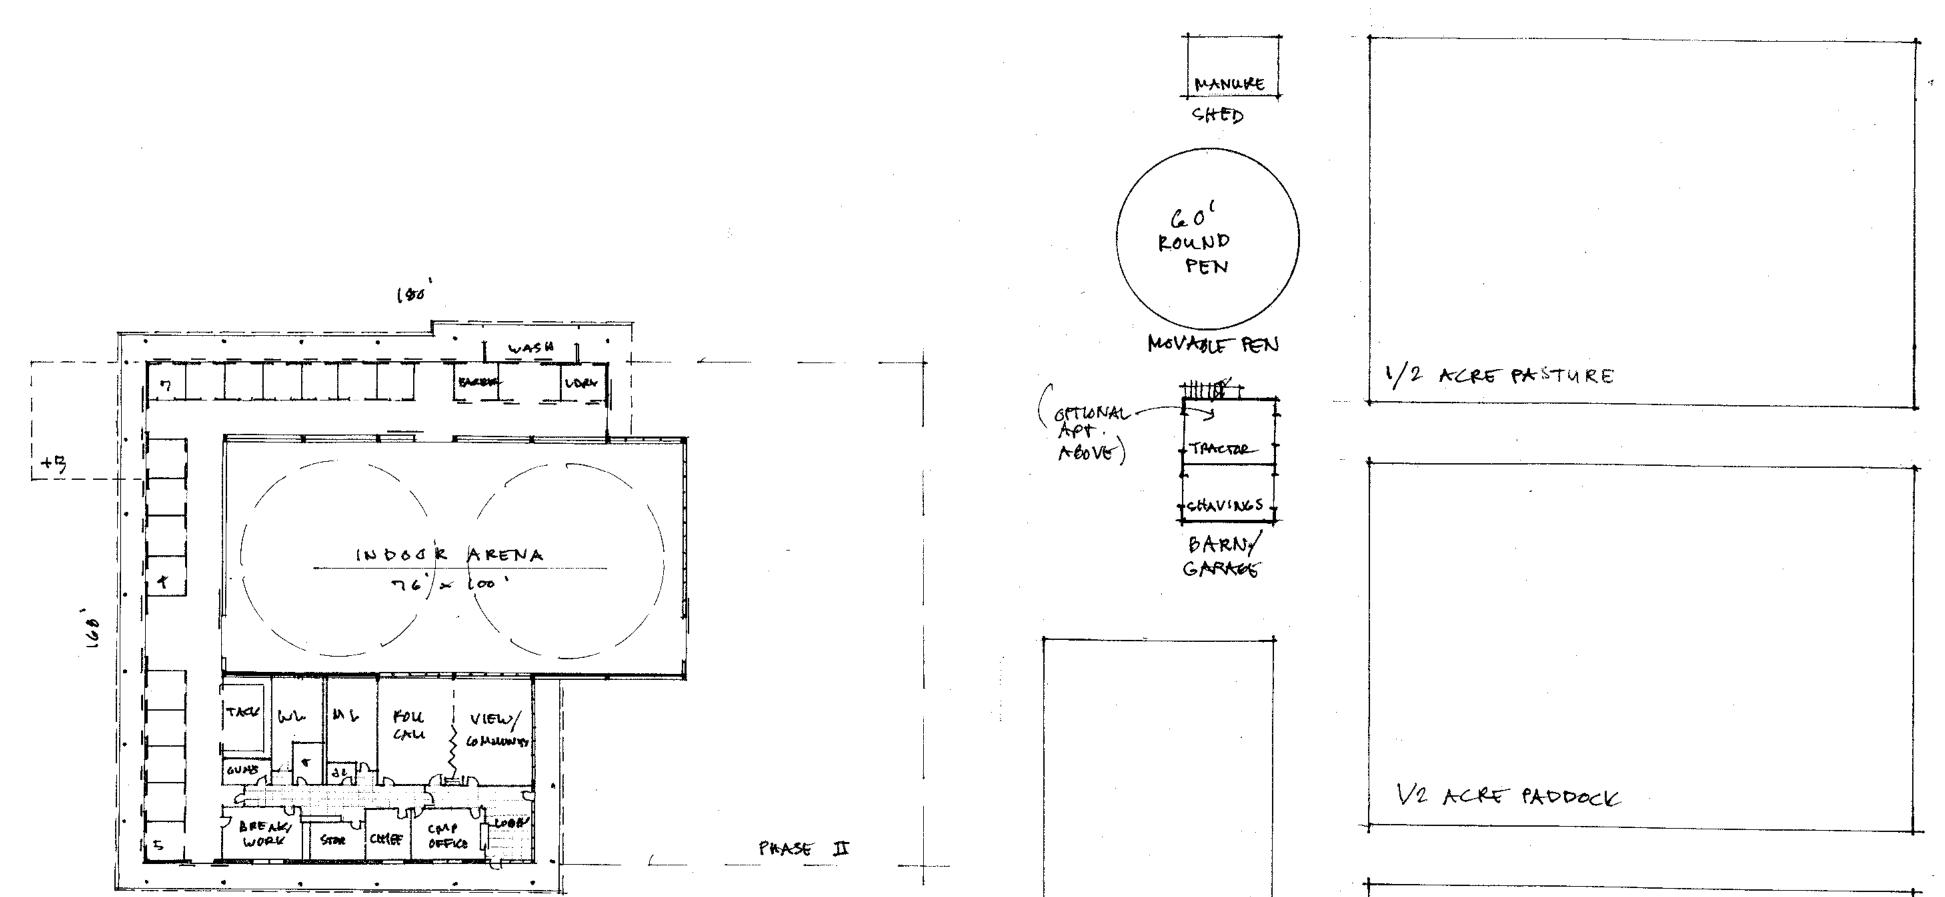

| 8     | 8      | 75.39                     |
| tland | CMP Only     | 7        | 5                                       | 8        | 6    | 5                                | 3              | 4                       | 4     | 7           | 1                                     | 6     | 4      | 52.84                     |
| Kirtl | CMP + C.E.C. | 3        | 4                                       | 8        | 2    | 5                                | 3              | 3                       | 3     | 7           | 0                                     | 4     | 3      | 38.01                     |

### **SITE SELECTION ANALYSIS**

14.1



**MAYORS OFFICE OF CAPITAL PROJECTS** 

#### **CLEVELAND MOUNTED POLICE STABLES / COMMUNITY EQUESTRIAN CENTER ALTERNATIVE SITES STUDY**



| C.M.P. STABLES. | CONCEPT PROGRAM<br>CMP ONLY 125,0005F | OLCTDOOK ARENA<br>75'x 200' | 1/2 ACRE PADDOCK |
|-----------------|---------------------------------------|-----------------------------|------------------|
|                 |                                       |                             |                  |
|                 |                                       |                             |                  |
|                 |                                       |                             |                  |
|                 |                                       |                             |                  |
| C. M. P.        |                                       |                             |                  |

#### **CONCEPTUAL PROGRAM: CLEVELA