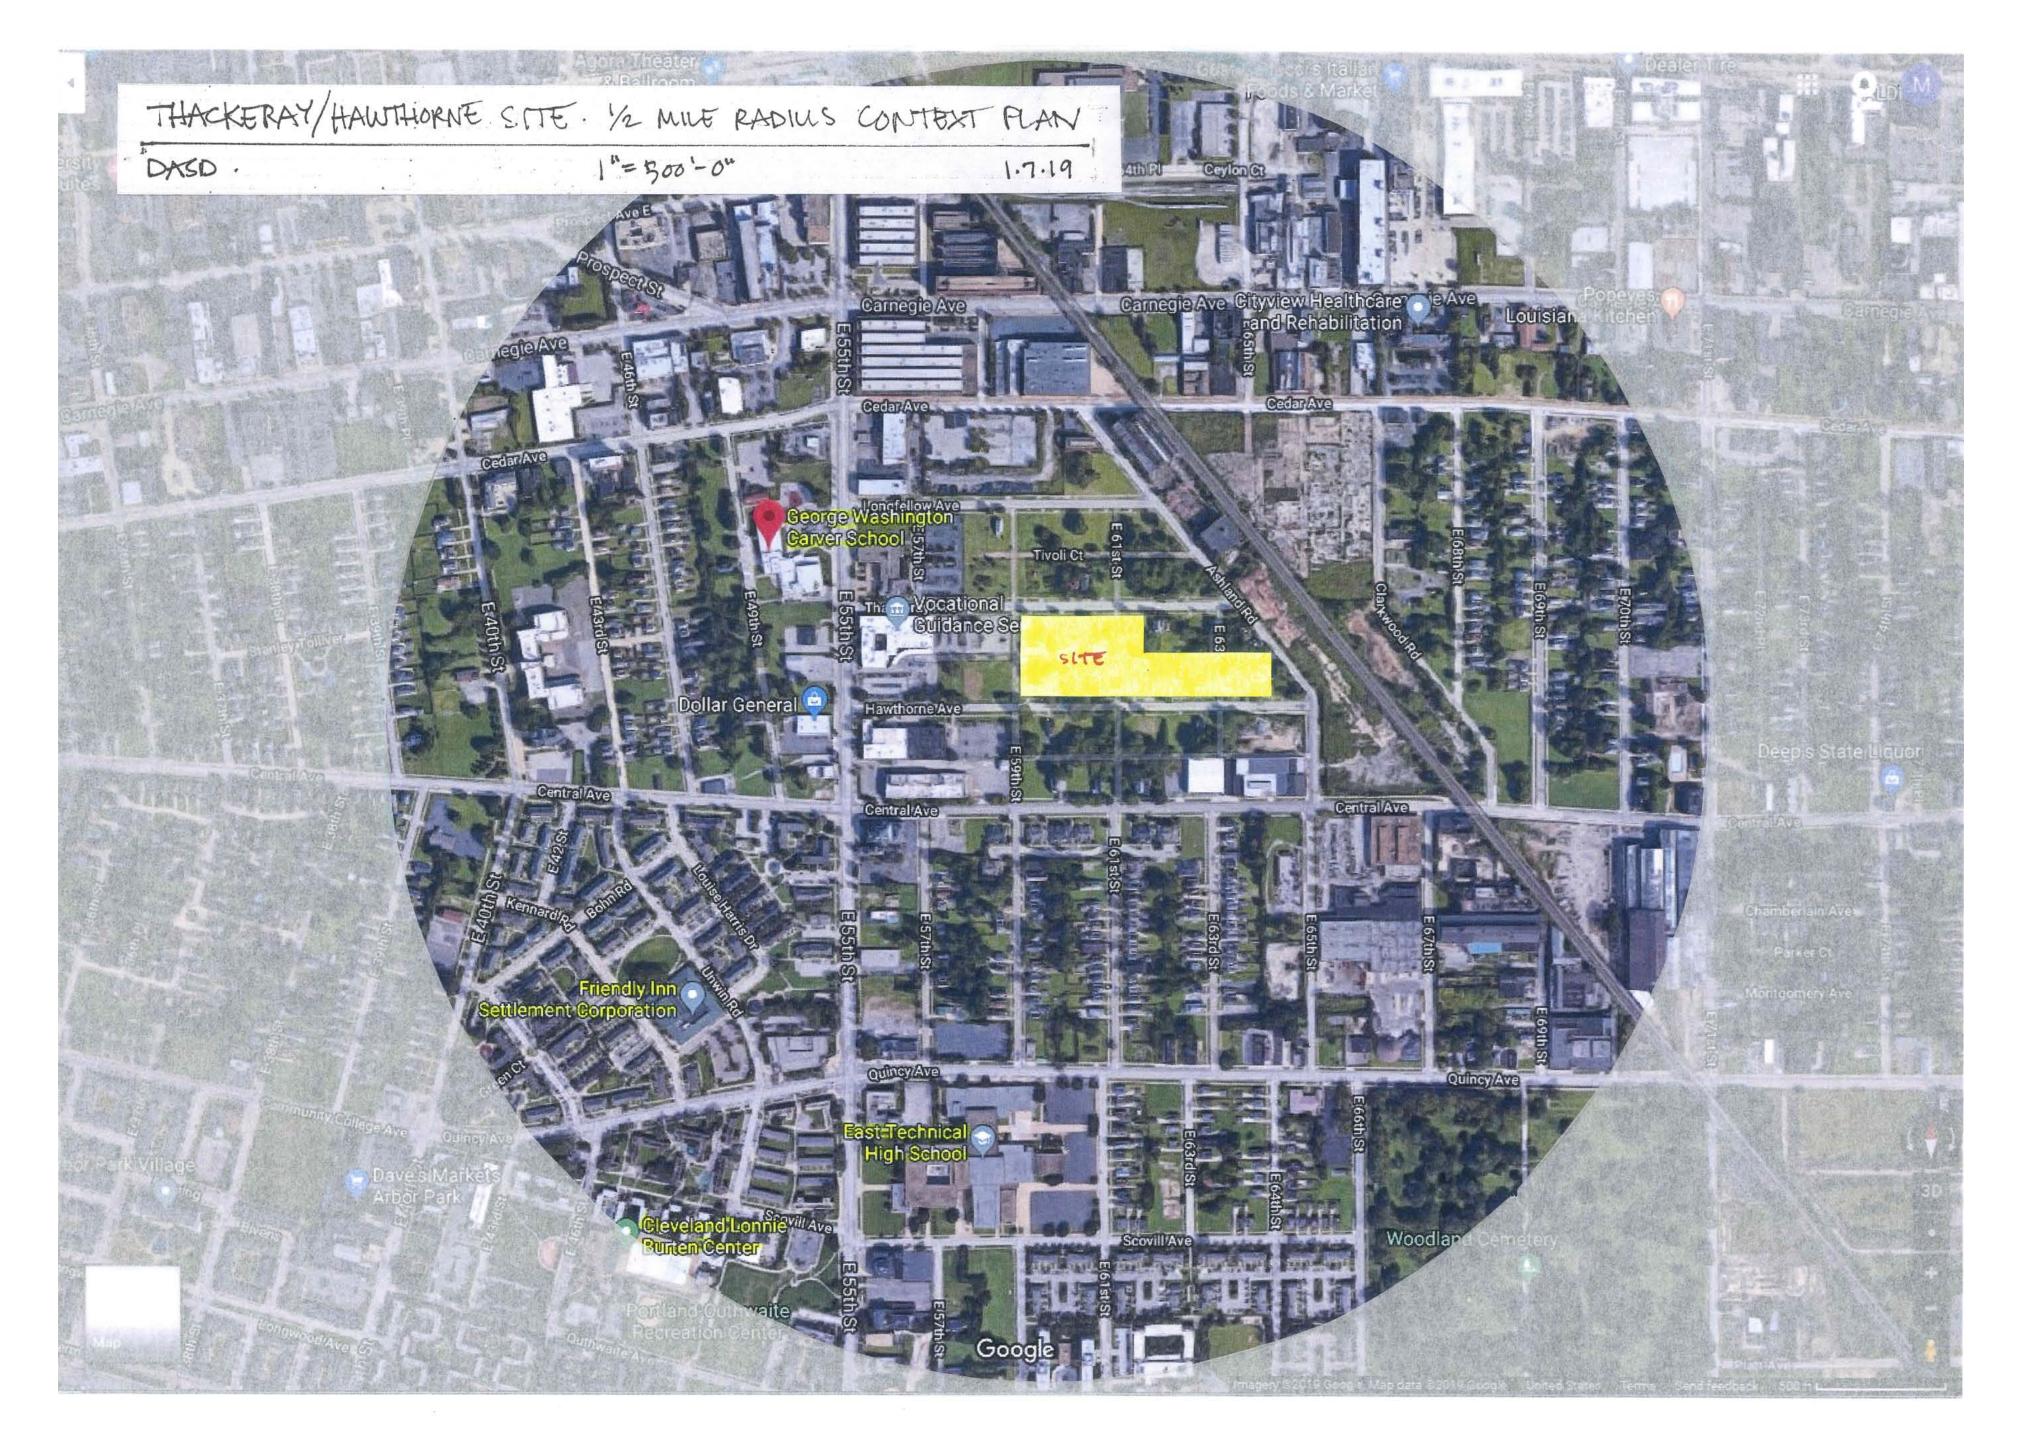

#### **THACKERAY SITE: 1/2 MILE RADIUS CONTEXT PLAN**

MAYORS OFFICE OF CAPITAL PROJECTS CLEVELAND MOUNTED POLICE STABLES / COMMUNITY EQUESTRIAN CENTER ALTERNATIVE SITES STUDY