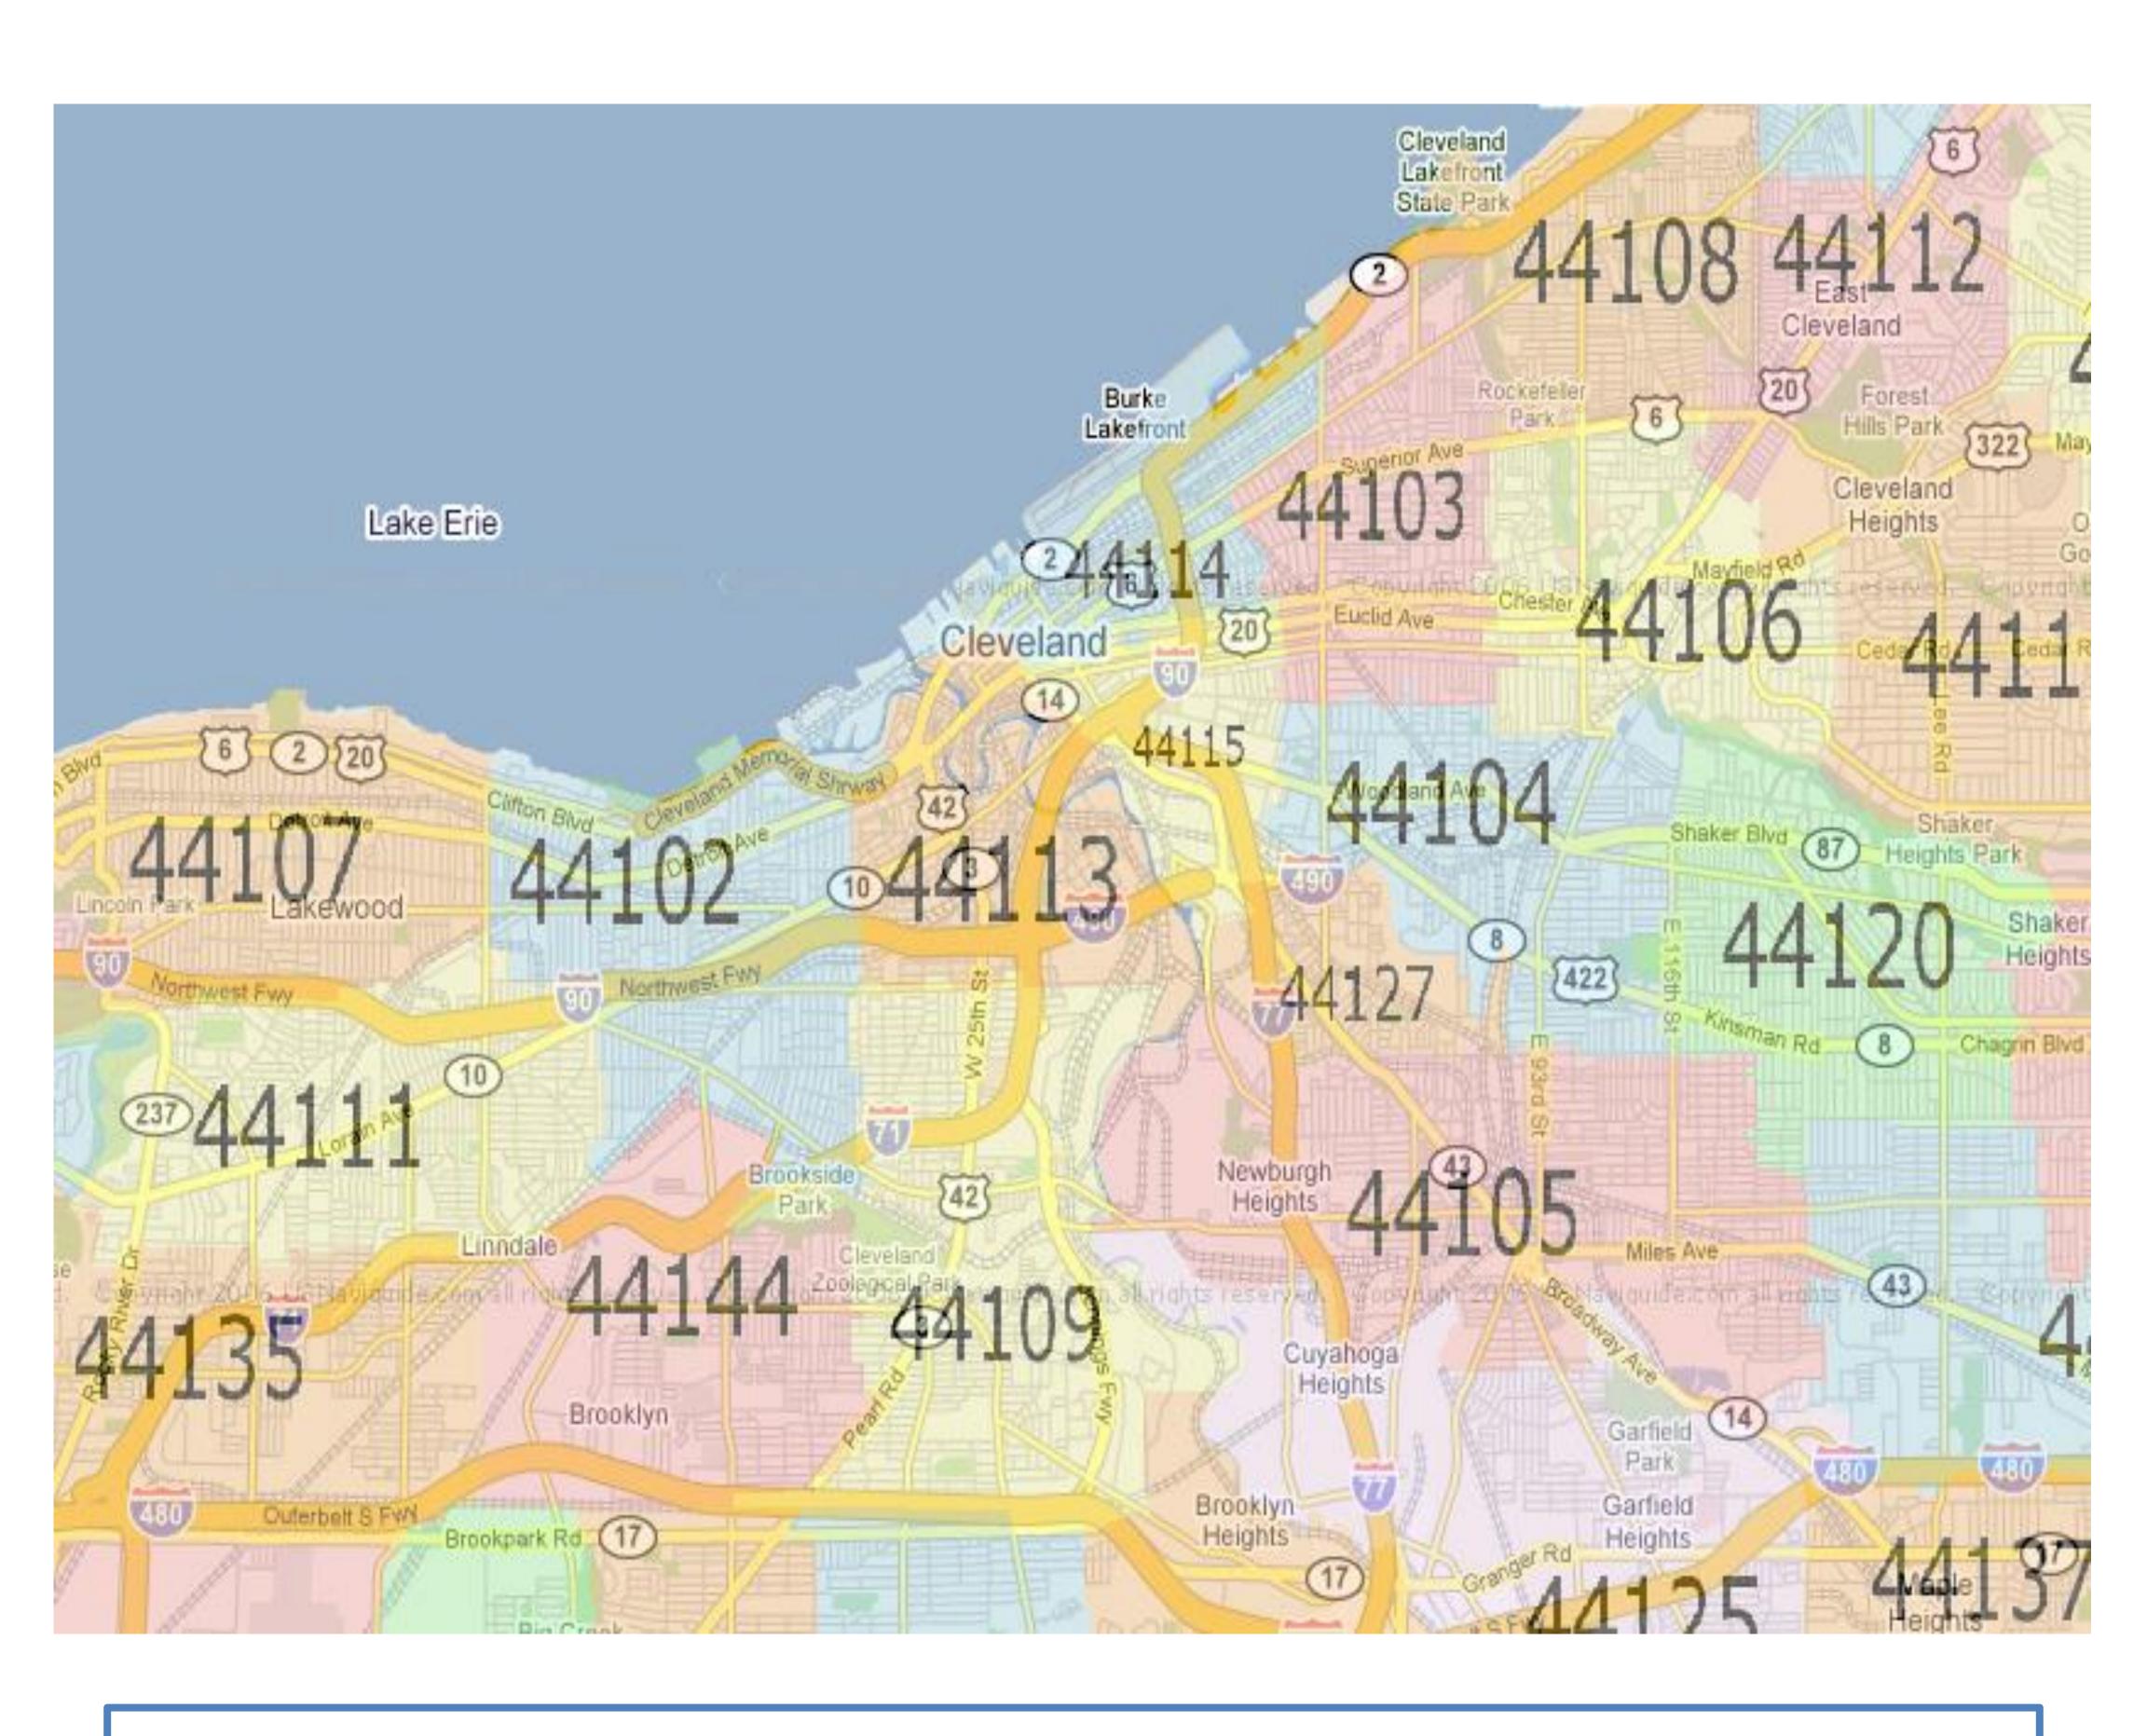

the road with cars, but prefer bike lanes)

#### INTERESTED BUT CONCERNED

(Curious about riding, but scared of cars)

#### NOTINTERESTED

(No way, no how)





# How often do you ride a bicycle?







## Where do you feel safe riding?



**Busy road with cars** 



Road with sharrow



Conventional bike lane



Quiet road with cars



N'hood greenway



**Buffered bike lane** 



Separated bike lane



Sidepath



Multiuse trail







### What keeps you from riding?

























I don't like bicycling







# How might we get you out of your car for some trips?

Post your answers here!





## Which mobility options are you interested in using?



Personal bicycle



Bikeshare



Scooter



Electric bicycle



**Public transit** 



Carshare







### Where do you live?



Is your ZIP code not listed? Post it here.