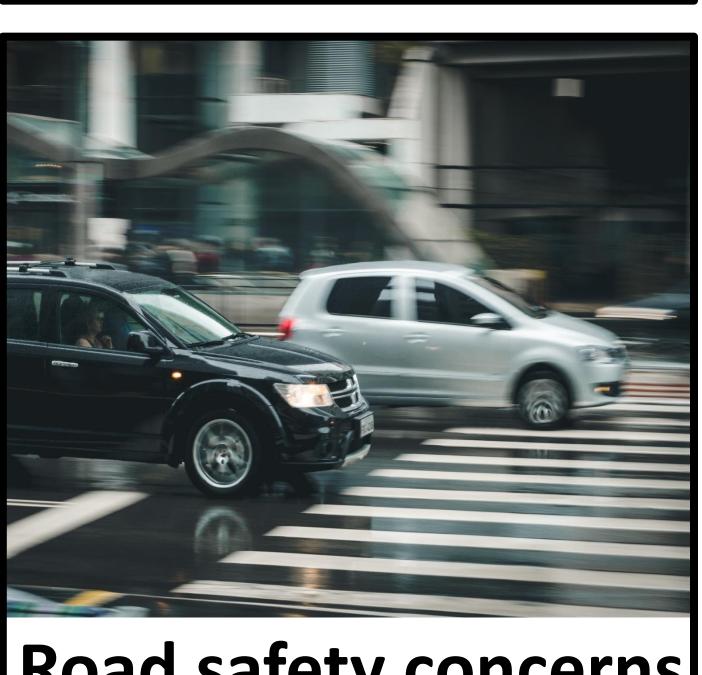

## Where do you feel safe riding?

**Busy road with cars** 

Road with sharrow

Conventional bike lane

Quiet road with cars

N'hood greenway

**Buffered bike lane** 

Separated bike lane

Sidepath

Multiuse trail