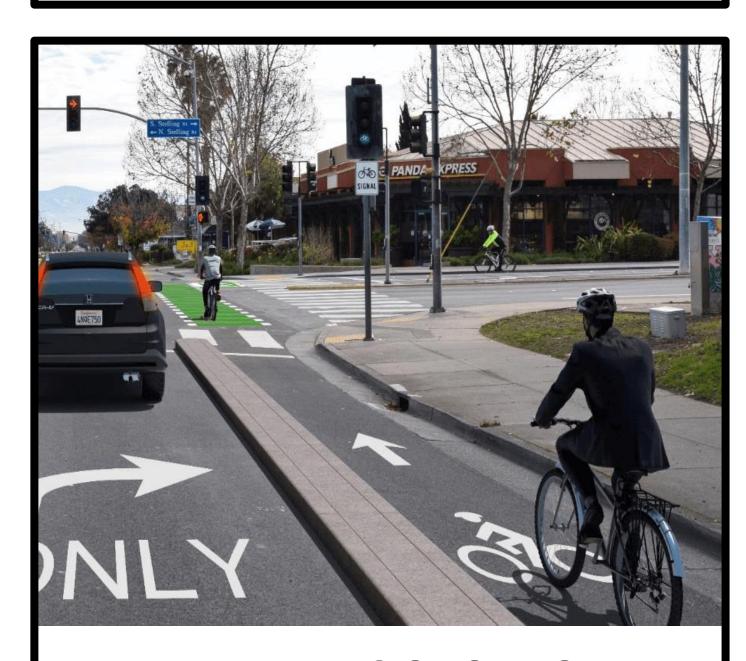

## Where do you feel safe riding?

**Busy road with cars** 

Road with sharrow

Conventional bike lane

Quiet road with cars

N'hood greenway

**Buffered bike lane** 

Separated bike lane