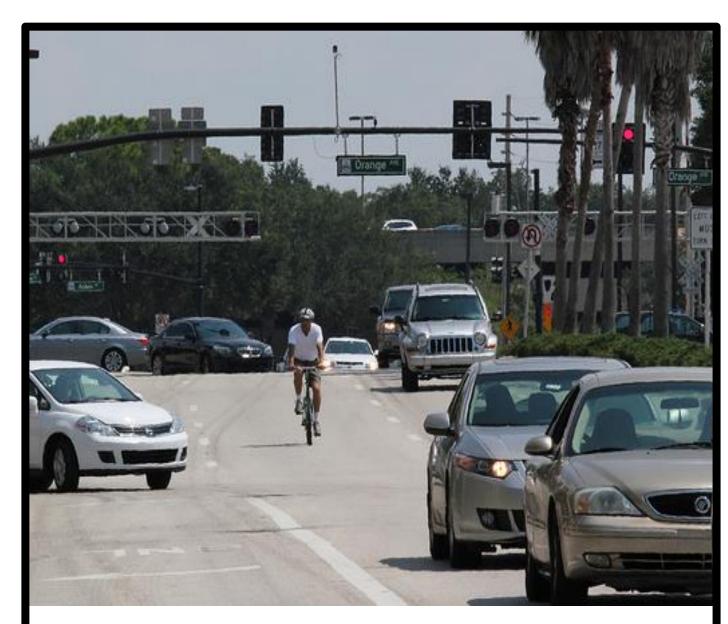

## Where do you feel safe riding?

**Busy road with cars** 

Road with sharrow

Conventional bike lane

Quiet road with cars

N'hood greenway

**Buffered bike lane** 

Separated bike lane

Sidepath

Multiuse trail