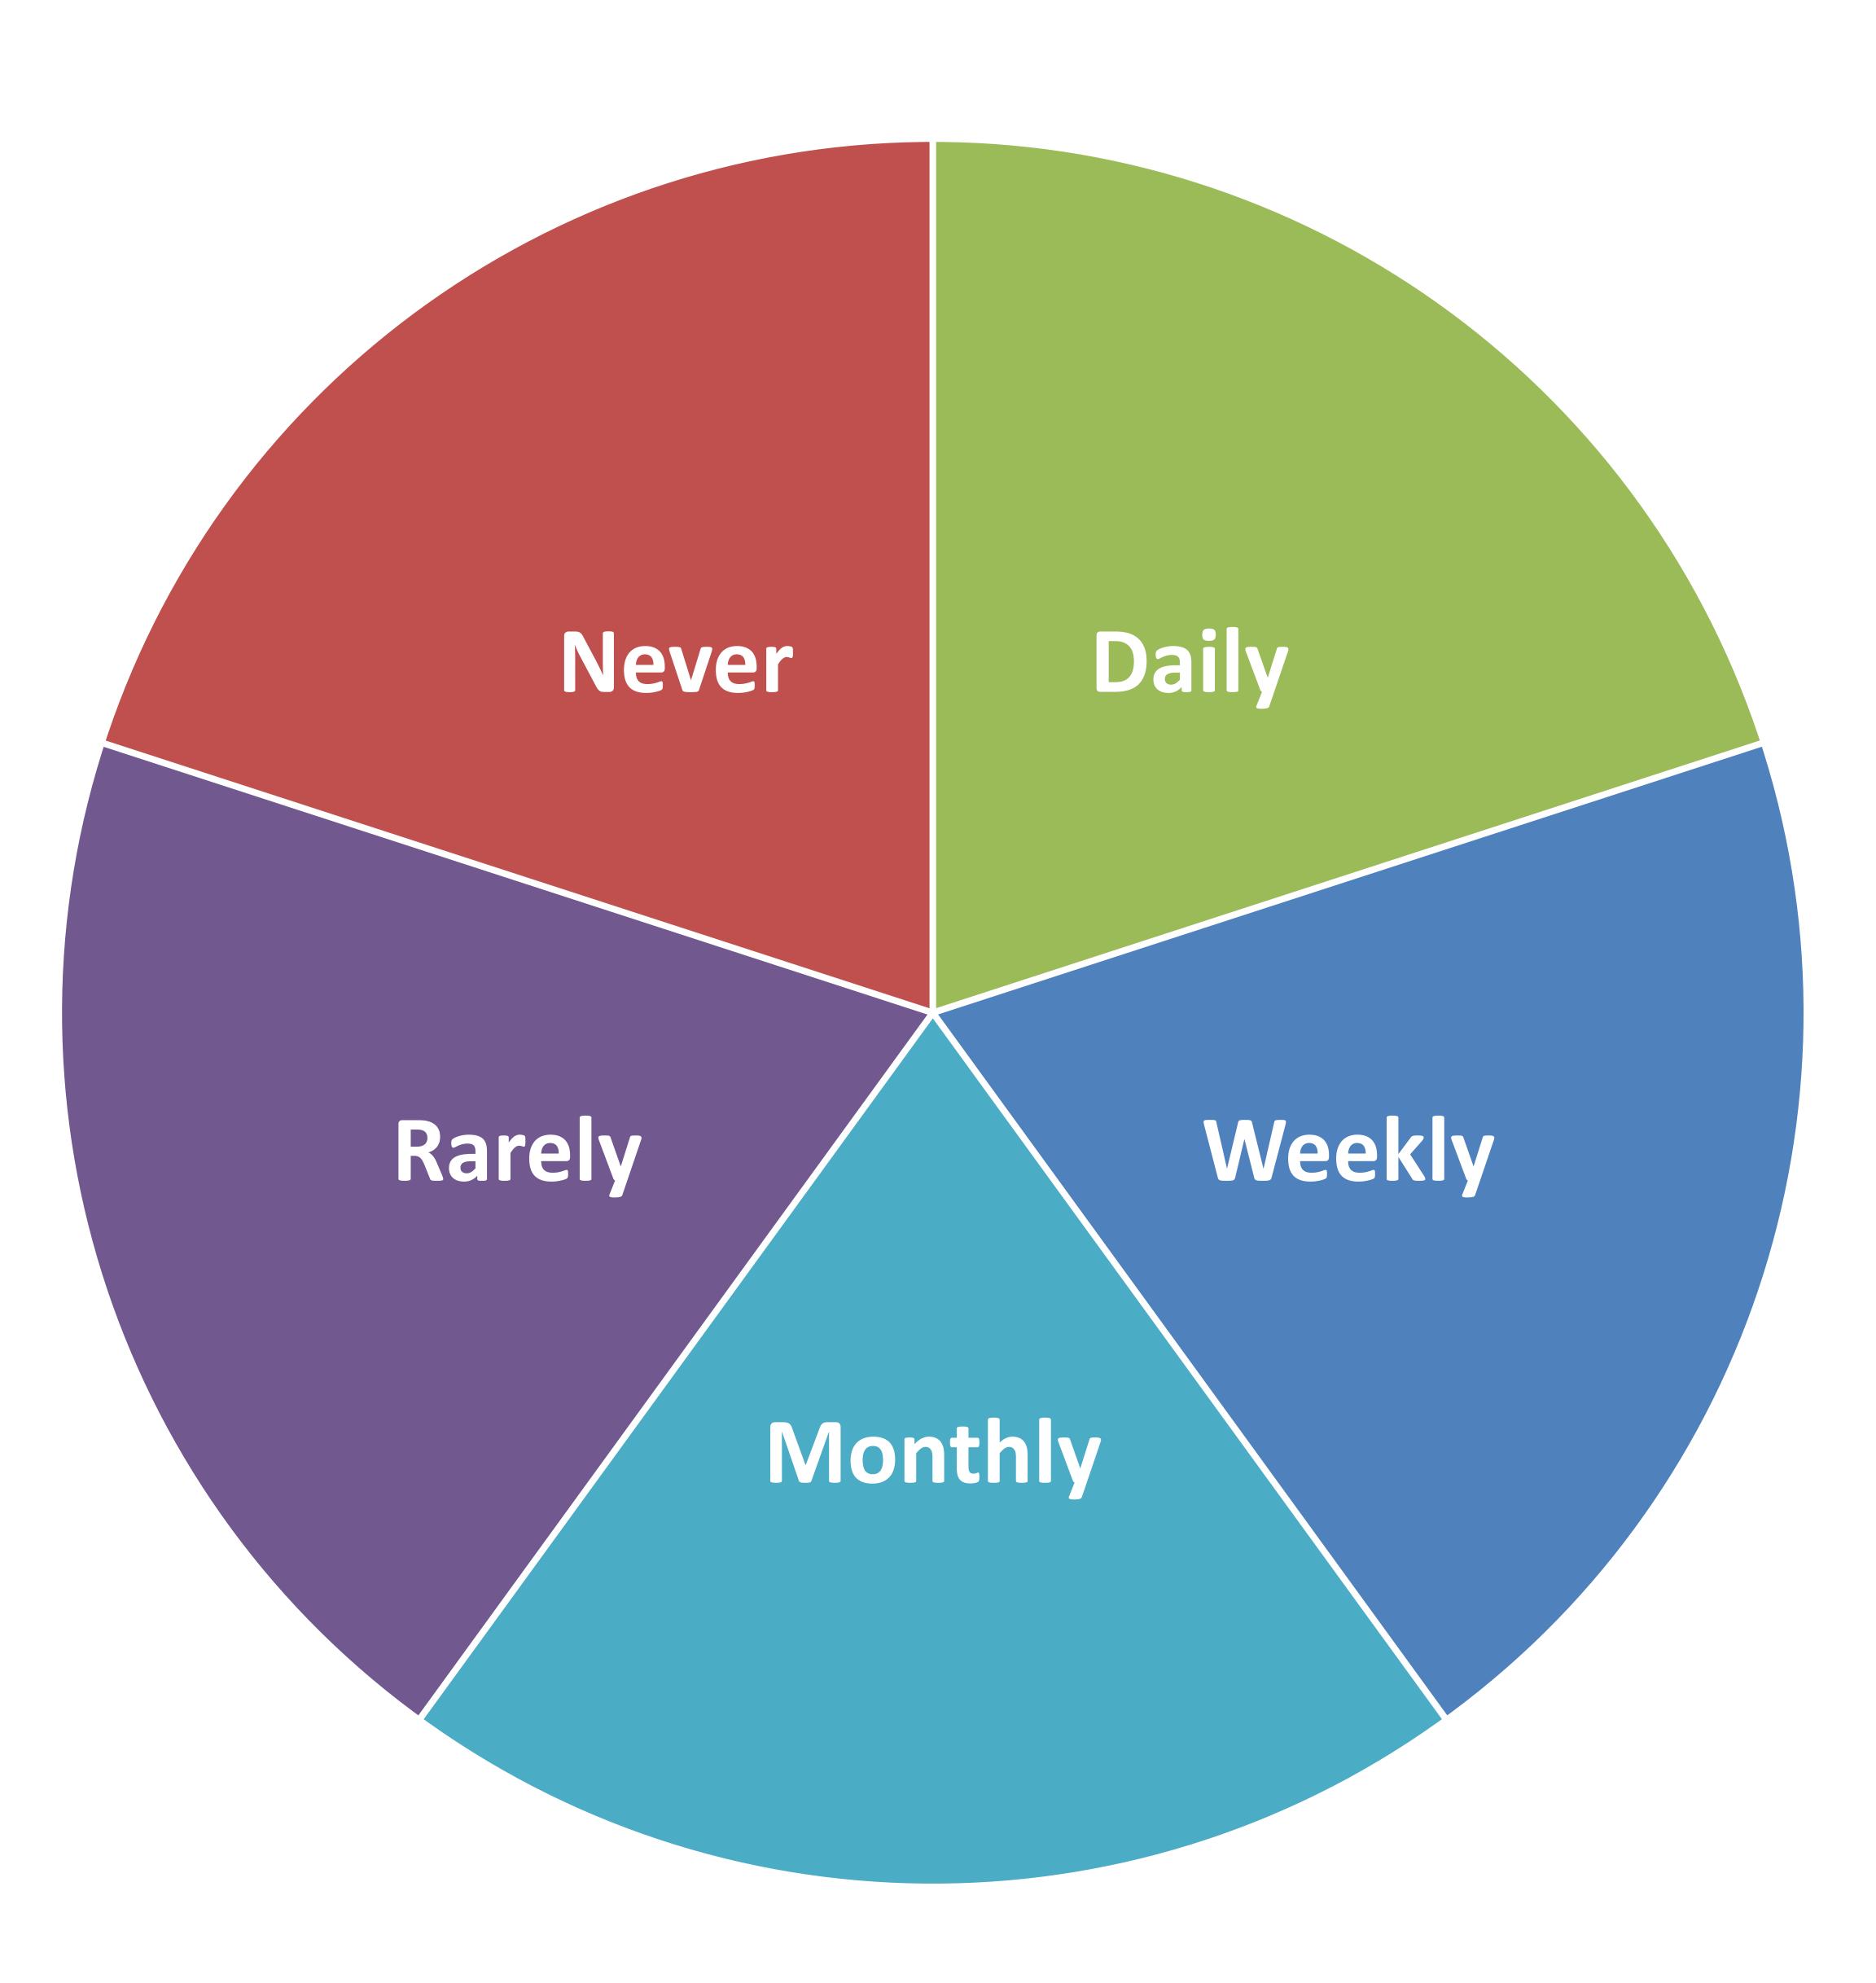

#### What kind of bike rider are you?

STRONG AND FEARLESS

(Will ride regardless of road conditions)

#### ENTHUSED AND CONFIDENT

(Comfortable on the road with cars, but prefer bike lanes)

#### INTERESTED BUT CONCERNED

(Curious about riding, but scared of cars)

#### NOTINTERESTED

(No way, no how)





# How often do you ride a bicycle?







## Where do you feel safe riding?



**Busy road with cars** 



Road with sharrow



Conventional bike lane



Quiet road with cars



N'hood greenway



**Buffered bike lane** 



Separated bike lane



Sidepath



Multiuse trail







### What keeps you from riding?

























I don't like bicycling







# How might we get you out of your car for some trips?

Post your answers here!





## Which mobility options are you interested in using?



Personal bicycle



Bikeshare



Scooter



Electric bicycle



**Public transit** 



Carshare







### Where do you live?



Is your ZIP code not listed? Post it here.