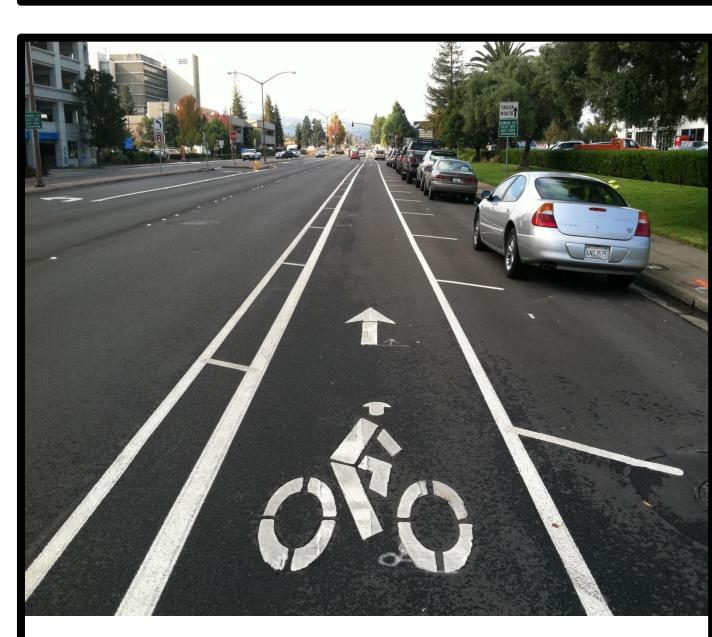

## Where do you feel safe riding?

**Busy road with cars** 

Road with sharrow

Conventional bike lane

Quiet road with cars

N'hood greenway

**Buffered bike lane** 

Separated bike lane