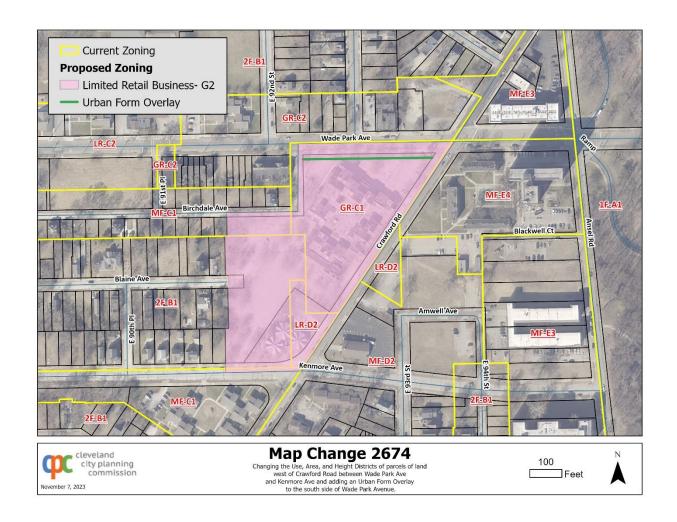

#### AN ORDINANCE

Changing the Use, Area and Height Districts of parcels of land west of Crawford Road between Wade Park Avenue and Kenmore Avenue and adding an Urban Form Overlay to the south side of Wade Park Avenue. (MC 2674)

Beginning at the intersection of the centerline of Wade Park Avenue and the centerline of Crawford Road;

Thence, southwesterly along the centerline of Crawford Road to its intersection with the centerline of Kenmore Avenue;

Thence, westerly along the centerline Kenmore Avenue to its intersection with the southerly prolongation of the easterly line of a parcel of land known as being Sub-lot No. 24 in the W. J. Crawford and James Parmelee's sub-division as recorded in Volume 14, Page 19 of Cuyahoga County Fiscal Records and also known as Permanent Parcel Number (PPN) 107-17-067;

Thence, northerly along said prolongation of the easterly line to its intersection with the southerly line of a parcel of land known as being Sublot No. 7 in Ford and Holden's Allotment of part of Original One Hundred Acre Lot No. 392, as shown by the recorded plat in Volume 5 of Maps, Page 4 of Cuyahoga County Fiscal Records and also known as PPN 107-17-075;

Thence, easterly along said southerly line to its intersection with the easterly line thereof;

Thence, northerly along said easterly line and its northerly prolongation to its intersection with the centerline of Blaine Avenue;

Thence, westerly along the centerline of Blaine Avenue to its intersection with the southerly prolongation of the easterly line of a parcel of land known as being parts of Sublots Nos. 45 & 46 in Ford and Honden's Sub-division of a part of Original One Hundred Acre Lot No. 392, as shown by the recorded plat in Volume 5 of Maps, Page 4 of Cuyahoga County Records and known as PPN 107-17-086;

Thence, northerly along the southerly prolongation of the easterly line to its intersection with the southerly line of a parcel of land known as being Sublot No. 96 in the Lorenzo Janes Subdivision of part of Original One Hundred Acre Lot No. 392, as shown by the recorded plat in Volume 28 of Maps, Page 17 of Cuyahoga County Records and also known as PPN 107-17-095;

Thence, easterly along said southerly line to its intersection with the easterly line thereof;

Thence, northerly along said easterly line and its northerly prolongation to its intersection with the centerline of Birchdale Avenue;

Thence, easterly and northerly along the centerline of Birchdale Avenue to its intersection with the centerline of Wade Park Avenue;

# **Ordinance No. 234-2024**

Thence, easterly along the centerline of Wade Park Avenue to its intersection with Crawford Road and the point of origin;

And as identified on the attached map shall be changed to a 'Limited Retail Business' District, a 'G' Area District and a '2' Height District

Section 2. That the street frontages described as follows:

The southerly side of Wade Park Avenue between Birchdale Avenue and Crawford Road;

And as identified on the attached map shall be established as an 'Urban Form Overlay District'.

<u>Section 3</u>. That the change of zoning of lands described in Section 1 and 2 shall be identified as Map Change 2674, and shall be made upon the Building Zone Maps of the City of Cleveland on file in the office of the Clerk of Council and on file in the office of the City Planning Commission by the appropriate person designated for this purpose by the City Planning Commission.