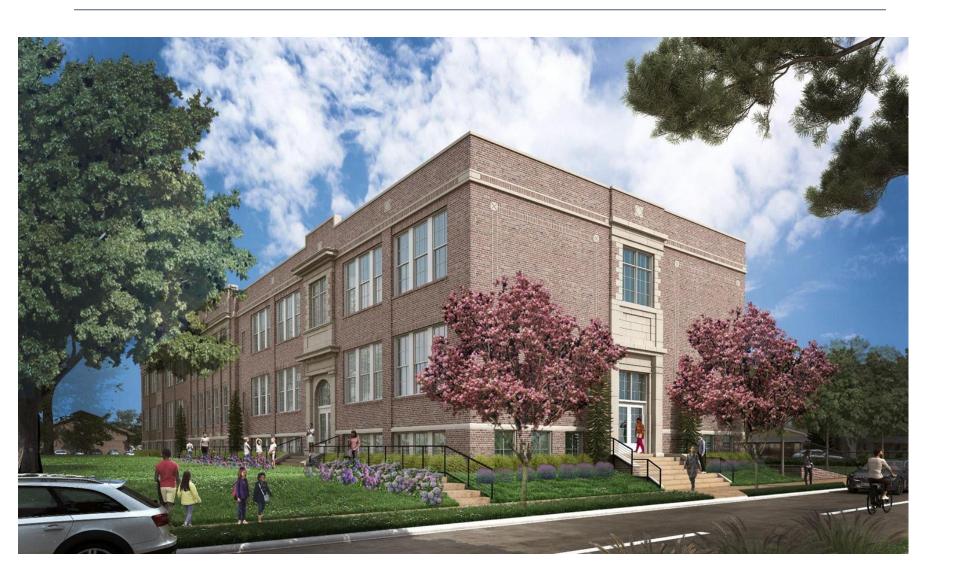

### Hawthorne Elementary School

- The Hawthorne School was decommissioned in 2013 and in 2021 the City of Cleveland awarded the redevelopment rights to SCA.
- Hawthorne is located in the West Park neighborhood, a diverse and historically blue-collar area on Cleveland's west side. It sits just off the commercial main street of Lorain Avenue, and a block away from Jefferson Park.
- Redevelopment plans include 37 residential units plus public green space.

#### HAWTHORNE SCHOOL