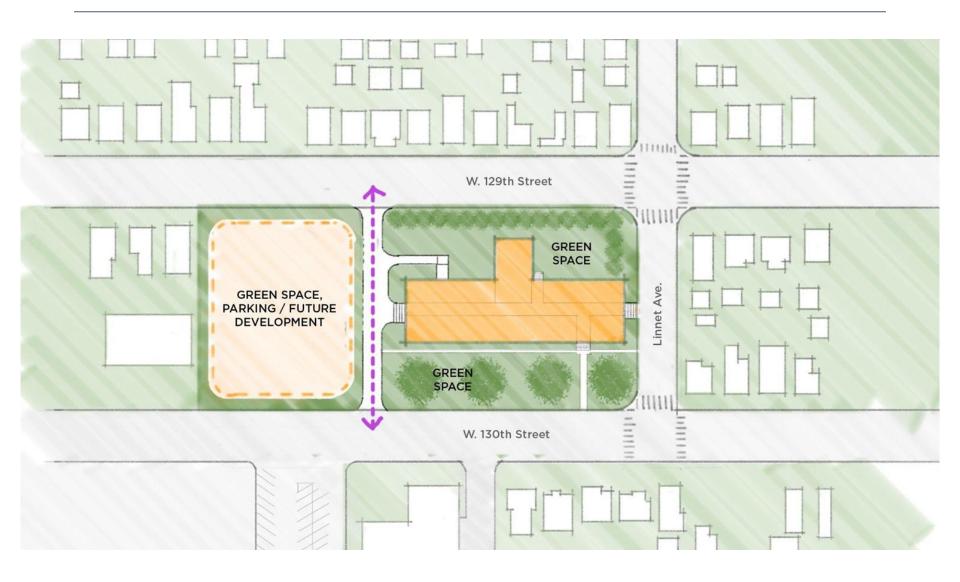

### Hawthorne Elementary School

- The Hawthorne School was decommissioned in 2013 and in 2021 the City of Cleveland awarded the redevelopment rights to SCA.
- Hawthorne is located in the West Park neighborhood, a diverse and historically blue-collar area on Cleveland's west side. It sits just off the commercial main street of Lorain Avenue, and a block away from Jefferson Park.
- Redevelopment plans include 37 residential units plus public green space.

#### HAWTHORNE SCHOOL