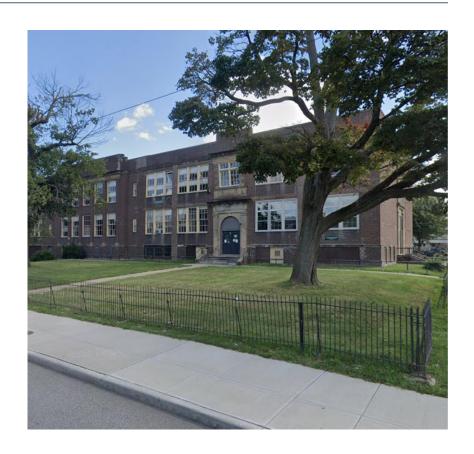

### Hawthorne Elementary School

- The Hawthorne School was decommissioned in 2013 and in 2021 the City of Cleveland awarded the redevelopment rights to SCA.
- Hawthorne is located in the West Park neighborhood, a diverse and historically blue-collar area on Cleveland's west side. It sits just off the commercial main street of Lorain Avenue, and a block away from Jefferson Park.
- Redevelopment plans include 37 residential units plus public green space.

#### HAWTHORNE SCHOOL