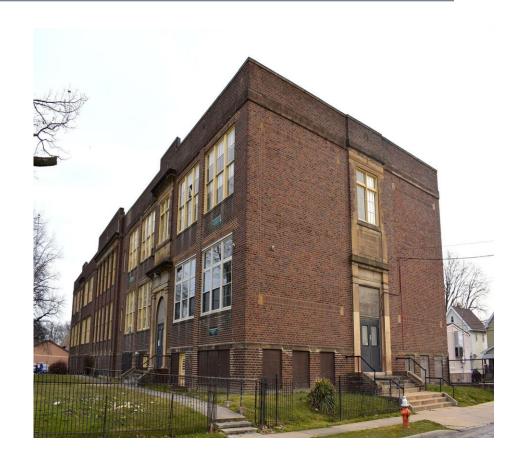

### Hawthorne Elementary School

- The Hawthorne School was decommissioned in 2013 and in 2021 the City of Cleveland awarded the redevelopment rights to SCA.
- Hawthorne is located in the West Park neighborhood, a diverse and historically blue-collar area on Cleveland's west side. It sits just off the commercial main street of Lorain Avenue, and a block away from Jefferson Park.
- Redevelopment plans include 37 residential units plus public green space.

#### HAWTHORNE SCHOOL