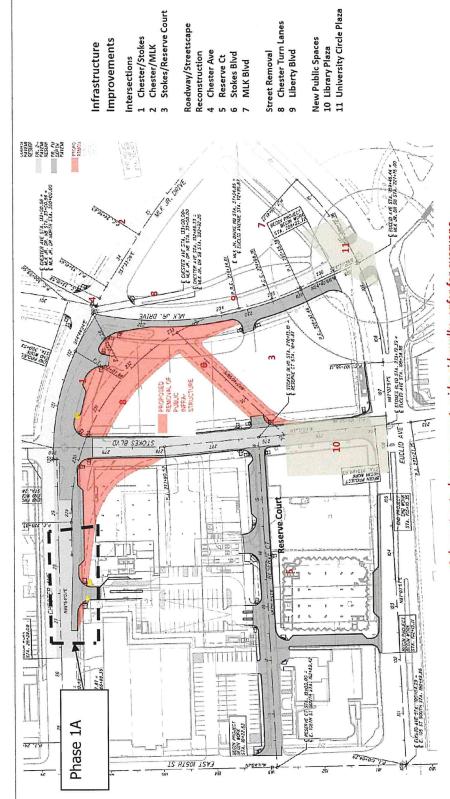

any and all funds as authorized by Director of Finance.

Description:

Relayout and reconstruction of 0.29 miles of Chester Avenue and MLK Jr. Drive from approximately 200-feet east of East 105<sup>th</sup> Street to Euclid Avenue (US 20), Relayout and

reconstruction of 0.11 miles of Reserve Court from East 105<sup>th</sup> Street to Stokes Boulevard and Resurfacing of 0.12 miles of Stokes Boulevard from Euclid Avenue to Chester Avenue.

Work will include full and partial depth pavement

replacement, milling of existing asphalt and replacement, construction of drainage elements, utility casting adjustments,

ADA Compliant Ramps, landings, sidewalk, streetscape

elements and pavement marking and signing.

## Location Map

## Circle Square Infrastructure: Chester-Stokes-Martin Luther King Jr. Blvd. **Location Map**

Liberty Blvd

Chester Ave

MLK Blvd

CIRCLE SQUARE

MIDWEST DEVELOPMENT