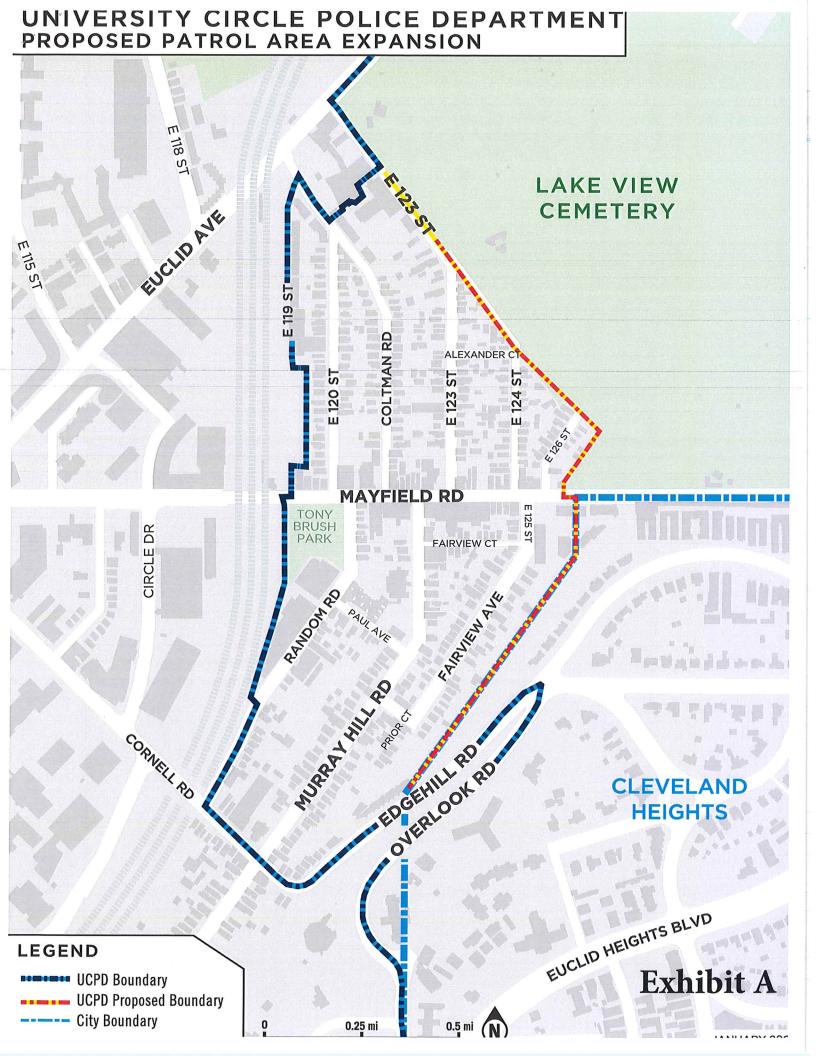

## Legal Description for Little Italy Neighborhood Boundaries

Beginning at the southeastern corner of PPN 120-31-009 and heading east to the center of line of E.123<sup>rd</sup> Street; thence southeasterly along the center line of E. 123<sup>rd</sup> Street to its intersection with a projection of the northeastern property line of PPN 120-32-001; thence southeasterly along the eastern property line of PPN 120-32-001, PPN 120-32-002, PPN 120-32-004; and PPN 120-32-005 to the northeastern corner PPN 120-32-086; thence southeasterly and southerly along eastern property lines of PPN 120-32-086, PPN 120-32-087, and PPN 120-32-066 to the southeastern corner of PPN 120-32-066; thence northeasterly to its intersection with a projection of the northeast property line of PPN 120-32-064; thence southeasterly along the eastern property lines of PPN 120-32-064; PPN 120-32-063, PPN 120-32-062; PPN 120-32-061, PPN 120-32-043 to the northern property line of PPN 120-32-042; thence easterly along said property line to the northeastern corner of PPN 120-32-042; thence southeasterly along eastern property line of PPN 120-32-042 and PPN 120-32-041 to the southeastern corner of PPN 120-32-041; thence southwesterly along rear property lines of PPN 120-32-041, PPN 120-32-040; PPN 120-32-039; PPN 120-32-038; PPN 120-32-037; PPN 120-32-084; PPN 120-32-043, and PPN 120-32-033 to the intersection of the centerline of Mayfield Road; thence easterly along the centerline of Mayfield Road to its intersection with a projection of the northeasterly properly line of PPN 121-32-104; thence southerly along eastern property line of PPN 121-04-104, PPN 121-04-105, PPN 121-04-106, and PPN 121-04-107 to the northeast corner of PPN 121-04-108; thence south along the eastern property line of PPN 121-04-108 to the southern property line of PPN 121-04-108; then southwesterly along the southern property lines of PPN 121-04-008, PPN 121-04-024, PPN 121-04-007, PPN 121-04-028, PPN 121-04-109, PPN 121-04-030; PPN 121-04-031, PPN 121-04-032, PPN 121-04-033, PPN 121-04-034, PPN 121-04-035, PPN 121-04-036, PPN 121-04-037, PPN 121-04-038, PPN 121-04-110, PPN 121-04-113; PPN 121-04-041; PPN 121-04-042; PPN 121-04-043, PPN 121-04-044, PPN 121-04-045, PPN 121-04-046, PPN 121-04-047, PPN 121-04-048 to the eastern property line of PPN 121-05-099; thence southerly along the eastern property line of PPN 121-05-099 to the southeastern corner of PPN 121-05-099; thence southerly along the eastern property line of PPN 121-05-099 to the intersection of the centerline of Edgehill Road; thence southwesterly along the center of line of Edgehill Road to its intersection with the eastern corporate boundary of UCI; thence northwesterly and northeasterly along the eastern corporate boundary of UCI to the southeastern corner of PPN 120-31-009, place of beginning.