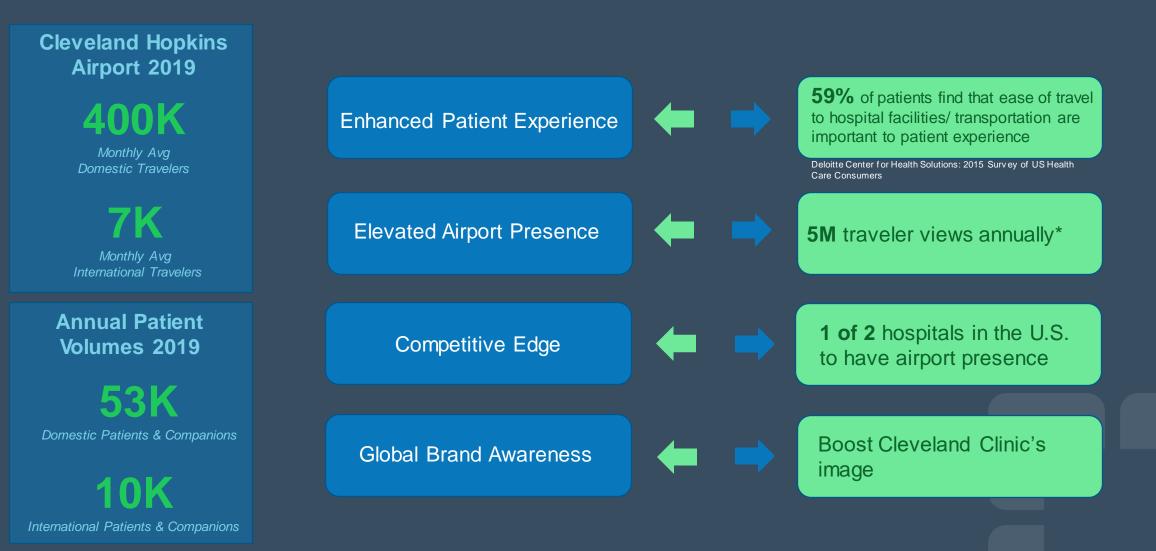

academic medical center to make patient experience a strategic goal, appoint a Chief Experience Officer, and one of the first to establish an Office of Patient Experience.



#2 IN THE U.S.



## Global Patient Services (GPS)

- Cleveland Clinic has been receiving international patients for **100** years
- Global Patient Services department was established in **1976**
- Cleveland Clinic (OH+FL) has the **highest** market share of international patient care in the U.S.
- Patients visiting us from **120+ countries**
- We have a team of **100+ caregivers** working at GPS offices speaking 15+ different languages
- Global Healthcare Accreditation with **Excellence for Medical Travel** received since 2017



### **Cleveland Clinic Hopkins Airport Lounge**





Mon - Sun: 7am - 7:00pm

## Why?



#### Concierge Services Benchmark Compared to Competitors Around the Globe

| Service Offerings                                                                              | Cleveland Clinic<br>Cleveland Hopkins | Mayo Clinic<br>Rochester International | Johns Hopkins<br>Baltimore/Washington<br>International | New York<br>Presbyterian<br>JFK International | <b>Bumrungrad</b><br>Suvarnabhumi<br>Thailand | Parkway<br>Hospitals,<br>Singapore<br><sup>Singapore Changi</sup> |
|------------------------------------------------------------------------------------------------|---------------------------------------|----------------------------------------|--------------------------------------------------------|-----------------------------------------------|-------------------------------------