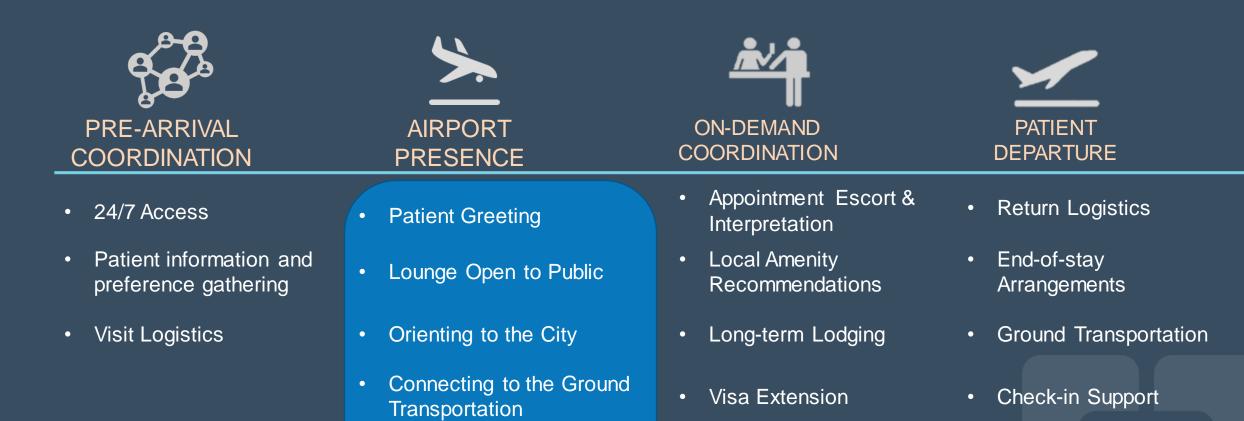

#### Enhanced Patient Journey From Arrival to Departure

Service Introductions

(MyChart, Distance Health)

Survey