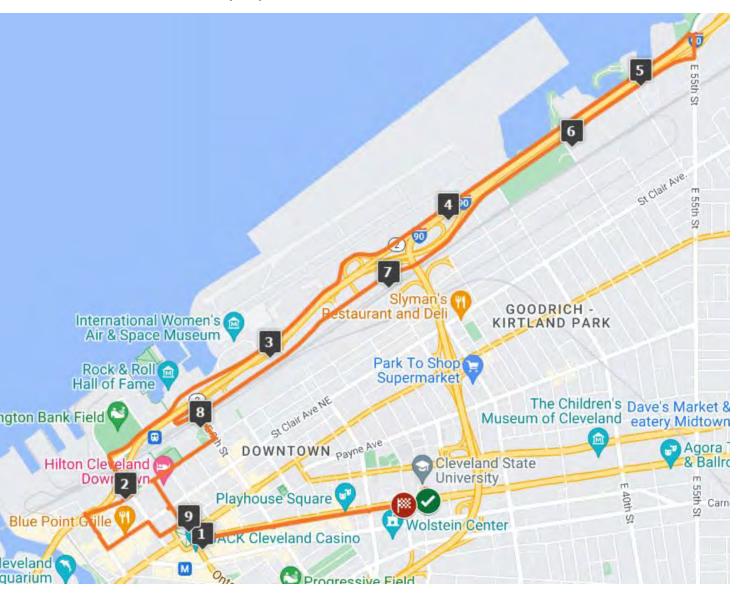

## Hermes Cleveland 10 Miler

## Race Route - Saturday, April 26, 2025

## Start: Viking Public House 2300 Euclid Ave, Cleveland, OH 44115

- Head westbound on Euclid Ave.
- 1.1 Right on E. Roadway
- 1.15 Left on Rockwell Ave
- 1.25 Veer right onto Frankfort Ave
- 1.3 Right onto W. 3rd
- 1.4 Left on St. Clair
- 1.6 Left on W. 9<sup>th</sup>
- 1.75 Right on Lakeside Shoreway Ramp (east bound)
- 2.0 Left on W. 3<sup>rd</sup>
- 2.15 Right on Alfred Learner Way/ Erieside Ave.
- 2.6 Continue straight (eastbound) crossing E.9<sup>th</sup> St. to N. Marginal
- 5.3 Right from N. Marginal Exit to E. 55<sup>th</sup>
- 5.3 Right on E. 55<sup>th</sup>
- 5.4 Right on S. Marginal (westbound)
- 8.25 Continue down S. Marginal, crossing 9<sup>th</sup> St., loop North Coast Station facing E. 9<sup>th</sup> St.
- 8.4 Right on Lakeside
- 8.7 Right on Ontario
- 8.95 Left on Rockwell Ave.
- 9.0 Right on E. Roadway Ave.
- 9.1 Left on Euclid Ave.