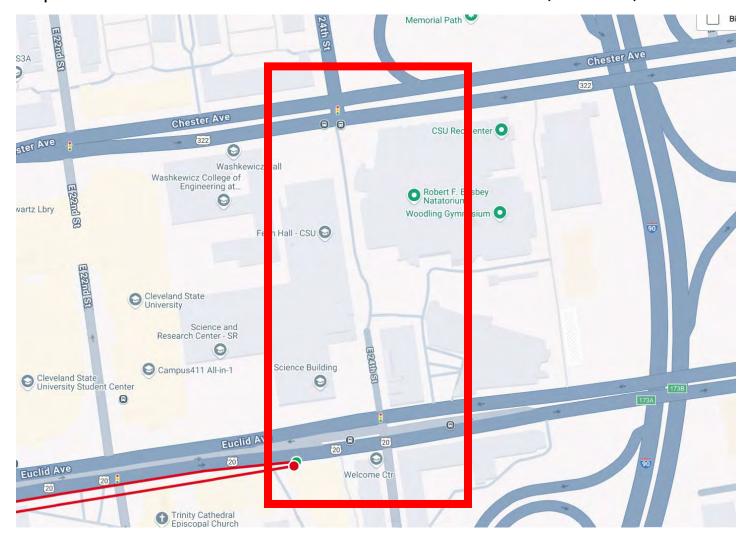

fort Ave
- 1.3 Right onto W. 3rd
- 1.4 Left on St. Clair
- 1.6 Left on W. 9<sup>th</sup>
- 1.75 Right on Lakeside Shoreway Ramp (east bound)
- 2.0 Left on W. 3<sup>rd</sup>
- 2.15 Right on Alfred Learner Way/ Erieside Ave.
- 2.6 Continue straight (eastbound) crossing E.9<sup>th</sup> St. to N. Marginal
- 5.3 Right from N. Marginal Exit to E. 55<sup>th</sup>
- 5.3 Right on E. 55<sup>th</sup>
- 5.4 Right on S. Marginal (westbound)
- 8.25 Continue down S. Marginal, crossing 9<sup>th</sup> St., loop North Coast Station facing E. 9<sup>th</sup> St.
- 8.4 Right on Lakeside
- 8.7 Right on Ontario
- 8.95 Left on Rockwell Ave.
- 9.0 Right on E. Roadway Ave.
- 9.1 Left on Euclid Ave.

Finish: Finish at Viking Public House

## Requested Street Closure - E. 24th between Chester and Euclid (7am-11am)