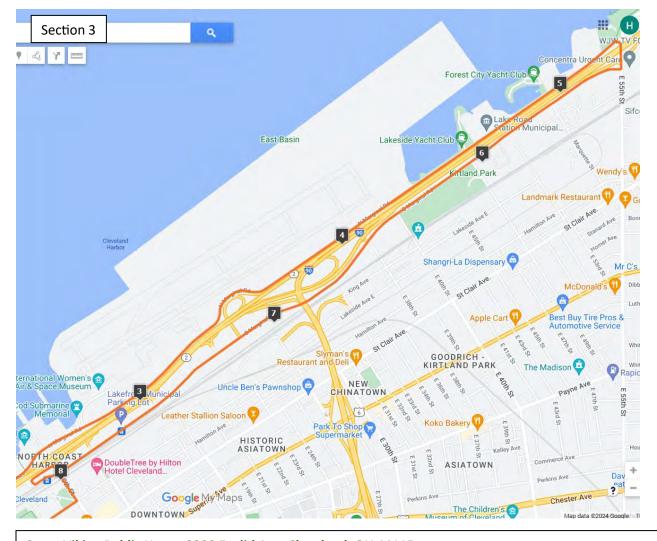

## Start: Viking Public House 2300 Euclid Ave, Cleveland, OH 44115

- Head westbound on Euclid Ave.
- 1.1 Right on E. Roadway
- 1.15 Left on Rockwell Ave
- 1.25 Veer right onto Frankfort Ave
- 1.3 Right onto W. 3rd
- 1.4 Left on St. Clair
- 1.6 Left on W. 9<sup>th</sup>
- 1.75 Right on Lakeside Shoreway Ramp (east bound)
- 2.0 Left on W. 3<sup>rd</sup>
- 2.15 Right on Alfred Learner Way/ Erieside Ave.
- 2.6 Continue straight (eastbound) crossing E.9<sup>th</sup> St. to N. Marginal
- 5.3 Right from N. Marginal Exit to E. 55<sup>th</sup>
- 5.3 Right on E. 55<sup>th</sup>
- 5.4 Right on S. Marginal (westbound)
- 8.25 Continue down S. Marginal, crossing 9<sup>th</sup> St., loop North Coast Station facing E. 9<sup>th</sup> St.
- 8.4 Right on Lakeside
- 8.7 Right on Ontario
- 8.95 Left on Rockwell Ave.
- 9.0 Right on E. Roadway Ave.
- 9.1 Left on Euclid Ave.