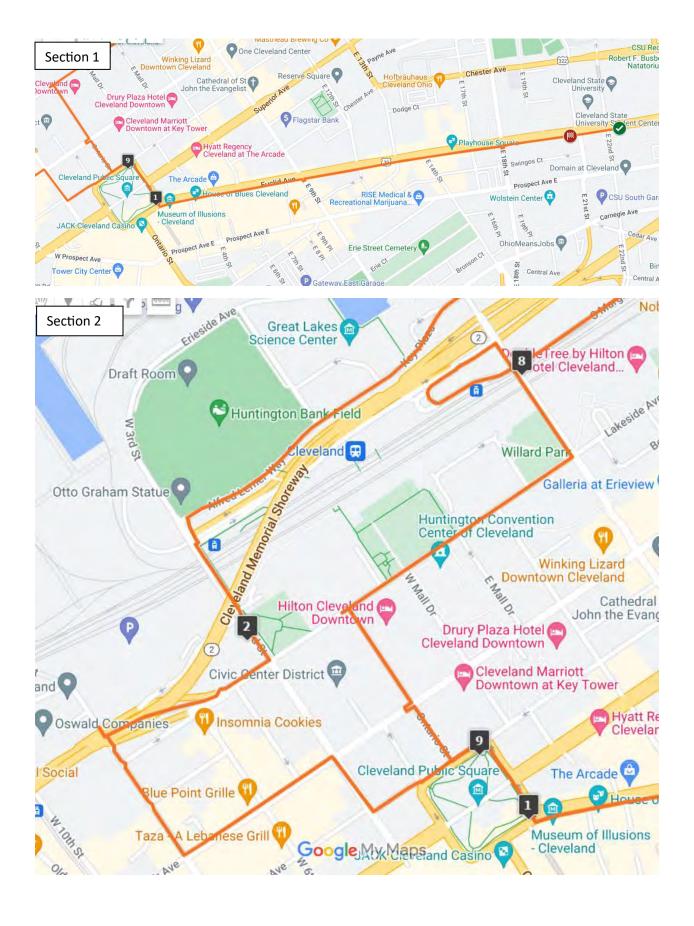

## Start: Viking Public House 2300 Euclid Ave, Cleveland, OH 44115

- Head westbound on Euclid Ave.
- 1.1 Right on E. Roadway
- 1.15 Left on Rockwell Ave
- 1.25 Veer right onto Frankfort Ave
- 1.3 Right onto W. 3rd
- 1.4 Left on St. Clair
- 1.6 Left on W. 9<sup>th</sup>
- 1.75 Right on Lakeside Shoreway Ramp (east bound)
- 2.0 Left on W. 3<sup>rd</sup>
- 2.15 Right on Alfred Learner Way/ Erieside Ave.
- 2.6 Continue straight (eastbound) crossing E.9<sup>th</sup> St. to N. Marginal
- 5.3 Right from N. Marginal Exit to E. 55<sup>th</sup>
- 5.3 Right on E. 55<sup>th</sup>
- 5.4 Right on S. Marginal (westbound)
- 8.25 Continue down S. Marginal, crossing 9<sup>th</sup> St., loop North Coast Station facing E. 9<sup>th</sup> St.
- 8.4 Right on Lakeside
- 8.7 Right on Ontario
- 8.95 Left on Rockwell Ave.
- 9.0 Right on E. Roadway Ave.
- 9.1 Left on Euclid Ave.