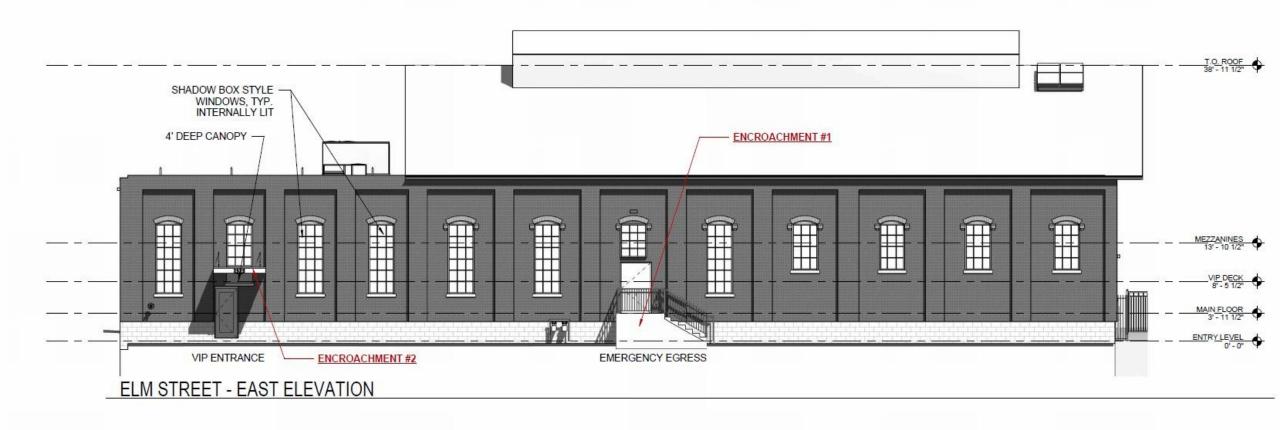

#### **Encroachment permit**

Authorizes the Director of Capital Projects to issue a permit to Nautica Entertainment, LLC to encroach into the public right-of-way of Elm Street.

Encroachment permit is for installing, using and maintaining a new egress stairway and entry canopy.

Authorizes the Director of Capital Projects to issue a permit to Nautica Entertainment, LLC to encroach into the public right-of-way of Elm Street.

**Approximate area of encroachment** 

Authorizes the Director of Capital Projects to issue a permit to Nautica Entertainment, LLC to encroach into the public right-of-way of Elm Street.