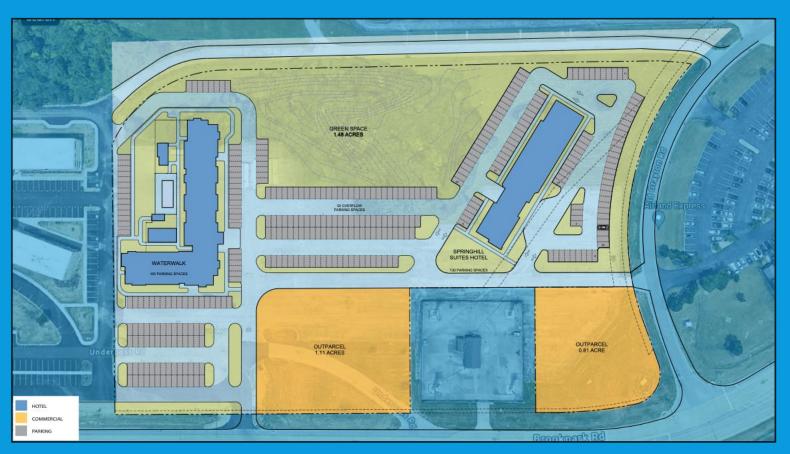

### NASA PARK BRINGS HOSPITALITY & AMENITIES TO HOPKINS AIRPORT

- 10 acres adjacent to The Orbit Hotel and the Centaur Apartments on Brookpark Road
- Co- Anchored by two new Extended-stay hotels supports airport expansion & renovation
- Dining Options include Drive-Thru Fast Food: McDonald's and Fast Casual "First- in-Ohio" location of regional chains

### CO-ANCHOR: EXTENDED-STAY HOTEL

- WaterWalk is under consideration
- One of Wyndham's newest and fastest growing hotel models in their pipeline
- The hotel offers rooms crafted for extended stay guests with amenities to make their stay as "home-like" as possible

### **CO-ANCHOR: EXTENDED-STAY HOTELS**

- A second extended stay hotel adds modern amenities for longer stays
- New hotels will replace hundreds of lost rooms in Airport Market