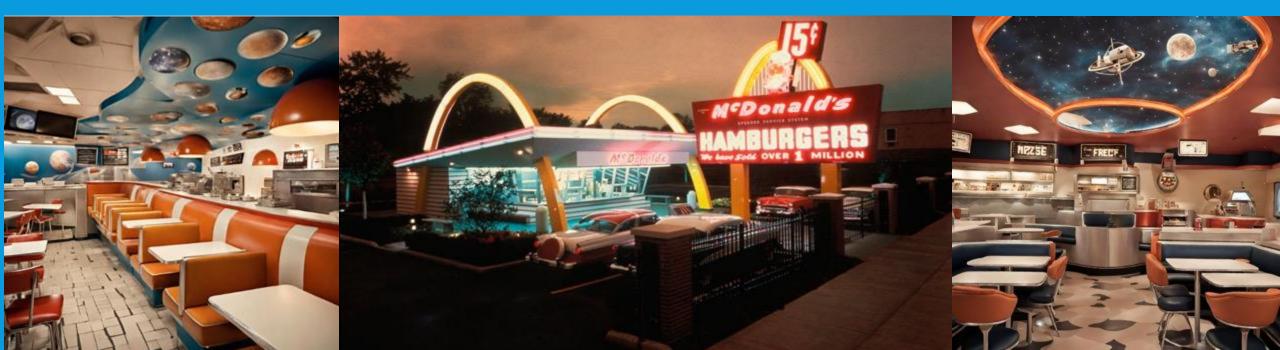

## DRIVE-THRU FAST FOOD TO SERVE AIRPORT COMMUNITY

- Vintage-designed McDonalds with a drive-thru
- Serves an un-met need for food options around Hopkins Airport