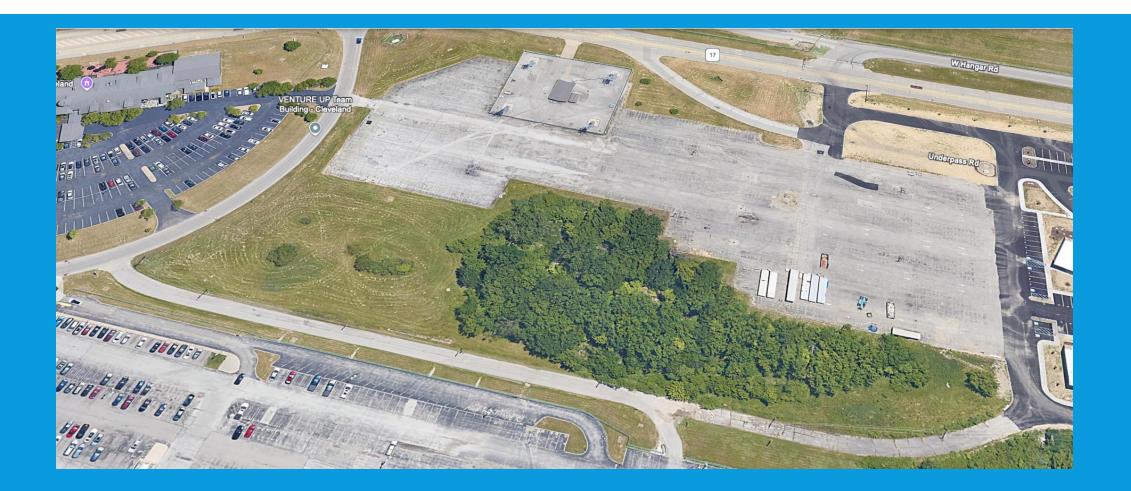

Ceres Enterprises and LaPine Legacy, LLC: Experienced developers with a proven track record in mixed-use development projects in the AeroZone.

Bowen+ Architects: Experienced & Highly-Regarded architects locally and nationally; lead the design process

### CERES + LAPINE TEAM

PROPREITARY INFORMATION- DO NOT COPY



#### LOCATION MAP

## ACQUISITION OF CITY-OWNED PARCELS IS ESSENTIAL TO PROJECT SUCCESS



- Parcel 029-38-012
  (1.5 acres) is
  needed for Hotel
- Parcels 029-38-013
  and 029-40-008
  (0.5 acres) will
  improve signage
  and traffic flow

### PARCEL 1 STREET VIEW



## PARCELS 2-3 STREET VIEW



### NASA PARK BRINGS HOSPITALITY & AMENITIES TO HOPKINS AIRPORT

- 10 acres adjacent to The Orbit Hotel and the Centaur Apartments on Brookpark Road
- Co- Anchored by two new Extended-stay hotels supports airport expansion & renovation
- Dining Options include Drive-Thru Fast Food: McDonald's and Fast Casual "First- in-Ohio" location of regional chains



### CO-ANCHOR: EXTENDED-STAY HOTEL

- WaterWalk is under consideration
- One of Wyndham's newest and fastest growing hotel models in their pipeline
- The hotel offers rooms crafted for extended stay guests with amenities to make their stay as "home-like" as possible



# SUPPORTS LONG-TERM STAYS



### **CO-ANCHOR: EXTENDED-STAY HOTELS**

- A second extended stay hotel adds modern amenities for longer stays