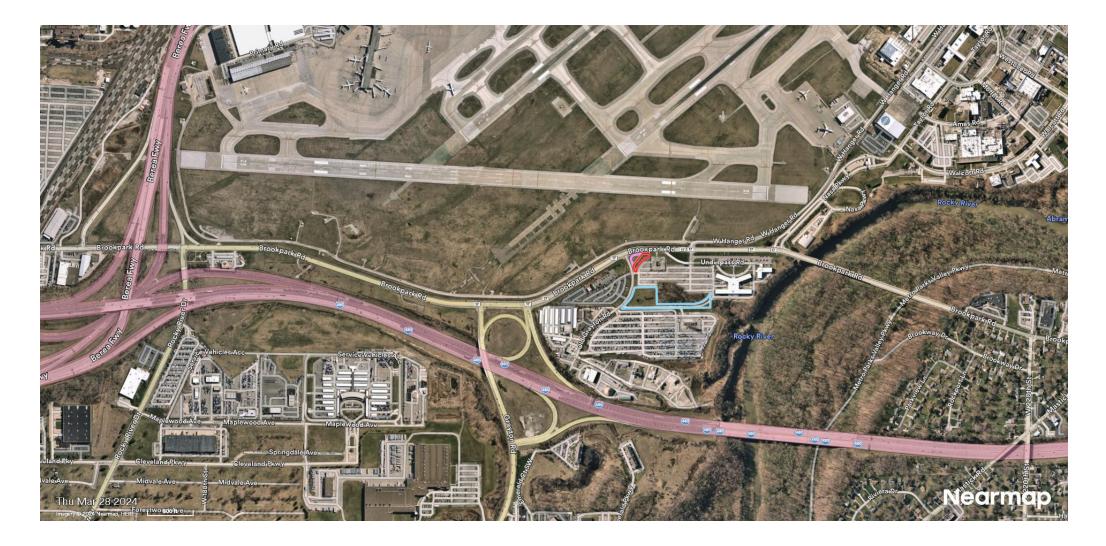

#### LOCATION MAP

### NASA PARK BRINGS HOSPITALITY & AMENITIES TO HOPKINS AIRPORT

- 10 acres adjacent to The Orbit Hotel and the Centaur Apartments on Brookpark Road
- Co- Anchored by two new Extended-stay hotels supports airport expansion & renovation
- Dining Options include Drive-Thru Fast Food: McDonald's and Fast Casual "First- in-Ohio" location of regional chains