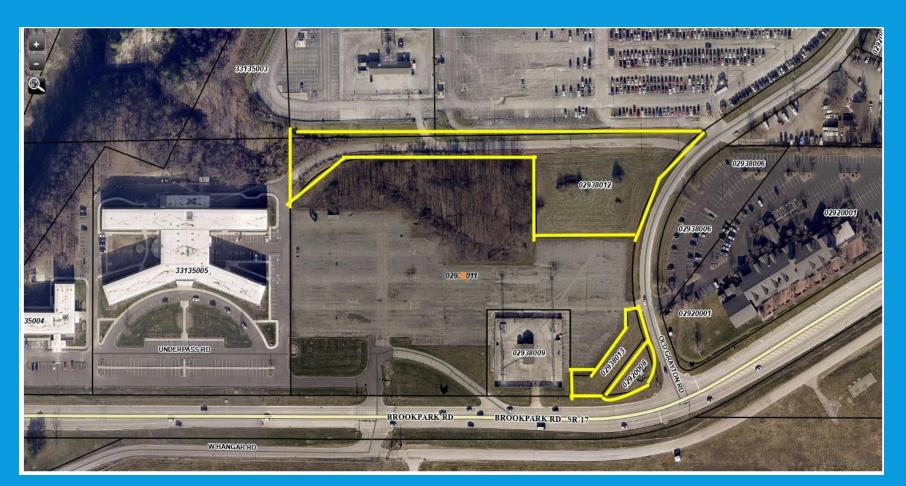

## ACQUISITION OF CITY-OWNED PARCELS IS ESSENTIAL TO PROJECT SUCCESS

- Parcel 029-38-012
  (1.5 acres) is
  needed for Hotel
- Parcels 029-38-013
  and 029-40-008
  (0.5 acres) will
  improve signage
  and traffic flow