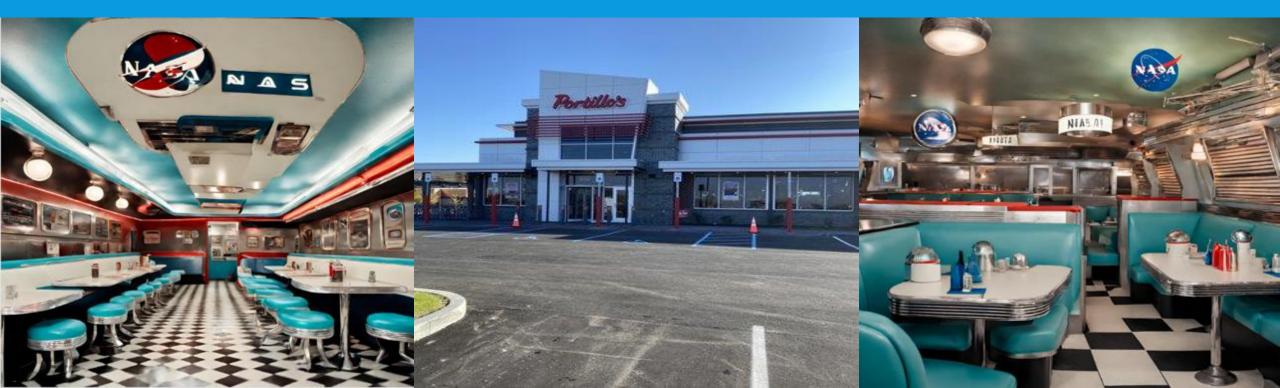

### **NEW ENTRANT IN FAST-CASUAL**

- Fast-casual restaurant similar to Portillo's or Fat Burger, would be a new dining option
- A popular food outlets with locations across the Midwest