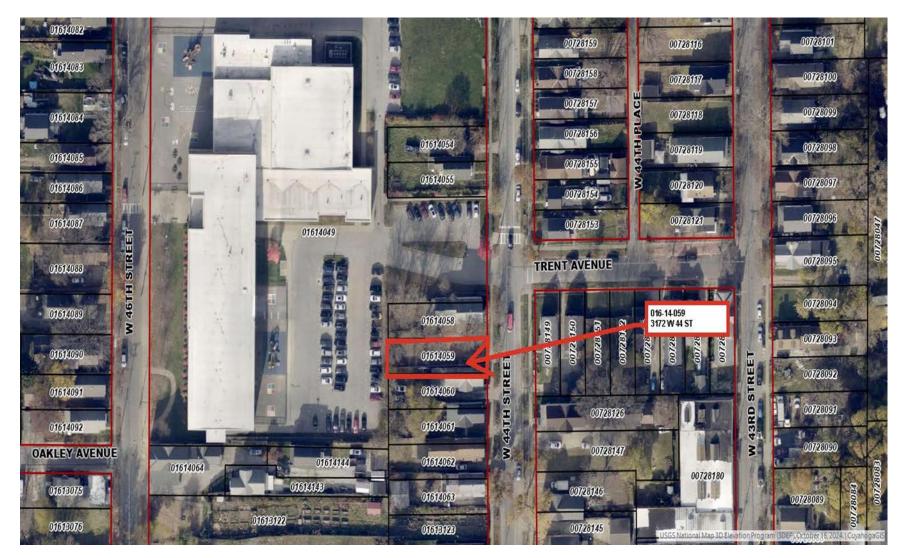

#### Ord. No. 246-2025 016-14-059 Land Bank Parcel To Be Transferred to CMSD for Newcomers Academy Location Map

#### The Exchange of City-owned Properties and CMSD-Owned Properties

- City will invest \$2.1 million in bond funds for the construction of Stadium, which will be constructed by CMSD, pursuant to a Construction and Shared Use Agreement with CMSD for the Stadium.
- City will transfer three land bank parcels, including 777 Parkwood Drive (PPN 108-30-062), 773 Parkwood Drive (PPN 108-29-050) and 3172 W. 44th Street (016-14-059) to CMSD for to be used by CMSD for various school purposes in exchange for CMSD's transfer of the old JFK High School site located at 17100 Harvard Avenue to the City for future community/economic development opportunities.
- The property exchanges between City and CMSD are authorized by Ohio Revised Code Section § 3313.40. The exchange of real estate as outlined herein will be mutually beneficial to the respective parties.