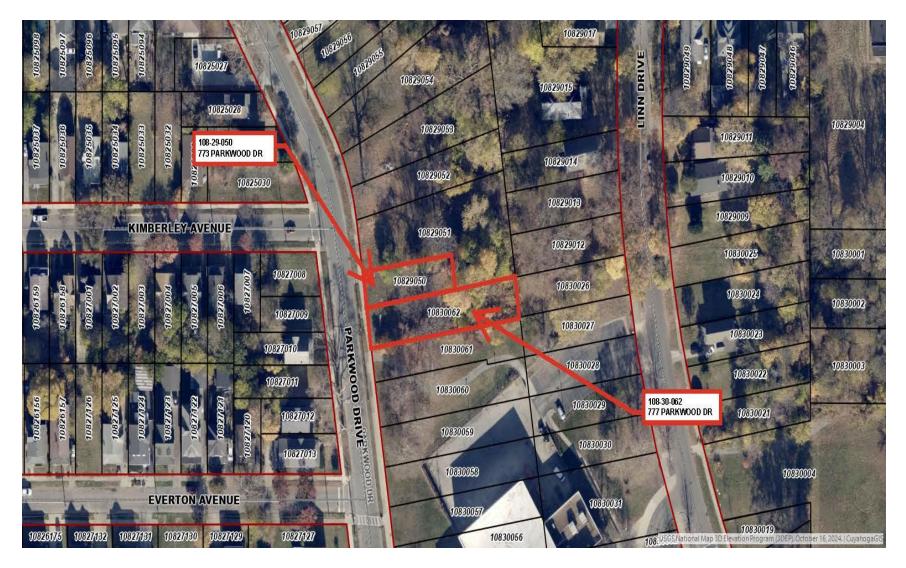

#### Ord. No. 246-2025 108-29-050 & 108-30-062 City-owned parcels to CMSD For FDR Academy Location Map

#### The Exchange of City-owned Properties and CMSD-Owned Properties

- City will invest \$2.1 million in bond funds for the construction of Stadium, which will be constructed by CMSD, pursuant to a Construction and Shared Use Agreement with CMSD for the Stadium.
- City will transfer three land bank parcels, including 777 Parkwood Drive (PPN 108-30-062), 773 Parkwood Drive (PPN 108-29-050) and 3172 W. 44th Street (016-14-059) to CMSD for to be used by CMSD for various school purposes in exchange for CMSD's transfer of the old JFK High School site located at 17100 Harvard Avenue to the City for future community/economic development opportunities.
- The property exchanges between City and CMSD are authorized by Ohio Revised Code Section § 3313.40. The exchange of real estate as outlined herein will be mutually beneficial to the respective parties.