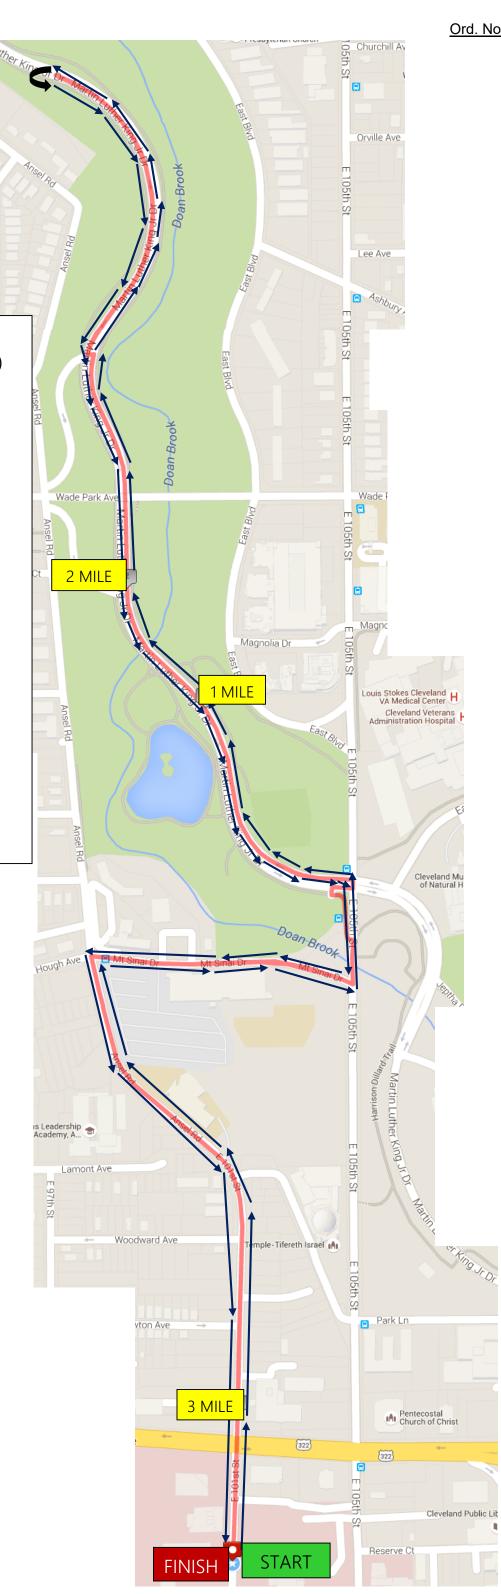

## **Race to Empower 5k Course**

## **Course Directions**

**START** at UCP Cleveland (10011 Euclid Avenue) Head North on East 101st Street

East 101st Street turns into Ansel Rd.

Turn right on Mt. Sinai Drive

Turn left on East 105<sup>th</sup> Street

Turn right towards Martin Luther King Jr. Drive

Turn left on E. 105<sup>th</sup> Street

Turn left on Martin Luther King Jr. Drive

Continue on Martin Luther King Jr. Drive

TURNAROUND

Follow Martin Luther King Jr. Drive back to E.

105<sup>th</sup> Street

Turn right to get on E. 105<sup>th</sup> Street

Turn right on Mt. Sinai Drive

Turn left on Ansel Rd.

Ansel Rd. turns into E. 101st Street

Follow E. 101st Street to arrive back at UCP

Cleveland (10011 Euclid Avenue) to FINISH