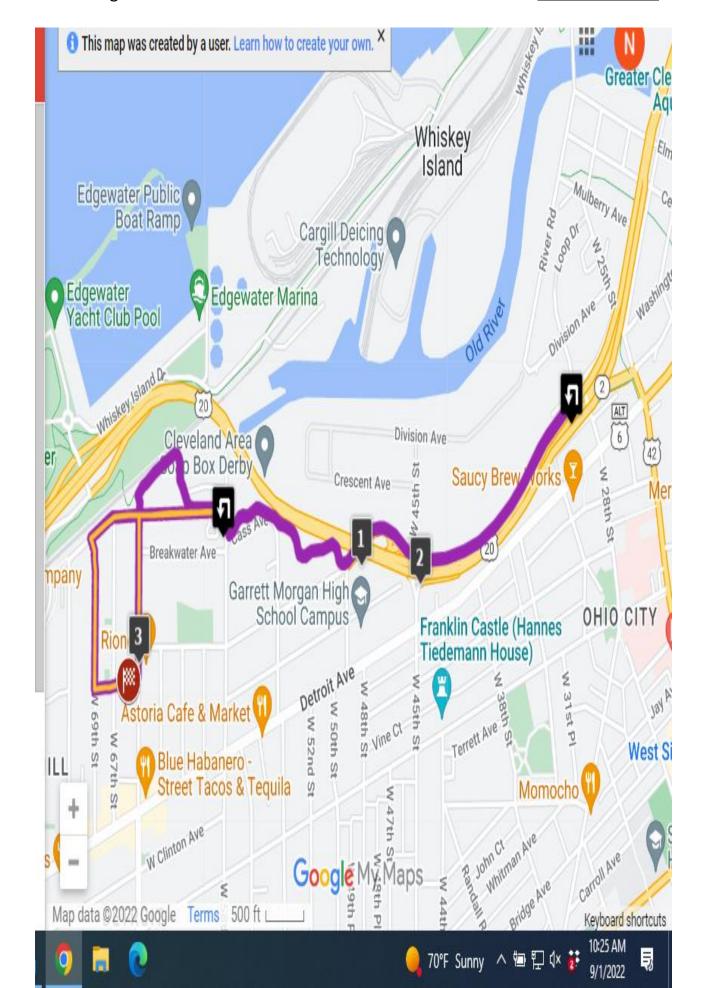

## **ROUTE:**

START: Herman and West 65th

- -Head Straight on Herman to West 69th
- -Turn right on West 69th
- -Turn right on Father Caruso Drive
- -Take Father Caruso to West 58th to the Lakefront Bikeway
- -Slight right on Lakefront Bikeway
- -Continue on Lakefront Bikeway crossing over W.45
- -Continue straight on Lakefront Bikeway
- -Turnaround
- -Head back on Lakefront Bikeway crossing over W.45
- -Turn right on W.58th
- -Turn left on to path after Father Caruso Dr
- -Slight right on path -Continue on path crossing over Father Caruso Dr
- -Head straight on to W. 65th
- -Turn Right on Herman

FINISH: On Herman by Stone Mad